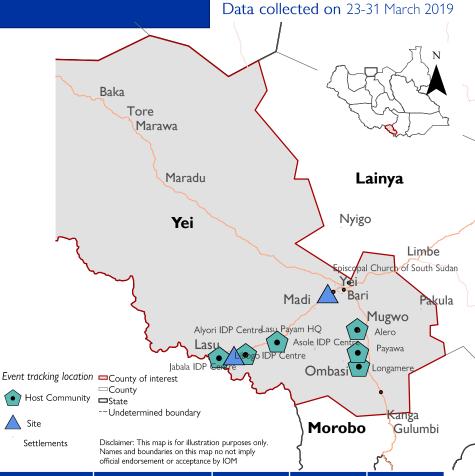

### Yei, Central Equatoria

Clashes between government (SSPDF) and opposition forces have led to ongoing displacement in areas of Yei County. DTM observed a total of 26,454 IDPs and 213 returnees in Lasu and Mugwo, sub-areas of Yei County of April 2019. displaced **IDPs** were from surrounding villages of Lasu and Mugwo, since early March 2019 but also include South Sudanese coming from the Democratic Republic of Congo (DRC). Many are staying in damaged, empty tukuls or schools / churches and find themselves far away from public services. The main needs reported concern food, WASH and shelter.

1

| Period covered    | Location name                      | Main trigger for<br>movement | IDPs   | Returnees | Relocated |
|-------------------|------------------------------------|------------------------------|--------|-----------|-----------|
|                   | Yei County                         |                              | 26,454 | 213       | -         |
| 18 Feb to 2 April | Libogo Boma                        | Armed conflict               | 3,821  | -         | -         |
| 18 Feb to 2 April | Nyori Site                         | Armed conflict               | 4,472  | -         | -         |
| 23 Feb to 2 April | Lasu Payam                         | Armed conflict               | 5,511  | -         | -         |
| 16 Feb to 2 April | Asole Boma                         | Armed conflict               | 943    | -         | -         |
| 20 Feb to 2 April | Jabara Boma                        | Armed conflict               | 1,189  | -         | -         |
| 06 Feb-22 Mar     | Alero                              | Armed conflict               | 1,546  | -         | -         |
| 21 Mar-22 Mar     | Episcopal Church of South<br>Sudan | Armed conflict               | 16     | -         | -         |
| 17 Jan-22 Mar     | Longamere                          | Armed conflict               | 4,229  | 96        | -         |
| 17 Feb-22 Mar     | Payawa                             | Armed conflict               | 4,727  | 117       | -         |