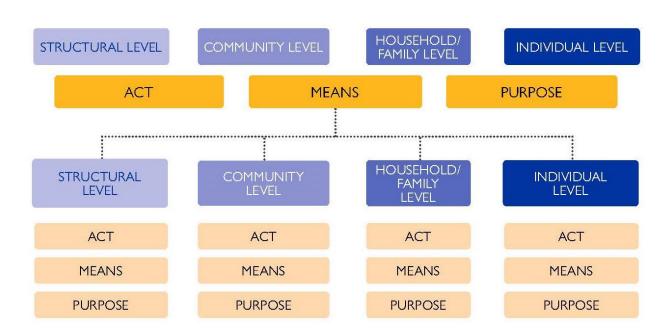

## COUNTER-TRAFFICKING IN EMERGENCIES: ANALYSIS FRAMEWORK

|     |         | Determinants of vulnerability                                                                                                                                                                                                                                                                                                                                                    |                                                                                                                                                                                                                                                                                                                                                                              |                                                                                                                                                                                                                                                                                                                                                                                                                          |                                                                                                                                                                                                                                                                                                                                                                                  |
|-----|---------|----------------------------------------------------------------------------------------------------------------------------------------------------------------------------------------------------------------------------------------------------------------------------------------------------------------------------------------------------------------------------------|------------------------------------------------------------------------------------------------------------------------------------------------------------------------------------------------------------------------------------------------------------------------------------------------------------------------------------------------------------------------------|--------------------------------------------------------------------------------------------------------------------------------------------------------------------------------------------------------------------------------------------------------------------------------------------------------------------------------------------------------------------------------------------------------------------------|----------------------------------------------------------------------------------------------------------------------------------------------------------------------------------------------------------------------------------------------------------------------------------------------------------------------------------------------------------------------------------|
|     |         | Structural factors                                                                                                                                                                                                                                                                                                                                                               | Community factors                                                                                                                                                                                                                                                                                                                                                            | Household and family factors                                                                                                                                                                                                                                                                                                                                                                                             | Individual factors                                                                                                                                                                                                                                                                                                                                                               |
|     |         | Is there any relation<br>between structural<br>factors and act?                                                                                                                                                                                                                                                                                                                  | Is there any relation<br>between community<br>factors and act?                                                                                                                                                                                                                                                                                                               | Is there any relation<br>between household and<br>family factors and act?                                                                                                                                                                                                                                                                                                                                                | Is there any relation<br>between individual<br>factors and act?                                                                                                                                                                                                                                                                                                                  |
| TIP | ACT     | For instance:  Do structural factors increase or mitigate the risk associated with the act occurring?  Do structural factors increase or decrease vulnerability to the act?  Do structural factors related to the act enable or hinder the identification and provision of assistance to the victims?                                                                            | For instance:  Do community factors increase or mitigate the risk associated with the act occurring?  Do community factors increase or decrease vulnerability to the act?  Do community factors related to the act enable or hinder the identification and provision of assistance to the victims?                                                                           | For instance:  Do household and family factors increase or mitigate the risk associated with the act occurring?  Do household and family factors increase or decrease vulnerability to the act?  Do household and family factors related to the act enable or hinder the identification and provision of assistance to the victims?                                                                                      | For instance:  Do individual factors increase or mitigate the risk associated with the act occurring?  Do individual factors increase or decrease vulnerability to the act?  Do individual factors related to the act enable or hinder the identification and provision of assistance to the victims?                                                                            |
|     | MEANS   | Is there any relation between structural factors and means?  For instance:  Do structural factors increase or mitigate the risk associated with the means occurring?  Do structural factors increase or decrease vulnerability to the means?  Do structural factors related to the means enable or hinder the identification and provision of assistance to the victims?         | Is there any relation between community factors and means?  For instance:  Do community factors increase or mitigate the risk associated with the means occurring?  Do community factors increase or decrease vulnerability to the means?  Do community factors related to the means enable or hinder the identification and provision of assistance to the victims?         | Is there any relation between household and family factors and means?  For instance:  Do household and family factors increase or mitigate the risk associated with the means occurring?  Do household and family factors increase or decrease vulnerability to the means?  Do household and family factors related to the means enable or hinder the identification and provision of assistance to the victims?         | Is there any relation between individual factors and means?  For instance: Do individual factors increase or mitigate the risk associated with the means occurring? Do individual factors increase or decrease vulnerability to the means? Do individual factors related to the means enable or hinder the identification and provision of assistance to the victims?            |
|     | PURPOSE | Is there any relation between structural factors and purpose?  For instance:  Do structural factors increase or mitigate the risk associated with the purpose occurring?  Do structural factors increase or decrease vulnerability to the purpose?  Do structural factors related to the purpose enable or hinder the identification and provision of assistance to the victims? | Is there any relation between community factors and purpose?  For instance:  Do community factors increase or mitigate the risk associated with the purpose occurring?  Do community factors increase or decrease vulnerability to the purpose?  Do community factors related to the purpose enable or hinder the identification and provision of assistance to the victims? | Is there any relation between household and family factors and purpose?  For instance:  Do household and family factors increase or mitigate the risk associated with the purpose occurring?  Do household and family factors increase or decrease vulnerability to the purpose?  Do household and family factors related to the purpose enable or hinder the identification and provision of assistance to the victims? | Is there any relation between individual factors and purpose?  For instance:  Do individual factors increase or mitigate the risk associated with the purpose occurring?  Do individual factors increase or decrease vulnerability to the purpose?  Do individual factors related to the purpose enable or hinder the identification and provision of assistance to the victims? |