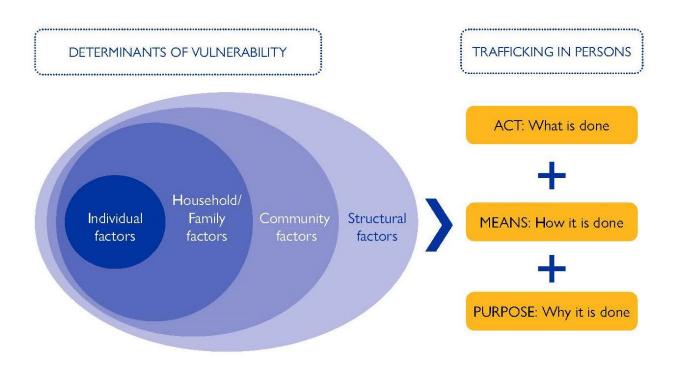

## COUNTER-TRAFFICKING IN EMERGENCIES: ANALYSIS FRAMEWORK

|     |         | Determinants of vulnerability                                                                                                                                                                                                                                                                                                                                                    |                                                                                                                                                                                                                                                                                                                                                                              |                                                                                                                                                                                                                                                                                                                                                                                                                          |                                                                                                                                                                                                                                                                                                                                                                                  |
|-----|---------|----------------------------------------------------------------------------------------------------------------------------------------------------------------------------------------------------------------------------------------------------------------------------------------------------------------------------------------------------------------------------------|------------------------------------------------------------------------------------------------------------------------------------------------------------------------------------------------------------------------------------------------------------------------------------------------------------------------------------------------------------------------------|--------------------------------------------------------------------------------------------------------------------------------------------------------------------------------------------------------------------------------------------------------------------------------------------------------------------------------------------------------------------------------------------------------------------------|----------------------------------------------------------------------------------------------------------------------------------------------------------------------------------------------------------------------------------------------------------------------------------------------------------------------------------------------------------------------------------|
|     |         | Structural factors                                                                                                                                                                                                                                                                                                                                                               | Community factors                                                                                                                                                                                                                                                                                                                                                            | Household and family factors                                                                                                                                                                                                                                                                                                                                                                                             | Individual factors                                                                                                                                                                                                                                                                                                                                                               |
|     |         | Is there any relation<br>between structural<br>factors and act?                                                                                                                                                                                                                                                                                                                  | Is there any relation<br>between community<br>factors and act?                                                                                                                                                                                                                                                                                                               | Is there any relation<br>between household and<br>family factors and act?                                                                                                                                                                                                                                                                                                                                                | Is there any relation<br>between individual<br>factors and act?                                                                                                                                                                                                                                                                                                                  |
| TIP | ACT     | For instance:  Do structural factors increase or mitigate the risk associated with the act occurring?  Do structural factors increase or decrease vulnerability to the act?  Do structural factors related to the act enable or hinder the identification and provision of assistance to the victims?                                                                            | For instance:  Do community factors increase or mitigate the risk associated with the act occurring?  Do community factors increase or decrease vulnerability to the act?  Do community factors related to the act enable or hinder the identification and provision of assistance to the victims?                                                                           | For instance:  Do household and family factors increase or mitigate the risk associated with the act occurring?  Do household and family factors increase or decrease vulnerability to the act?  Do household and family factors related to the act enable or hinder the identification and provision of assistance to the victims?                                                                                      | For instance:  Do individual factors increase or mitigate the risk associated with the act occurring?  Do individual factors increase or decrease vulnerability to the act?  Do individual factors related to the act enable or hinder the identification and provision of assistance to the victims?                                                                            |
|     | MEANS   | Is there any relation between structural factors and means?  For instance:  Do structural factors increase or mitigate the risk associated with the means occurring?  Do structural factors increase or decrease vulnerability to the means?  Do structural factors related to the means enable or hinder the identification and provision of assistance to the victims?         | Is there any relation between community factors and means?  For instance:  Do community factors increase or mitigate the risk associated with the means occurring?  Do community factors increase or decrease vulnerability to the means?  Do community factors related to the means enable or hinder the identification and provision of assistance to the victims?         | Is there any relation between household and family factors and means?  For instance:  Do household and family factors increase or mitigate the risk associated with the means occurring?  Do household and family factors increase or decrease vulnerability to the means?  Do household and family factors related to the means enable or hinder the identification and provision of assistance to the victims?         | Is there any relation between individual factors and means?  For instance: Do individual factors increase or mitigate the risk associated with the means occurring? Do individual factors increase or decrease vulnerability to the means? Do individual factors related to the means enable or hinder the identification and provision of assistance to the victims?            |
|     | PURPOSE | Is there any relation between structural factors and purpose?  For instance:  Do structural factors increase or mitigate the risk associated with the purpose occurring?  Do structural factors increase or decrease vulnerability to the purpose?  Do structural factors related to the purpose enable or hinder the identification and provision of assistance to the victims? | Is there any relation between community factors and purpose?  For instance:  Do community factors increase or mitigate the risk associated with the purpose occurring?  Do community factors increase or decrease vulnerability to the purpose?  Do community factors related to the purpose enable or hinder the identification and provision of assistance to the victims? | Is there any relation between household and family factors and purpose?  For instance:  Do household and family factors increase or mitigate the risk associated with the purpose occurring?  Do household and family factors increase or decrease vulnerability to the purpose?  Do household and family factors related to the purpose enable or hinder the identification and provision of assistance to the victims? | Is there any relation between individual factors and purpose?  For instance:  Do individual factors increase or mitigate the risk associated with the purpose occurring?  Do individual factors increase or decrease vulnerability to the purpose?  Do individual factors related to the purpose enable or hinder the identification and provision of assistance to the victims? |