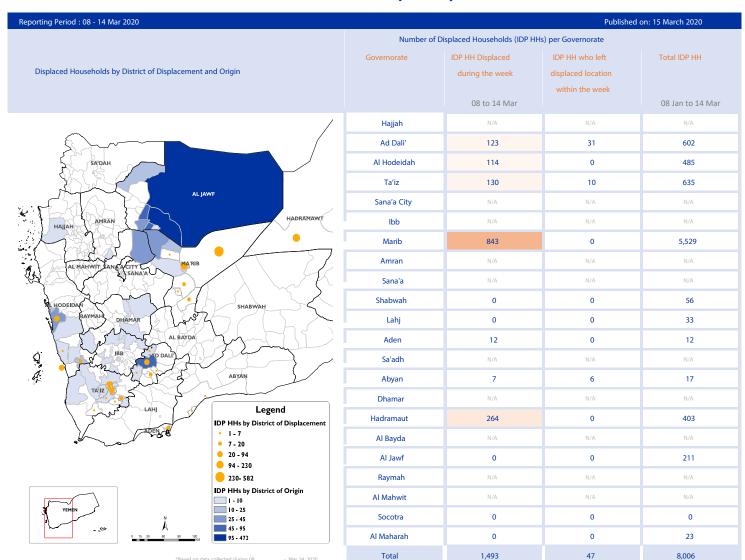

## **DISPLACEMENT TRACKING WEEKLY UPDATE**

particularly Hajjah, Al Dhale'e, Al Hudaydah,

households were recorded Al Hudavdah and Al Dhale'e (97 HH)

## **IDP HH WHO LEFT DISPLACED LOCATIONS**

47 IDP households left their location of displacement and moved either to their place of origin or to some other displaced

8,006 Households 48,036 Individuals

- Mar 14, 2020