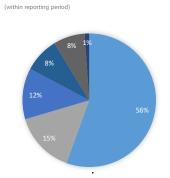

\*Reported during Jan 01 - Mar 14, 2020

**IDPs Shelter** In Isolated/dispersed settlements (detached from

Types

With Host Families who are Relatives (no rental

In Settlements (Grouped of Families) Urban and

■ In Rented Accommodation

With Host Families who are not Relatives (no

In Other Private Building

**Limitations:** DTM Yemen is unable to report on figures in some governorates due to access limitations