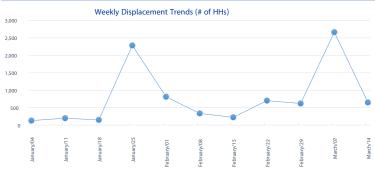

## **DISPLACEMENT TRACKING WEEKLY UPDATE**

particularly Hajjah, Al Dhale'e, Al Hudaydah,

households were recorded Al Hudavdah and Al Dhale'e (97 HH)