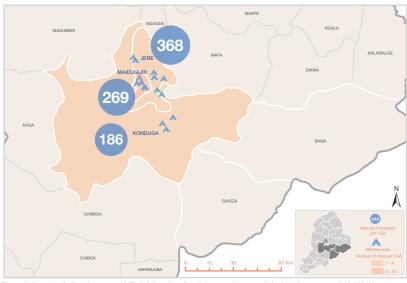

On 15 June 2020, IOM's DTM program carried out an assessment to ascertain the level of damage sustained in camps and camp-like settings due to heavy windstorm and rainfall on the 14th of June 2020. Overall, 17 camps were affected in Maiduguri, Jere and konduga LGAs. The worst-hit of the camps assessed was the 250 Housing Estate (Dalori II Camp) in Konduga LGA where a heavy rainfall damaged 33 shelters, 6 toilets and 1 shower point leaving an estimated 135 individuals without shelter and 4 injured individuals.

Other affected camps are: Shuwari 5 Camp, Koori Camp, Federal Low Cost Camp, Suleimanti, Teacher's Village Camp, Bakasi Camp in Maiduguri Metropolitan Council (MMC); Muna Primary Camp, El-Miskin Center and Transit Camp, Al-Yakubu Camp managed by Norwegian Refugee Counci (NRC), Ahmed Grema Camp (managed by NRC), Bolori Burin Camp, Bulamatari Camp, Muna Asheri Camp in Jere LGA and Federal Training Center Camp (Dalori I Camp), 400 Housing Estate Gubio (Gubio Camp) in Konduga LGA.

## Damages at IDP Sites 15th June 2020

| LGA                   | SITE ID | SITE NAME                                    | CAUSE OF INCIDENT | NUMBER OF<br>AFFECTED<br>HOUSEHLDS | NUMBER OF<br>AFFECTED<br>INDIVIDUALS | NUMBER OF<br>DAMAGED<br>SHELTERS | NUMBER OF<br>DAMAGED<br>TOILETS | NUMBER OF<br>DAMAGED<br>SHOWER POINT |
|-----------------------|---------|----------------------------------------------|-------------------|------------------------------------|--------------------------------------|----------------------------------|---------------------------------|--------------------------------------|
| JERE                  | BO_S033 | MUNA PRIMARY                                 | WINDSTORM         | 11                                 | 52                                   | 11                               | 0                               | 0                                    |
| JERE                  | BO_S113 | EL-MISKIN CENTER                             | WINDSTORM         | 10                                 | 42                                   | 10                               | 8                               | 2                                    |
| JERE                  | BO_S178 | EL MISKIN TRANSIT CAMP                       | WINDSTORM         | 2                                  | 10                                   | 2                                | 0                               | 0                                    |
| JERE                  | BO_S229 | BOLORI BURIN                                 | WINDSTORM         | 5                                  | 23                                   | 5                                | 8                               | 2                                    |
| JERE                  | BO_S250 | AL-YAKUB                                     | WINDSTORM         | 0                                  | 0                                    | 0                                | 9                               | 3                                    |
| JERE                  | BO_S276 | BULAMATARI CAMP                              | WINDSTORM         | 15                                 | 61                                   | 15                               | 10                              | 0                                    |
| JERE                  | BO_S303 | MUNA ASHERI CAMP                             | WINDSTORM         | 8                                  | 43                                   | 8                                | 0                               | 0                                    |
| JERE                  | BO_S324 | AHMED GREMA                                  | WINDSTORM         | 30                                 | 96                                   | 30                               | 0                               | 0                                    |
| TOTALJERE             |         |                                              |                   | 89                                 | 368                                  | 81                               | 35                              | 7                                    |
| KONDUGA               | BO_S016 | FEDERAL TRAINING CENTER CAMP (DALORI I CAMP) | RAINFALL          | 7                                  | 15                                   | 7                                | 1                               | 0                                    |
| KONDUGA               | BO_S017 | 400 HOUSING ESTATE GUBIO (GUBIO CAMP)        | RAINFALL          | 13                                 | 36                                   | 15                               | 17                              | 0                                    |
| KONDUGA               | BO_S021 | 250 HOUSING ESTATE (DALORI II CAMP)          | RAINFALL          | 33                                 | 135                                  | 33                               | 5                               | 1                                    |
| TOTAL KONDUGA         |         |                                              |                   | 53                                 | 186                                  | 55                               | 23                              | 1                                    |
| MAIDUGURI M. C.       | BO_S010 | BAKASI CAMP                                  | RAINFALL          | 11                                 | 59                                   | 11                               | 0                               | 0                                    |
| MAIDUGURI M. C.       | BO_S014 | TEACHERS VILLAGE                             | RAINFALL          | 5                                  | 48                                   | 9                                | 0                               | 0                                    |
| MAIDUGURI M. C.       | BO_S041 | SULEIMANTI                                   | RAINFALL          | 3                                  | 21                                   | 3                                | 6                               | 0                                    |
| MAIDUGURI M. C.       | BO_S042 | FEDERAL LOW COST CHEZCOAN CAMP               | RAINFALL          | 6                                  | 29                                   | 6                                | 0                               | 0                                    |
| MAIDUGURI M. C.       | BO_S241 | KOORI CAMP                                   | RAINFALL          | 28                                 | 90                                   | 0                                | 5                               | 0                                    |
| MAIDUGURI M. C.       | BO_S320 | SHUWARI 5 CAMP                               | WINDSTORM         | 5                                  | 22                                   | 5                                | 0                               | 0                                    |
| TOTAL MAIDUGURI M. C. |         |                                              |                   | 58                                 | 269                                  | 34                               | 11                              | 0                                    |
| GRAND TOTAL           |         |                                              |                   | 200                                | 823                                  | 170                              | 69                              | 8                                    |