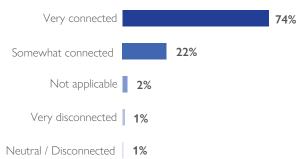

displaced within the district.

#### DEMOGRAPHIC PROFILE OF VERIFIED IDPS



#### SELF-REPORTED VULNERABILITIES OF VERIFIED IDPS



**248** Pregnant/Lactating

**188** 

People with Chronic Illness

Persons living

with a disability

**† †** 72

women

Unaccompanied / Separated children

## **INTENTIONS** (Within 7 days)



## INTENDED PERIOD OF STAY



#### **RETURN INTENTIONS**

If you intend to return to your place of origin or go to another area, when do you intend to do so?



#### IDPs who intend to return need:



#### **RELOCATION INTENTIONS**

**One** family intend to relocate to Metuge sede within seven (7) days. To relocate, this family needs support with temporary accomodation, security assurance and financial support in Metuge sede.

#### **RELATIONSHIP WITH HOST COMMUNITY**



#### POSTO OF ORIGIN AND DESTINATION



DTM Activities in Mozambique are supported by: