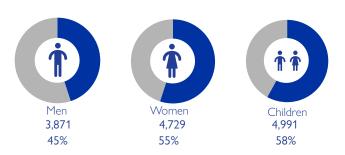

An on-going household verification exercise confirmed the presence of 1,965 households hosting 8,600 individuals in Chiure Posto. Females consitutes 55% of the IDPs whilst 45% are males. Children make up 58% of those remaining displaced within the district.

#### DEMOGRAPHIC PROFILE OF VERIFIED IDPS