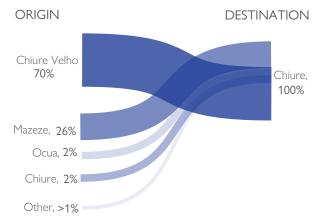

### **OVERVIEW**

In collaboration with Chiure District Administrative Government. Serviço Distrital de Planeamento e Infra-Estrutura (SDPI) and local authorities, IOM's Displacement Tracking Matrix conducted movement intention surveys to 783 households hosting 3,136 individuals displaced from Chiure and Macomia districts in Cabo Delgado. Conflict and/or fear of attacks due to Non-State Armed Groups (NSAGs) in Cabo Delgado was the main trigger of displacement. At least 70% were displaced from Chiure Velho, 26% from Mazeze and 2% were from Ocua posto. Other postos of origin includes Chiure sede, Katapula, Quiterajo and Mucojo.

#### POSTO OF ORIGIN AND DESTINATION

DTM Activities in Mozambique are supported by: