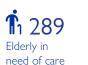

#### SELF-REPORTED VULNERABILITIES OF VERIFIED IDPS

**248** Pregnant/Lactating

**188** 

People with Chronic Illness

Persons living

with a disability

**† †** 72

women