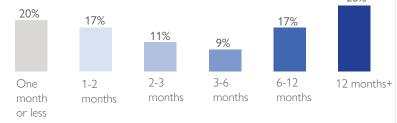

## INTENDED PERIOD OF STAY

#### **RETURN INTENTIONS**

If you intend to return to your place of origin or go to another area, when do you intend to do so?