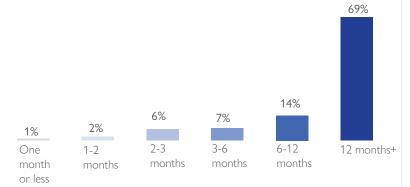

## INTENDED PERIOD OF STAY

#### **RETURN INTENTIONS**

If you intend to return to your place of origin or go to another area, when do you intend to do so?