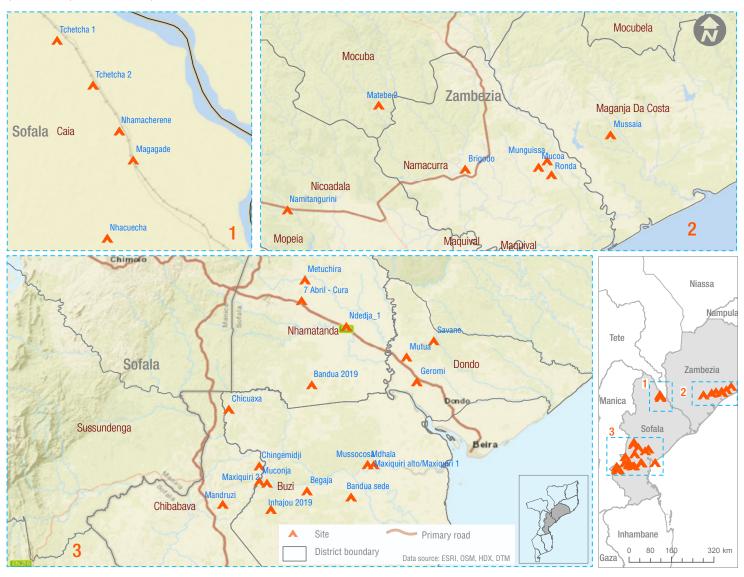

For Sofala and Zambesia specifically, out of the 42 sites assessed in Sofala and Zambesia, 29 were affected by the rains. In total, 227 upgraded shelters, 369 emergency shelters and 97 tents were completely destroyed due to the heavy rain. IOM identified additional 168 shelters (upgraded, emergency shelters and tents) with major damages to walls and roofing, 1,848 shelters partially damaged, 1,462 latrines and 13 water points damaged.

## Resettlement Sites Affected in Sofala and Zambezia by Heavy Rain (19 - 20 February 2020)

| Location Details |                        |                            | Complete Structure Damage |                       |      | Partial Da                   | amage           |                    |                            | % of                              |
|------------------|------------------------|----------------------------|---------------------------|-----------------------|------|------------------------------|-----------------|--------------------|----------------------------|-----------------------------------|
| Province         | District               | Resettlement Site          | Upgraded<br>Shelter       | Emergency<br>Shelters | Tent | Major<br>Structure<br>Damage | Minor<br>Damage | Damaged<br>Latrine | Damaged<br>Water<br>Points | Households<br>Affected by<br>Site |
| Sofala           | Buzi                   | Bandua 2019                | 0                         | 1                     | 0    | 0                            | 17              | 18                 | 0                          | 2.2%                              |
|                  |                        | Bandua sede                | 0                         | 0                     | 0    | 0                            | 4               | 260                | 0                          | 0.6%                              |
|                  |                        | Begaja                     | 0                         | 0                     | 0    | 0                            | 0               | 10                 | 0                          | 0.0%                              |
|                  |                        | Chingemidji                | 0                         | 0                     | 14   | 0                            | 7               | 25                 | 0                          | 4.7%                              |
|                  |                        | Inhajou 2019               | 0                         | 12                    | 0    | 19                           | 215             | 25                 | 1                          | 55.2%                             |
|                  |                        | Maximedje                  | 0                         | 0                     | 0    | 0                            | 45              | 2                  | 0                          | 23.8%                             |
|                  |                        | Maxiquiri 2                | 0                         | 0                     | 0    | 0                            | 160             | 0                  | 1                          | 64.3%                             |
|                  |                        | Maxiquiri alto/Maxiquiri 1 | 0                         | 0                     | 0    | 0                            | 530             | 2                  | 0                          | 33.2%                             |
|                  |                        | Mussocosa                  | 34                        | 0                     | 0    | 0                            | 0               | 42                 | 0                          | 81.0%                             |
|                  | Buzi Total             |                            | 34                        | 13                    | 14   | 19                           | 978             | 384                | 2                          |                                   |
|                  | Caia                   | Magagade                   | 1                         | 44                    | 0    | 45                           | 6               | 75                 | 3                          | 75.6%                             |
|                  |                        | Nhamacherene               | 0                         | 9                     | 0    | 0                            | 0               | 55                 | 0                          | 33.3%                             |
|                  |                        | Nhacuecha                  | 13                        | 85                    | 0    | 0                            | 65              | 7                  | 0                          | 80.7%                             |
|                  |                        | Tchetcha 2                 | 9                         | 38                    | 0    | 38                           | 15              | 17                 | 0                          | 55.6%                             |
|                  |                        | Tchetcha 1                 | 0                         | 7                     | 11   | 10                           | 9               | 7                  | 0                          | 17.0%                             |
|                  | Caia Total             |                            | 23                        | 183                   | 11   | 93                           | 95              | 161                | 3                          |                                   |
|                  |                        | Geromi                     | 0                         | 0                     | 0    | 0                            | 200             | 0                  | 0                          | 52.2%                             |
|                  |                        | Mdhala                     | 0                         | 0                     | 0    | 0                            | 40              | 0                  | 0                          | 25.0%                             |
|                  | Chibabava Total        |                            | 0                         | 0                     | 0    | 0                            | 280             | 0                  | 0                          |                                   |
|                  | Dondo                  | Mandruzi                   | 0                         | 90                    | 0    | 0                            | 3               | 53                 | 0                          | 24.8%                             |
|                  |                        | Mutua                      | 53                        | 25                    | 0    | 0                            | 318             | 318                | 0                          | 64.1%                             |
|                  |                        | Savane                     | 48                        | 51                    | 0    | 0                            | 127             | 20                 | 0                          | 85.3%                             |
|                  | Dondo Total            |                            | 101                       | 166                   | 0    | 0                            | 448             | 391                | 0                          |                                   |
|                  | Nhamatanda             | 7 Abril - Cura             | 0                         | 2                     | 0    | 54                           | 20              | 119                | 0                          | 46.3%                             |
|                  |                        | Metuchira                  | 0                         | 5                     | 0    | 0                            | 27              | 55                 | 3                          | 10.9%                             |
|                  |                        | Ndedja_1                   | 0                         | 0                     | 0    | 0                            | 0               | 0                  | 1                          | 0.0%                              |
|                  | Nhamatanda Total       |                            | 0                         | 7                     | 0    | 54                           | 47              | 174                | 4                          |                                   |
| Sofala Total     |                        |                            | 158                       | 369                   | 105  | 166                          | 1,848           | 1,110              | 9                          |                                   |
| Zambezia         | Maganja Da Costa       | Landinho                   | 2                         | 0                     | 0    | 0                            | 0               | 0                  | 0                          | 0.4%                              |
|                  |                        | Mussaia                    | 2                         | 0                     | 0    | 0                            | 0               | 0                  | 0                          | 0.3%                              |
|                  | Maganja Da Costa Total |                            | 4                         | 0                     | 0    | 0                            | 0               | 0                  | 0                          |                                   |
|                  | Mocuba                 | Matebe 2                   | 65                        | 0                     | 3    | 0                            | 0               | 23                 | 0                          | 10.5%                             |
|                  | Mocuba Total           |                            | 65                        | 0                     | 3    | 0                            | 0               | 23                 | 0                          |                                   |
|                  | Namacurra              | Brigodo                    | 0                         | 0                     | 0    | 0                            | 0               | 264                | 1                          | 0.0%                              |
|                  |                        | Mucoa                      | 0                         | 0                     | 0    | 2                            | 0               | 14                 | 1                          | 1.8%                              |
|                  |                        | Munguissa                  | 0                         | 0                     | 0    | 0                            | 0               | 14                 | 1                          | 0.0%                              |
|                  |                        | Ronda                      | 0                         | 0                     | 0    | 0                            | 0               | 37                 | 1                          | 0.0%                              |
|                  | Namacurra Total        |                            | 0                         | 0                     | 0    | 2                            | 0               | 329                | 4                          |                                   |
| Zambezia Tota    | al                     |                            | 69                        | 0                     | 3    | 2                            | 0               | 352                | 4                          |                                   |
| Grand Total      |                        |                            | 227                       | 369                   | 97   | 168                          | 1,848           | 1,462              | 13                         |                                   |