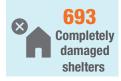

For Sofala and Zambesia specifically, out of the 42 sites assessed in Sofala and Zambesia, 29 were affected by the rains. In total, 227 upgraded shelters, 369 emergency shelters and 97 tents were completely destroyed due to the heavy rain. IOM identified additional 168 shelters (upgraded, emergency shelters and tents) with major damages to walls and roofing, 1,848 shelters partially damaged, 1,462 latrines and 13 water points damaged.