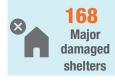

For Sofala and Zambesia specifically, out of the 42 sites assessed in Sofala and Zambesia, 29 were affected by the rains. In total, 227 upgraded shelters, 369 emergency shelters and 97 tents were completely destroyed due to the heavy rain. IOM identified additional 168 shelters (upgraded, emergency shelters and tents) with major damages to walls and roofing, 1,848 shelters partially damaged, 1,462 latrines and 13 water points damaged.