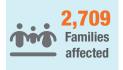

## Flash Report 6 | Rain Damages to Resettlement Sites

IOM/INGC Rapid Assessment (19 - 20 February 2020)

Sofala and Zambezia Province

Following the heavy rainfall which occurred between 10 and 15 February 2020, a rapid assessment was conducted by the International Organization for Migration (IOM) in collaboration with the National Disasters Management Institute (INGC). The assessment focuses on understanding the extent of damages to shelters and facilities across all existing resettlement sites in Sofala and Zambesia provinces. A similar assessment was also conducted in all sites across Manica province. As a result of this heavy rainfall and severe flooding, 71,070 individuals were affected, of these, 15,755 were evacuated to 30 accommodation centres set up in Buzi, Cheringoma, Gorongosa, Maringue and Nhamatanda districts in Sofala province.