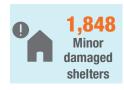

For Sofala and Zambesia specifically, out of the 42 sites assessed in Sofala and Zambesia, 29 were affected by the rains. In total, 227 upgraded shelters, 369 emergency shelters and 97 tents were completely destroyed due to the heavy rain. IOM identified additional 168 shelters (upgraded, emergency shelters and tents) with major damages to walls and roofing, 1,848 shelters partially damaged, 1,462 latrines and 13 water points damaged.