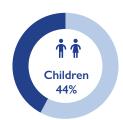

#### **KEY FIGURES**

8,498

PEOPLE ON THE MOVE DURING THE REPORTING PERIOD

44%

OF THE IDPs REPORTED ARE CHILDREN

122

UNACCOMPANIED CHILDREN IDENTIFIED

94%

#### **DEMOGRAPHICS**