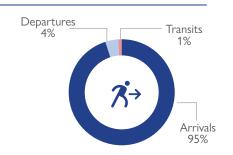

nsits (118 individuals). The largest arrivals were recorded in Nangade (2,473), Cidade de Pemba (1,982), Mueda (1,735) and Ibo (638). Departures were recorded in Mueda (200), Ibo (46), Metuge (12), and Namuno (5). The transitory movement were recorded in Nangade (95), Ibo (21), and Namuno (2).



#### **KEY FIGURES**

8,498

PEOPLE ON THE MOVE DURING THE REPORTING PERIOD

44%

OF THE IDPs REPORTED ARE CHILDREN

122

UNACCOMPANIED CHILDREN IDENTIFIED

94%

OF THE REPORTED

IDPs ARE LIVING WITH

A HOST COMMUNITY

286
ELDERLY WERE REPORTED, REPRESENTING THE LARGEST

**VULNERABLE GROUP** 

#### **DEMOGRAPHICS**







#### MAIN REPORTED NEEDS







# MAIN DISTRICTS OF ORIGIN







### MEANS OF DISPLACEMENT



## REASON OF DISPLACEMENT









# DISPLACEMENT FLOWS BY DISTRICTS (ARRIVALS)





WHERE ARE IDPs LIVING

temporary site 6%



Muidumbe: 21

Quissanga: 49

Ibo: 173

#### MAIN ARRIVAL DISTRICTS





Host Community





— From Ibo: 43

Ancuabe: 101





SAFETY OF ROADS









# ABOUT THE EMERGENCY TRACKING TOOL (ETT)

Due to the volume and fluidity of population movements in Cabo Delgado, IOM's Displacement Tracking Matrix (DTM) rolled-out its Emergency Tracking Tool (ETT) methodology in key areas presenting rapid and important movements of populations, in order to ensure the tracking of population on the move and to identify areas of displacement and settlements, and support the identification of critical needs. This aims to inform trends of displacements on a weekly basis and complement and feeds into the DTM larger exercise.

The objective of the Emergency Tracking