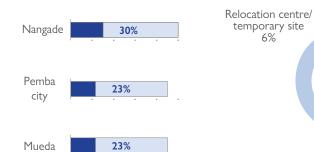

# DISPLACEMENT FLOWS BY DISTRICTS (ARRIVALS)

WHERE ARE IDPs LIVING

temporary site 6%

Muidumbe: 21

Quissanga: 49

Ibo: 173

#### MAIN ARRIVAL DISTRICTS

Host Community

— From Ibo: 43

Ancuabe: 101

SAFETY OF ROADS