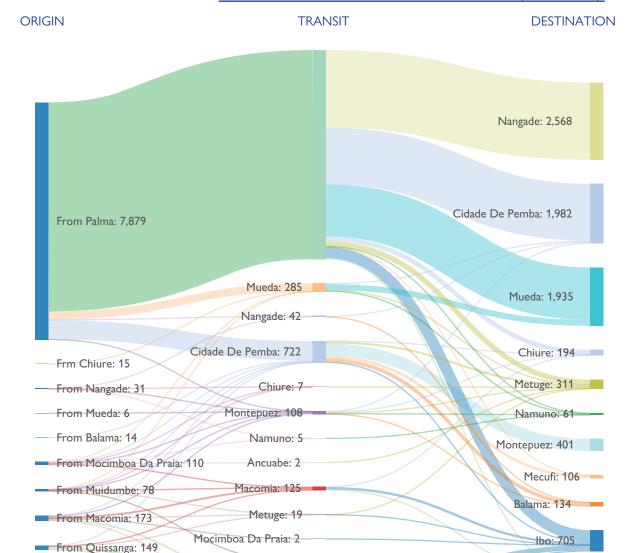

ETT Report: No. 93/19 - 27 May 2021

During the reporting period (19 - 27 May 2021), a total of 221 movements were recorded - 209 arrivals (8,117 individuals), 9 departures (263 individuals), and 3 transits (118 individuals). The largest arrivals were recorded in Nangade (2,473), Cidade de Pemba (1,982), Mueda (1,735) and Ibo (638). Departures were recorded in Mueda (200), Ibo (46), Metuge (12), and Namuno (5). The transitory movement were recorded in Nangade (95), Ibo (21), and Namuno (2).

# MAIN DISTRICTS OF ORIGIN

# DISPLACEMENT FLOWS BY DISTRICTS (ARRIVALS)

WHERE ARE IDPs LIVING

temporary site 6%

Muidumbe: 21

Quissanga: 49

Ibo: 173

#### MAIN ARRIVAL DISTRICTS

Host Community

— From Ibo: 43

Ancuabe: 101

SAFETY OF ROADS