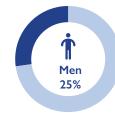

#### **KEY FIGURES**

8,498

PEOPLE ON THE MOVE DURING THE REPORTING PERIOD

44%

OF THE IDPs REPORTED ARE CHILDREN

122

UNACCOMPANIED CHILDREN IDENTIFIED

94%

#### **DEMOGRAPHICS**