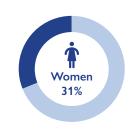

#### **KEY FIGURES**

8,498

PEOPLE ON THE MOVE DURING THE REPORTING PERIOD

44%

OF THE IDPs REPORTED ARE CHILDREN

122

UNACCOMPANIED CHILDREN IDENTIFIED

94%

#### **DEMOGRAPHICS**