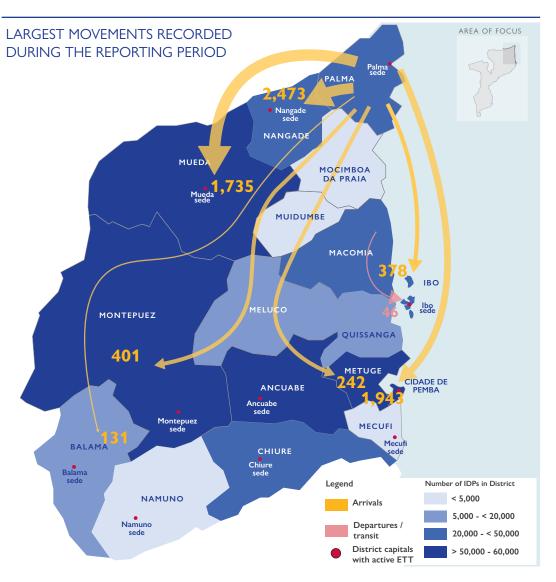

ETT Report: No. 93/19 - 27 May 2021

During the reporting period (19 - 27 May 2021), a total of 221 movements were recorded - 209 arrivals (8,117 individuals), 9 departures (263 individuals), and 3 transits (118 individuals). The largest arrivals were recorded in Nangade (2,473), Cidade de Pemba (1,982), Mueda (1,735) and Ibo (638). Departures were recorded in Mueda (200), Ibo (46), Metuge (12), and Namuno (5). The transitory movement were recorded in Nangade (95), Ibo (21), and Namuno (2).

# DISPLACEMENT FLOWS BY DISTRICTS (ARRIVALS)

WHERE ARE IDPs LIVING

temporary site 6%

Muidumbe: 21

Quissanga: 49

Ibo: 173

#### MAIN ARRIVAL DISTRICTS

Host Community

— From Ibo: 43

Ancuabe: 101

SAFETY OF ROADS