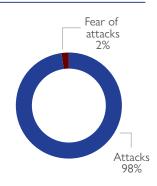

individuals), 9 departures (263 individuals), and 3 transits (118 individuals). The largest arrivals were recorded in Nangade (2,473), Cidade de Pemba (1,982), Mueda (1,735) and Ibo (638). Departures were recorded in Mueda (200), Ibo (46), Metuge (12), and Namuno (5). The transitory movement were recorded in Nangade (95), Ibo (21), and Namuno (2).



#### **KEY FIGURES**

8,498

PEOPLE ON THE MOVE DURING THE REPORTING PERIOD

44%

OF THE IDPs REPORTED ARE CHILDREN

122

UNACCOMPANIED CHILDREN IDENTIFIED

94%

OF THE REPORTED

IDPs ARE LIVING WITH

A HOST COMMUNITY

286
ELDERLY WERE REPORTED, REPRESENTING THE LARGEST

**VULNERABLE GROUP** 

#### **DEMOGRAPHICS**







#### MAIN REPORTED NEEDS







# MAIN DISTRICTS OF ORIGIN







### MEANS OF DISPLACEMENT



## REASON OF DISPLACEMENT









# DISPLACEMENT FLOWS BY DISTRICTS (ARRIVALS)





WHERE ARE IDPs LIVING

temporary site 6%



Muidumbe: 21

Quissanga: 49

Ibo: 173

#### MAIN ARRIVAL DISTRICTS





Host Community





— From Ibo: 43

Ancuabe: 101





SAFETY OF ROADS









# ABOUT THE EMERGENCY TRACKING TOOL (ETT)

Due to the volume and fluidity of population movements in Cabo Delgado, IOM's Displacement Tracking Matrix (DTM) rolled-out its Emergency Tracking Tool (ETT) methodology in key areas presenting rapid and important movements of populations, in order to ensure the tracking of population on the move and to identify areas of displacement and settlements, and support the identification of critical needs. This aims to inform trends of displacements on a weekly basis and complement and feeds into the DTM l