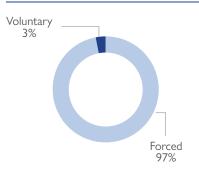

ransits (118 individuals). The largest arrivals were recorded in Nangade (2,473), Cidade de Pemba (1,982), Mueda (1,735) and Ibo (638). Departures were recorded in Mueda (200), Ibo (46), Metuge (12), and Namuno (5). The transitory movement were recorded in Nangade (95), Ibo (21), and Namuno (2).



#### **KEY FIGURES**

8,498

PEOPLE ON THE MOVE DURING THE REPORTING PERIOD

44%

OF THE IDPs REPORTED ARE CHILDREN

122

UNACCOMPANIED CHILDREN IDENTIFIED

94%

OF THE REPORTED

IDPs ARE LIVING WITH

A HOST COMMUNITY

286
ELDERLY WERE REPORTED, REPRESENTING THE LARGEST

**VULNERABLE GROUP** 

#### **DEMOGRAPHICS**







#### MAIN REPORTED NEEDS







# MAIN DISTRICTS OF ORIGIN







### MEANS OF DISPLACEMENT



## REASON OF DISPLACEMENT









# DISPLACEMENT FLOWS BY DISTRICTS (ARRIVALS)





WHERE ARE IDPs LIVING

temporary site 6%



Muidumbe: 21

Quissanga: 49

Ibo: 173

#### MAIN ARRIVAL DISTRICTS





Host Community





— From Ibo: 43

Ancuabe: 101





SAFETY OF ROADS









# ABOUT THE EMERGENCY TRACKING TOOL (ETT)

Due to the volume and fluidity of population movements in Cabo Delgado, IOM's Displacement Tracking Matrix (DTM) rolled-out its Emergency Tracking Tool (ETT) methodology in key areas presenting rapid and important movements of populations, in order to ensure the tracking of population on the move and to identify areas of displacement and settlements, and support the identification of critical needs. This aims to inform trends of displacements on a weekly basis and complement and feeds into the DTM larger exercise.

The objective of the Emergency Tracki