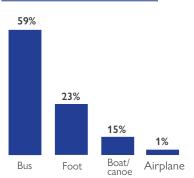

ecorded - 209 arrivals (8,117 individuals), 9 departures (263 individuals), and 3 transits (118 individuals). The largest arrivals were recorded in Nangade (2,473), Cidade de Pemba (1,982), Mueda (1,735) and Ibo (638). Departures were recorded in Mueda (200), Ibo (46), Metuge (12), and Namuno (5). The transitory movement were recorded in Nangade (95), Ibo (21), and Namuno (2).



#### **KEY FIGURES**

8,498

PEOPLE ON THE MOVE DURING THE REPORTING PERIOD

44%

OF THE IDPs REPORTED ARE CHILDREN

122

UNACCOMPANIED CHILDREN IDENTIFIED

94%

OF THE REPORTED

IDPs ARE LIVING WITH

A HOST COMMUNITY

286
ELDERLY WERE REPORTED, REPRESENTING THE LARGEST

**VULNERABLE GROUP** 

#### **DEMOGRAPHICS**







#### MAIN REPORTED NEEDS







# MAIN DISTRICTS OF ORIGIN







### MEANS OF DISPLACEMENT



## REASON OF DISPLACEMENT









# DISPLACEMENT FLOWS BY DISTRICTS (ARRIVALS)





WHERE ARE IDPs LIVING

temporary site 6%



Muidumbe: 21

Quissanga: 49

Ibo: 173

#### MAIN ARRIVAL DISTRICTS





Host Community





— From Ibo: 43

Ancuabe: 101





SAFETY OF ROADS









# ABOUT THE EMERGENCY TRACKING TOOL (ETT)

Due to the volume and fluidity of population movements in Cabo Delgado, IOM's Displacement Tracking Matrix (DTM) rolled-out its Emergency Tracking Tool (ETT) methodology in key areas presenting rapid and important movements of populations, in order to ensure the tracking of population on the move and to identify areas of displacement and settlements, and support the identification of critical needs. This aims to inform trends of displacements on a weekly basis and comple