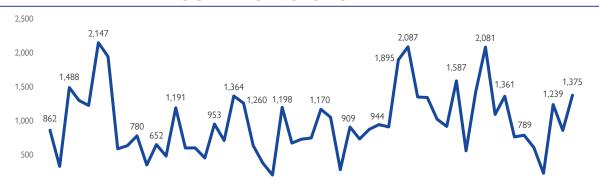

ETT Report: No. 85/ 27 March - 19 May 2021 17:00h

Following the recent attacks in Palma Sede, DTM teams in Nangade, Mueda, Montepuez, Mecufi, Ibo and Pemba districts continue to register significant rise in IDP arrivals since 27 March. On the 19th of May 2021, an estimated number of 1,375 IDPs were registered in the receiving districts bringing the total number of IDPs to **54,023** people who have been displaced from Palma. IDPs continue to arrive in Nangade on foot and by bus from Nangade to Mueda, Montepuez, and Pemba.

## DEMOGRAPHIC EVOLUTION PER DAY

2021-03-25 2021-04-01 2021-04-07 2021-04-13 2021-04-19 2021-04-25 2021-05-01 2021-05-07 2021-05-13 2021-05-19

Website: https://displacement.iom.int/mozambique

Feedback: DTMMozambique@iom.int