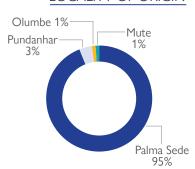

rivals since 27 March. On the 19th of May 2021, an estimated number of 1,375 IDPs were registered in the receiving districts bringing the total number of IDPs to **54,023** people who have been displaced from Palma. IDPs continue to arrive in Nangade on foot and by bus from Nangade to Mueda, Montepuez, and Pemba.

For live update, click here



#### KEY FIGURES

54,023

PEOPLE ON THE MOVE DURING THE REPORTING PERIOD

43%

OF THE IDPs REPORTED ARE CHILDREN

660

UNACCOMPANIED/ SEPARATED CHILDREN

83%

OF THE REPORTED

IDPs ARE LIVING

WITHIN HOST

COMMUNITIES

1,741

ELDERLY WERE REPORTED, REPRESENTING THE LARGEST VULNERABLE GROUP

#### **DEMOGRAPHICS**







**PALMA CRISIS** 

#### MAIN REPORTED NEEDS







# MAIN ARRIVAL DISTRICTS



## MEANS OF DISPLACEMENT



#### LOCALITY OF ORIGIN







### ABOUT THE EMERGENCY TRACKING TOOL

The objective of the Emergency Tracking Tool (ETT) is to collect information on large and sudden population movements, and to provide support to the Government and th humanitarian community by disseminating data on IDPs for ensuring effective humanitarian response to the affected population. Emergency tracking teams and enumerators are deployed to Cidade de Pemba, Mueda, Meluco, Nangade, Montepuez, Ancuabe, Namuno, Balama, Chiure, Ibo, Metuge and Mecufi districts to collect data on displacement movements on a daily basis.

#### VULNERABILITY BY POSTO OF ARRIVAL

| District        | Posto             | Unaccompanied<br>/Separated<br>Children | Pregnant<br>Women | Ederly | Person w/ disability |
|-----------------|-------------------|-------------