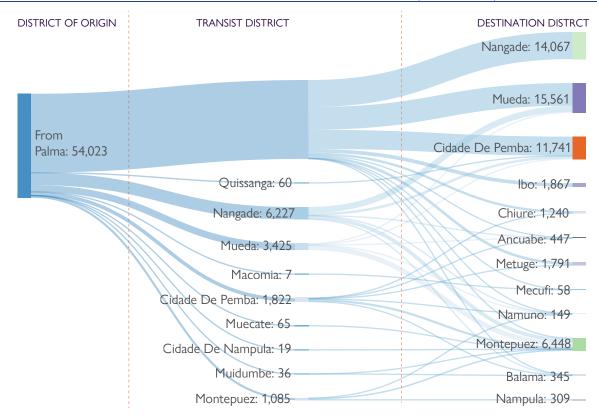

# DISPLACEMENT FLOWS BY DISTRICTS (ARRIVALS)

ETT Report: No. 85/ 27 March - 19 May 2021 17:00h

Following the recent attacks in Palma Sede, DTM teams in Nangade, Mueda, Montepuez, Mecufi, Ibo and Pemba districts continue to register significant rise in IDP arrivals since 27 March. On the 19th of May 2021, an estimated number of 1,375 IDPs were registered in the receiving districts bringing the total number of IDPs to **54,023** people who have been displaced from Palma. IDPs continue to arrive in Nangade on foot and by bus from Nangade to Mueda, Montepuez, and Pemba.