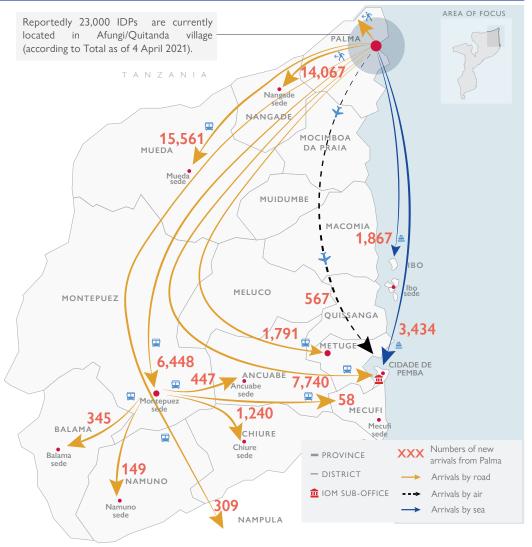

# MAIN ARRIVAL DISTRICTS

ETT Report: No. 85/ 27 March - 19 May 2021 17:00h

Following the recent attacks in Palma Sede, DTM teams in Nangade, Mueda, Montepuez, Mecufi, Ibo and Pemba districts continue to register significant rise in IDP arrivals since 27 March. On the 19th of May 2021, an estimated number of 1,375 IDPs were registered in the receiving districts bringing the total number of IDPs to **54,023** people who have been displaced from Palma. IDPs continue to arrive in Nangade on foot and by bus from Nangade to Mueda, Montepuez, and Pemba.