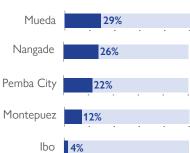

stricts continue to register significant rise in IDP arrivals since 27 March. On the 19th of May 2021, an estimated number of 1,375 IDPs were registered in the receiving districts bringing the total number of IDPs to **54,023** people who have been displaced from Palma. IDPs continue to arrive in Nangade on foot and by bus from Nangade to Mueda, Montepuez, and Pemba.

For live update, click here



#### KEY FIGURES

54,023

PEOPLE ON THE MOVE DURING THE REPORTING PERIOD

43%

OF THE IDPs REPORTED ARE CHILDREN

660

UNACCOMPANIED/ SEPARATED CHILDREN

83%

OF THE REPORTED

IDPs ARE LIVING

WITHIN HOST

COMMUNITIES

1,741

ELDERLY WERE REPORTED, REPRESENTING THE LARGEST VULNERABLE GROUP

#### **DEMOGRAPHICS**







**PALMA CRISIS** 

#### MAIN REPORTED NEEDS







# MAIN ARRIVAL DISTRICTS



## MEANS OF DISPLACEMENT



#### LOCALITY OF ORIGIN







### ABOUT THE EMERGENCY TRACKING TOOL

The objective of the Emergency Tracking Tool (ETT) is to collect information on large and sudden population movements, and to provide support to the Government and th humanitarian community by disseminating data on IDPs for ensuring effective humanitarian response to the affected population. Emergency tracking teams and enumerators are deployed to Cidade de Pemba, Mueda, Meluco, Nangade, Montepuez, Ancuabe, Namuno, Balama, Chiure, Ibo, Metuge and Mecufi districts to collect data on displacement movements on a daily basis.

#### VULNERABILITY BY POSTO OF ARRIVAL

| District        | Posto             | Unaccompanied<br>/Separated<br>Children | Pregnant<br>Women | Ederly | Person w/ disability