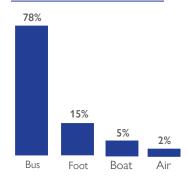

## MEANS OF DISPLACEMENT

ETT Report: No. 85/ 27 March - 19 May 2021 17:00h

Following the recent attacks in Palma Sede, DTM teams in Nangade, Mueda, Montepuez, Mecufi, Ibo and Pemba districts continue to register significant rise in IDP arrivals since 27 March. On the 19th of May 2021, an estimated number of 1,375 IDPs were registered in the receiving districts bringing the total number of IDPs to **54,023** people who have been displaced from Palma. IDPs continue to arrive in Nangade on foot and by bus from Nangade to Mueda, Montepuez, and Pemba.