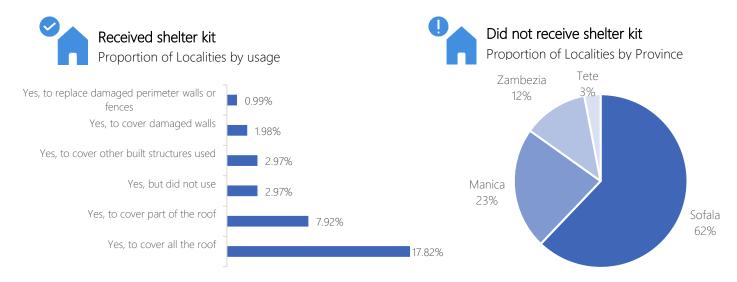

#### USE OF SHELTER KIT

In the 101 localities which reported being affected, 35% reported receiving a shelter kit representing 490,685 individuals and 110,251 households. The remaining 65% of localities which reported not receiving a shelter kit represent 1,033,958 individuals and 224,442 households.