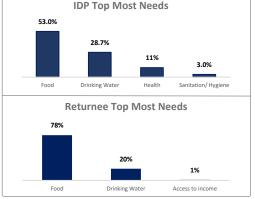

|              | IDP Household      | Distribution F | Per District  |
|--------------|--------------------|----------------|---------------|
|              | District           | IDP HH in Jan  | IDP HH in Feb |
| <b></b>      | Al Mukha           | 208            | 1349          |
| <u>~</u>     | Al Ma'afer         | 1156           | 1342          |
| - Ā          | Al Mawasit         | 1726           | 1654          |
| 7            | Al Misrakh         | 110            | 200           |
| <b></b>      | Al Mudhaffar       | 1446           | 1578          |
| <b></b>      | Al Qahirah         | 1522           | 1538          |
| -            | Al Wazi'iyah       | 671            | 663           |
| <del>_</del> | As Silw            | 1599           | 1603          |
| -            | Ash Shamayatayn    | 5696           | 5181          |
|              | At Ta'iziyah       | 1362           | 1362          |
| <b></b>      | Dhubab             | 4737           | 5517          |
|              | Dimnat Khadir      | 6460           | 6173          |
| -            | Hayfan             | 4865           | 4649          |
| <u></u>      | Jabal Habashy      | 1665           | 2712          |
| <b></b>      | Maqbanah           | 2677           | 2777          |
|              | Mashra'a Wa Hadnan | 531            | 531           |
| _            | Mawiyah            | 893            | 927           |
| <b>**</b>    | Mawza              | 677            | 1483          |
| <b>T</b>     | Sabir Al Mawadim   | 1596           | 1633          |
| <b>**</b>    | Salh               | 2067           | 2138          |
| - 🐣          | Sama               | 519            | 504           |
| <b></b>      | Shara'b Ar Rawnah  | 1202           | 1207          |
|              | Shara'b As Salam   | 1786           | 1786          |

|   | Household Shelter                                           | Arrang      | ements by | / Location <sup>2</sup> |
|---|-------------------------------------------------------------|-------------|-----------|-------------------------|
|   |                                                             |             | IDPs (HH) | Returnees<br>(HH)       |
|   | School Buildings                                            | 命           | 1,742     | -                       |
|   | Health Facilities                                           | Ĥ           | 684       | -                       |
|   | Religious Buildings                                         | <b>?</b>    | 178       | -                       |
|   | Other Private Building                                      |             | 1,108     | -                       |
|   | Other Public Building                                       |             | 1,069     | -                       |
|   | Settlements (Grouped of Families) Urban and Rural           | Ш           | 2,476     | -                       |
|   | Isolated/ dispersed settlements (detatched from a location) |             | 1,680     | -                       |
| ] | Rented Accomodation                                         | <b>(\$)</b> | 6,681     | 442                     |
|   | Host Families Who are<br>Relatives (no rent fee)            |             | 21,716    | 82                      |
|   | Host Families Who are not<br>Relatives (no rent fee)        |             | 5,916     | -                       |
|   | Second Home                                                 |             | 4,838     | 62                      |
|   | Unknown                                                     |             | 419       | -                       |
|   | Original House of Habitual<br>Residence                     |             |           | 9,797                   |

| Returnee Household Distribution Per District |                       |                       |  |
|----------------------------------------------|-----------------------|-----------------------|--|
| District                                     | Returnee HH in<br>Jan | Returnee HH in<br>Feb |  |
| 🖶 Al Mukha                                   | 4,482                 | 1,450                 |  |
| Al Misrakh                                   | 997                   | 997                   |  |
| Al Mudhaffar                                 | 3117                  | 3236                  |  |
| 🛖 Al Qahirah                                 | 2767                  | 2836                  |  |
| As Silw                                      | 180                   | 208                   |  |
| Dhubab                                       | 885                   | 676                   |  |
| - Mawza                                      | 628                   | 469                   |  |
| A Sabir Al                                   | 189                   | 299                   |  |
| <del>_</del> Salh                            | 67                    | 212                   |  |
|                                              |                       |                       |  |