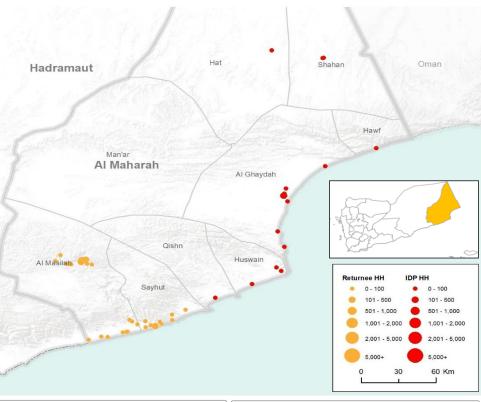

## IOM Displacement Tracking Matrix | DTM Round 16, AlMaharah Governorate Monitoring Sheet

Girls

32%

February - 2017

Men

22%

| Total Governorate Population  0.14 M Population of AlMaharah |  |  |  |
|--------------------------------------------------------------|--|--|--|
| 19 Total Number of Unique Locations                          |  |  |  |
| IDPs from Conflict                                           |  |  |  |
| 586 IDP Households                                           |  |  |  |
| <b>3,516</b> IDP Individuals                                 |  |  |  |
| Returnees 1,733 Returnee Households                          |  |  |  |
| 10,398 Returnee Persons                                      |  |  |  |
| IDPs from Natural Disasters                                  |  |  |  |
| 6 IDP Households                                             |  |  |  |
| 36 IDP Individuals                                           |  |  |  |
| Sex and Age Dissagregated Data                               |  |  |  |

|         | IDP Household | Distribution Per | District      |
|---------|---------------|------------------|---------------|
|         | District      | IDP HH in Jan    | IDP HH in Feb |
| <b></b> | Al Ghaydah    | 382              | 428           |
|         | Al Masilah    | 1                | 1             |
|         | Hat           | 6                | 6             |
| <b></b> | Hawf          | 18               | 19            |
| <b></b> | Huswain       | 42               | 43            |
|         | Qishn         | 47               | 47            |
|         | Sayhut        | 19               | 19            |
|         | Shahan        | 29               | 29            |
|         |               |                  |               |

| Returnee Household Distribution Per District |                       |                       |  |  |
|----------------------------------------------|-----------------------|-----------------------|--|--|
| District                                     | Returnee HH in<br>Jan | Returnee HH in<br>Feb |  |  |
| Al Masilah                                   | 1,250                 | 1,250                 |  |  |
| Sayhut                                       | 483                   | 483                   |  |  |
|                                              |                       |                       |  |  |
|                                              |                       |                       |  |  |
|                                              |                       |                       |  |  |
|                                              |                       |                       |  |  |
|                                              |                       |                       |  |  |
|                                              |                       |                       |  |  |