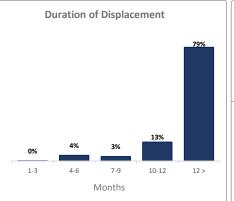

| 1544                  | 1544                  |  |  |
| Ar Raydah Wa                                 | 491                   | 491                   |  |  |
| Ash Shihr                                    | 1361                  | 1361                  |  |  |
| Brom Mayfa                                   | 2350                  | 2350                  |  |  |
| Ghayl Ba Wazir                               | 80                    | 80                    |  |  |
| 🔑 Hajr                                       | 26                    | 25                    |  |  |
|                                              |                       |                       |  |  |
|                                              |                       |                       |  |  |



Saudi Arabia

Al Jawf

Shabwah

Abyan

Zamakh wa Manwakh



Rumah

Al Qaf

Hadramaut

Huraidhah Wadi Al Ayn Sah

Thamud



## IOM Displacement Tracking Matrix | DTM Round 16, Ibb Governorate Monitoring Sheet

28%

February - 2017

21%



| Total Governorate Population                  |  |  |  |  |  |
|-----------------------------------------------|--|--|--|--|--|
| 2.78 M Population of lbb                      |  |  |  |  |  |
| <b>1,819</b> Total Number of Unique Locations |  |  |  |  |  |
| IDPs from Conflict                            |  |  |  |  |  |
| 22,561 IDP Households                         |  |  |  |  |  |
| 135,366 IDP Individuals                       |  |  |  |  |  |
| Returnees 2,202 Returnee Households           |  |  |  |  |  |
| 13,212 Returnee Persons