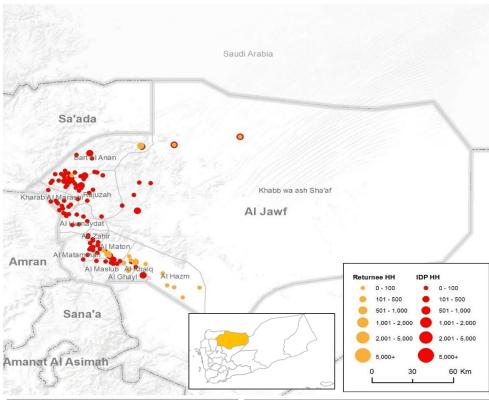

|          | IDP Household       | Distribution P | er District   |
|----------|---------------------|----------------|---------------|
|          | District            | IDP HH in Jan  | IDP HH in Feb |
| <b></b>  | Al Ghayl            | 100            | 170           |
| <b>⊕</b> | Al Hazm             | 510            | 620           |
| <b></b>  | Al Humaydat         | 134            | 173           |
| <b></b>  | Al Khalq            | 200            | 220           |
|          | Al Maslub           | 525            | 525           |
|          | Al Matammah         | 409            | 409           |
| <b></b>  | Al Maton            | 1095           | 1430          |
| <b></b>  | Az Zahir            | 395            | 450           |
| _        | Bart Al Anan        | 1146           | 1146          |
| -        | Khabb wa ash Sha'af | 937            | 923           |
|          | Kharab Al Marashi   | 399            | 399           |
| <b></b>  | Rajuzah             | 615            | 662           |
|          |                     |                |               |
|          |                     |                |               |

| Re       | Returnee Household Distribution Per District |                       |                       |  |  |
|----------|----------------------------------------------|-----------------------|-----------------------|--|--|
|          | District                                     | Returnee HH in<br>Jan | Returnee HH in<br>Feb |  |  |
| <b>1</b> | Al Hazm                                      | 640                   | 645                   |  |  |
| l A      | Al Maton                                     | 300                   | 300                   |  |  |
| E        | Bart Al Anan                                 | 227                   | 227                   |  |  |
| l A      | Az Zahir                                     | 168                   | 168                   |  |  |
|          | Khabb wa<br>ash Sha'af                       | 87                    | 102                   |  |  |
|          | Al Ghayl                                     | 95                    | 55                    |  |  |
|          |                                              |                       |                       |  |  |
|          |                                              |                       |                       |  |  |