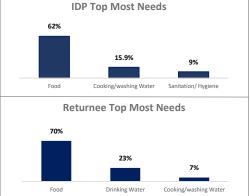

Mudhaffar                                 | 3117                  | 3236                  |  |
| 🛖 Al Qahirah                                 | 2767                  | 2836                  |  |
| As Silw                                      | 180                   | 208                   |  |
| Dhubab                                       | 885                   | 676                   |  |
| - Mawza                                      | 628                   | 469                   |  |
| A Sabir Al                                   | 189                   | 299                   |  |
| <del>_</del> Salh                            | 67                    | 212                   |  |
|                                              |                       |                       |  |