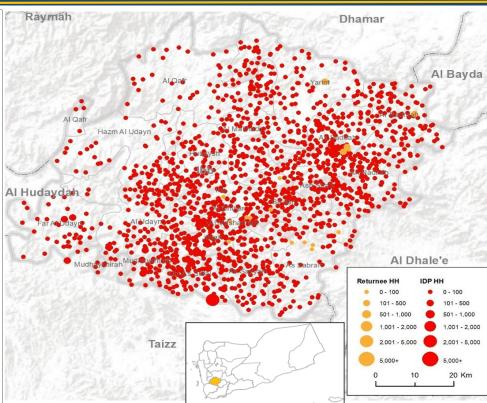

| School Buildings Health Facilities Religious Buildings Other Private Building Other Public Building Settlements (Grouped of Families) Urban and Rural Isolated/ dispersed settlements (detatched from a location) Rented Accomodation Host Families Who are Relatives (no rent fee) Host Families Who are not Relatives (no rent fee) Second Home Unknown | School Buildings  Health Facilities  Religious Buildings  Other Private Building  Other Public Building  Settlements (Grouped of Families) Urban and Rural  Isolated/ dispersed settlements (detatched from a location)  Rented Accomodation  Host Families Who are Relatives (no rent fee)  Host Families Who are not Relatives (no rent fee)  Second Home  Unknown  Original House of Habitual | School Buildings 396  Health Facilities |



| Returnee Household Distribution Per District |                                                                                   |                                                                                                                                  |  |  |
|----------------------------------------------|-----------------------------------------------------------------------------------|----------------------------------------------------------------------------------------------------------------------------------|--|--|
| District                                     | Returnee HH in<br>Jan                                                             | Returnee HH in<br>Feb