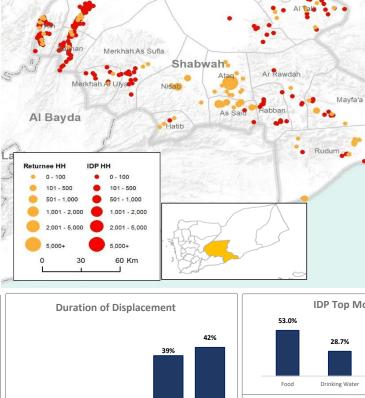

| District IDP HH in Jan IDP HH in Feb |
|--------------------------------------|
| ♠ Ain 271 281                        |
|                                      |
|                                      |
| Ar Rawdah 26 35                      |
| Arma 14 14                           |
| As Said 118 118                      |
| ♠ Ataq 547 558                       |
| ♠ Bayhan 106 304                     |
| ♠ Dhar 133 135                       |
| ♣ Habban         121         120     |
| Hatib 31 31                          |
| Jardan 31 29                         |
| Mayfa'a 117 135                      |
| Merkhah Al Ulya 59 59                |
| ← Merkhah As Sufla 169 170           |
| Nisab 56 56                          |
| ♣ Rudum 212 211                      |
| Usaylan 712 705                      |
| · ·                                  |

Al Jawf

Marib

Usaylan

| Returnee House   | hold Distribution     | on Per District       |
|------------------|-----------------------|-----------------------|
| District         | Returnee HH in<br>Jan | Returnee HH in<br>Feb |
| Ataq             | 6115                  | 6115                  |
| As Said          | 2296                  | 2296                  |
| Rudum            | 1121                  | 1121                  |
| Nisab            | 1078                  | 1078                  |
| Mayfa'a          | 219                   | 219                   |
| 🛖 Usaylan        | 99                    | 115                   |
| 👚 Al Talh        | 71                    | 75                    |
| 👚 Dhar           | 62                    | 65                    |
| Ain              | 37                    | 37                    |
| Merkhah Al       | 31                    | 31                    |
| Merkhah As Sufla | 25                    | 25                    |
| n Bayhan         | 11                    | 15                    |
| Hatib            | 9                     | 9                     |
| Habban           | 8                     | 8                     |
| Ar Rawdah        | 2                     | 2                     |