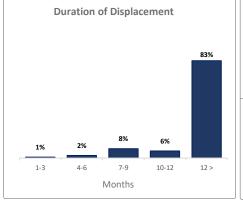

|            | 1,102                   |

| F | Returnee Household Distribution Per District |                       |                       |  |  |
|---|----------------------------------------------|-----------------------|-----------------------|--|--|
|   | District                                     | Returnee HH in<br>Jan | Returnee HH in<br>Feb |  |  |
|   | Ad Dhale'e<br>Al Hussein                     | 2,607<br>1,184        | 2,607<br>1,184        |  |  |
| 1 | Damt                                         | 533                   | 559                   |  |  |
|   | Qa'atabah                                    | 614                   | 614                   |  |  |
|   |                                              |                       |                       |  |  |







## IOM Displacement Tracking Matrix | DTM Round 16, AlMaharah Governorate Monitoring Sheet

Girls

32%

February - 2017

Men

22%



| Total Governorate Population  0.14 M Population of AlMaharah |  |  |  |
|--------------------------------------------------------------|--|--|--|
| 19 Total Number of Unique Locations                          |  |  |  |
| IDPs from Conflict                                           |  |  |  |
| 586 IDP Households                                           |  |  |  |
| <b>3,516</b> IDP Individuals                                 |  |  |  |
| Returnees 1,733 Returnee Households                          |  |  |  |
| 10,398 Returnee Persons                                      |  |  |  |
| IDPs from Natural Disasters                                  |  |  |