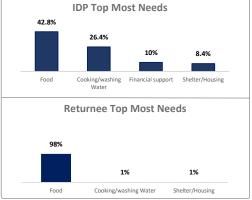

l Hawtah                                    | 8,340                 | 8,340                 |  |
| Tuban                                        | 1615                  | 1615                  |  |
| Al Musaymir                                  | 900                   | 900                   |  |
| Al Madaribah Wa                              | 312                   | 533                   |  |
| Al Qabbaytah                                 | 221                   | 222                   |  |
| Al Milah                                     | 63                    | 63                    |  |
|                                              |                       |                       |  |
|                                              |                       |                       |  |





## IOM Displacement Tracking Matrix | DTM Round 16, Shabwah Governorate Monitoring Sheet

24%

February - 2017



Hadramaut

| <b>Total Governorate Population</b>         |                    |           |   |  |  |
|---------------------------------------------|--------------------|-----------|---|--|--|
| 0.62 M Population of Shabwah                |                    |           |   |  |  |
| <b>329</b> Total Number of Unique Locations |                    |           |   |  |  |
| IDPs from Confli                            | IDPs from Conflict |           |   |  |  |
| 2,763                                       | IDP Househol       | ds        |   |  |  |
| 16,578                                      | IDP Individua      | S         |   |  |  |
| Returnees 11,211 Returnee Househol