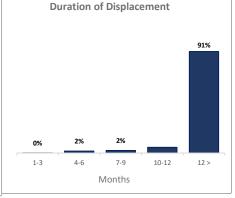

| 45                                                                                | 45                                                                                                                               |  |  |
|                                              |                                                                                   |                                                                                                                                  |  |  |
|                                              | District  Al Dhihar  Al Mashannah  Ar Radmah  As Sabrah  As Saddahgf  Ba'dan  Ibb | District Returnee HH in Jan  Al Dhihar 270  Al Mashannah 290  Ar Radmah 150  As Sabrah 198  As Saddahgf 350  Ba'dan 120  Ibb 499 |  |  |





## IOM Displacement Tracking Matrix | DTM Round 16, Lahj Governorate Monitoring Sheet

Girls

22%

February - 2017

Men

25%



| <b>Total Governorate Population</b>  |  |  |  |  |
|--------------------------------------|--|--|--|--|
| <b>0.96 M</b> Population of Lahj     |  |  |  |  |
| 282 Total Number of Unique Locations |  |  |  |  |
| IDPs from Conflict                   |  |  |  |  |
| <b>9,619</b> IDP Households          |  |  |  |  |
| <b>57,714</b> IDP Individuals        |  |  |  |  |
| Returnees 11,673 Returnee Households |  |  |  |  |
| 70,038 Returnee Persons              |  |  |  |  |
| IDPs from Natural Disasters          |  |  |  |  |
| - IDP Households                     |  |  |  |  |
| - IDP Individuals                    |  |  |  |  |
| Sex and Age Dissagregated Data