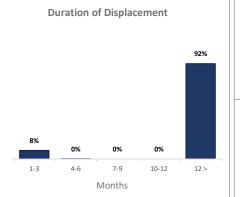

|
|----------------------------------------------|-----------------------|-----------------------|
| District                                     | Returnee HH in<br>Jan | Returnee HH in<br>Feb |
| Al Wade'a                                    | 130                   | 130                   |
| Khanfir                                      | 1,200                 | 1,200                 |
| Lawdar                                       | 424                   | 424                   |
|                                              |                       |                       |
|                                              |                       |                       |
|                                              |                       |                       |







## IOM Displacement Tracking Matrix | DTM Round 16, Aden Governorate Monitoring Sheet

Girls

22%

Boys

February - 2017

Men

23%



| Total Governorat                              | e Population   |  |  |
|-----------------------------------------------|----------------|--|--|
| <b>0.89 M</b> Population of Aden <sup>1</sup> |                |  |  |
| <b>63</b> Total Number of Unique Locations    |                |  |  |
| IDPs from Conflic                             | t              |  |  |
| 6,264                                         | IDP Households |  |  |
| 37,584 IDP Individuals                        |                |  |  |
| Returnees 66,267 Returnee Households          |                |  |  |
| 397,602 Returnee Persons                      |                |  |  |
| IDP