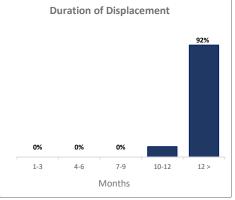

| 1,250                 | 1,250                 |  |  |
| Sayhut                                       | 483                   | 483                   |  |  |
|                                              |                       |                       |  |  |
|                                              |                       |                       |  |  |
|                                              |                       |                       |  |  |
|                                              |                       |                       |  |  |
|                                              |                       |                       |  |  |
|                                              |                       |                       |  |  |







## IOM Displacement Tracking Matrix | DTM Round 16, Hadramaut Governorate Monitoring Sheet

Girls

24%

Boys

February - 2017

Men

23%



| Total Governorate Population                |  |  |  |  |
|---------------------------------------------|--|--|--|--|
| 1.38 M Population of Hadramaut              |  |  |  |  |
| <b>100</b> Total Number of Unique Locations |  |  |  |  |
| IDPs from Conflict                          |  |  |  |  |
| <b>2,014</b> IDP Households                 |  |  |  |  |
| 12,084 IDP Individuals                      |  |  |  |  |
| Returnees 6,043 Returnee Households         |  |  |  |  |
| 36,258 Returnee Persons                     |  |  |  |  |
| IDPs from Natural Disasters                 |  |  |  |  |
| 298 IDP Households                          |  |  |  |