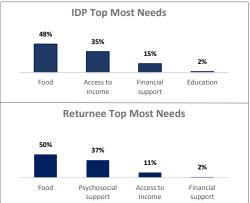

|          | IDP Household       | Distribution P | er District   |
|----------|---------------------|----------------|---------------|
|          | District            | IDP HH in Jan  | IDP HH in Feb |
| <b></b>  | Al Ghayl            | 100            | 170           |
| <b>⊕</b> | Al Hazm             | 510            | 620           |
| <b></b>  | Al Humaydat         | 134            | 173           |
| <b></b>  | Al Khalq            | 200            | 220           |
|          | Al Maslub           | 525            | 525           |
|          | Al Matammah         | 409            | 409           |
| <b></b>  | Al Maton            | 1095           | 1430          |
| <b></b>  | Az Zahir            | 395            | 450           |
| _        | Bart Al Anan        | 1146           | 1146          |
| -        | Khabb wa ash Sha'af | 937            | 923           |
|          | Kharab Al Marashi   | 399            | 399           |
| <b></b>  | Rajuzah             | 615            | 662           |
|          |                     |                |               |
|          |                     |                |               |

| Re       | Returnee Household Distribution Per District |                       |                       |  |  |
|----------|----------------------------------------------|-----------------------|-----------------------|--|--|
|          | District                                     | Returnee HH in<br>Jan | Returnee HH in<br>Feb |  |  |
| <b>1</b> | Al Hazm                                      | 640                   | 645                   |  |  |
| l A      | Al Maton                                     | 300                   | 300                   |  |  |
| E        | Bart Al Anan                                 | 227                   | 227                   |  |  |
| l A      | Az Zahir                                     | 168                   | 168                   |  |  |
|          | Khabb wa<br>ash Sha'af                       | 87                    | 102                   |  |  |
|          | Al Ghayl                                     | 95                    | 55                    |  |  |
|          |                                              |                       |                       |  |  |
|          |                                              |                       |                       |  |  |