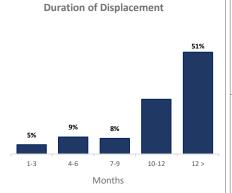

Al Hawtah                                    | 8,340                 | 8,340                 |  |
| Tuban                                        | 1615                  | 1615                  |  |
| Al Musaymir                                  | 900                   | 900                   |  |
| Al Madaribah Wa                              | 312                   | 533                   |  |
| Al Qabbaytah                                 | 221                   | 222                   |  |
| Al Milah                                     | 63                    | 63                    |  |
|                                              |                       |                       |  |
|                                              |                       |                       |  |





## IOM Displacement Tracking Matrix | DTM Round 16, Shabwah Governorate Monitoring Sheet

24%

February - 2017



Hadramaut

| <b>Total Governorate Population</b>         |                    |           |   |  |  |
|---------------------------------------------|--------------------|-----------|---|--|--|
| 0.62 M Population of Shabwah                |                    |           |   |  |  |
| <b>329</b> Total Number of Unique Locations |                    |           |   |  |  |
| IDPs from Confli                            | IDPs from Conflict |           |   |  |  |
| 2,763                                       | IDP Househol       | ds        |   |  |  |
| 16,578                                      | IDP Individua      | S         |   |  |  |
| Returnees 11,211 Returnee Househ