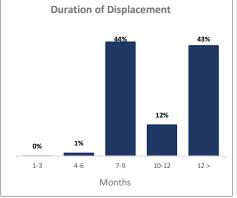

## IOM Displacement Tracking Matrix | DTM Round 16, Al Bayda Governorate Monitoring Sheet

February - 2017

| Total Governora                                   | te Population                    |  |  |  |
|---------------------------------------------------|----------------------------------|--|--|--|
| <b>0.74 M</b> Population of Al Bayda <sup>1</sup> |                                  |  |  |  |
| 233                                               | Total Number of Unique Locations |  |  |  |
| IDPs from Conflict                                |                                  |  |  |  |
| 5,360                                             | IDP Households                   |  |  |  |
| 32,160                                            | IDP Individuals                  |  |  |  |
| Returnees 1,324 Returnee Households               |                                  |  |  |  |
| 7,944 Returnee Persons                            |                                  |  |  |  |
| IDPs from Natural Disasters                       |                                  |  |  |  |
| <ul> <li>IDP Households</li> </ul>                |                                  |  |  |  |
| IDP Individuals                                   |                                  |  |  |  |
| Sex and Age Diss                                  | agregated Data                   |  |  |  |
| ■ Men ■ \                                         | Nomen ■ Boys ■ Girls             |  |  |  |
| 209/ 229/                                         | 209/ 209/                        |  |  |  |

|          | IDP Household  | Distribution P | er District   |
|----------|----------------|----------------|---------------|
|          | District       | IDP HH in Jan  | IDP HH in Feb |
| -        | Al A'rsh       | 342            | 329           |
|          | Al Bayda       | 581            | 581           |
| -        | Al Bayda City  | 997            | 996           |
| _        | Al Malagim     | 64             | 64            |
| -        | Al Quraishyah  | 195            | 191           |
| -        | Ar Ryashyyah   | 368            | 347           |
| Ť        | As Sawadiyah   | 45             | 45            |
|          | As Sawma'ah    | 105            | 105           |
|          | Ash Sharyah    | 133            | 133           |
|          | At Taffah      | 52             | 52            |
|          | Az Zahir       | 217            | 217           |
|          | Dhi Na'im      | 185            | 185           |
|          | Maswarah       | 13             | 13            |
| <b>—</b> | Mukayras       | 585            | 529           |
|          | Na'man         | 84             | 84            |
| _        | Nati'          | 52             | 52            |
| -        | Rada'          | 934            | 895           |
|          | Radman Al Awad | 95             | 95            |
|          | Sabah          | 281            | 276           |
| _        | Wald Rabi'     | 182            | 171           |

|   | Household Shelter                                           | Arran       | gements by | y Location <sup>2</sup> |
|---|-------------------------------------------------------------|-------------|------------|-------------------------|
|   |                                                             |             | IDPs (HH)  | Returnees<br>(HH)       |
|   | School Buildings                                            |             | 56         | 7                       |
|   | Health Facilities                                           | H           | 40         | -                       |
|   | Religious Buildings                                         | <b>©</b>    | 16         | -                       |
|   | Other Private Building                                      |             | 234        | -                       |
|   | Other Public Building                                       |             | -          | -                       |
|   | Settlements (Grouped of Families) Urban and Rural           | Ш           | 15         | -                       |
|   | Isolated/ dispersed settlements (detatched from a location) |             | 75         | 87                      |
| l | Rented Accomodation                                         | <b>(\$)</b> | 2,359      | 5                       |
|   | Host Families Who are<br>Relatives (no rent fee)            |             | 1,480      | 69                      |
|   | Host Families Who are not Relatives (no rent fee)           |             | 243        | -                       |
|   | Second Home                                                 |             | 759        | 27                      |
|   | Unknown                                                     |             | 83         | -                       |
|   | Original House of Habitual<br>Residence                     |             |            | 1,129                   |

| Original House of Habiti<br>Residen | ice                   | 1,129                 |
|-------------------------------------|-----------------------|-----------------------|
| Returnee Hous                       | sehold Distributio    |                       |
| District                            | Returnee HH in<br>Jan | Returnee HH in<br>Feb |
| 👚 Wald Rabi'                        | 543                   | 558                   |
| 👚 Al Quraishyah                     | 449                   | 460                   |
| As Sawadiyah                        | 121                   | 121                   |
| 👚 Mukayras                          | 73                    | 95                    |
| Al Bayda                            | 35                    | 35                    |
| Dhi Na'im                           | 27                    | 27                    |
| Nati'                               | 20                    | 20                    |
| Az Zahir                            | 8                     | 8                     |