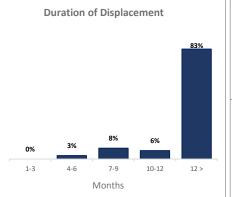

## IOM Displacement Tracking Matrix | DTM Round 16, Al Bayda Governorate Monitoring Sheet

February - 2017

| Total Governora                                   | te Population                    |  |  |  |
|---------------------------------------------------|----------------------------------|--|--|--|
| <b>0.74 M</b> Population of Al Bayda <sup>1</sup> |                                  |  |  |  |
| 233                                               | Total Number of Unique Locations |  |  |  |
| IDPs from Conflict                                |                                  |  |  |  |
| 5,360                                             | IDP Households                   |  |  |  |
| 32,160                                            | IDP Individuals                  |  |  |  |
| Returnees 1,324 Returnee Households               |                                  |  |  |  |
| 7,944 Returnee Persons                            |                                  |  |  |  |
| IDPs from Natural Disasters                       |                                  |  |  |  |
| <ul> <li>IDP Households</li> </ul>                |                                  |  |  |  |
| IDP Individuals                                   |                                  |  |  |  |
| Sex and Age Diss                                  | agregated Data                   |  |  |  |
| ■ Men ■ \                                         | Nomen ■ Boys ■ Girls             |  |  |  |
| 209/ 229/                                         | 209/ 209/                        |  |  |  |

|          | IDP Household  | Distribution P | er District   |
|----------|----------------|----------------|---------------|
|          | District       | IDP HH in Jan  | IDP HH in Feb |
| -        | Al A'rsh       | 342            | 329           |
|          | Al Bayda       | 581            | 581           |
| -        | Al Bayda City  | 997            | 996           |
| _        | Al Malagim     | 64             | 64            |
| -        | Al Quraishyah  | 195            | 191           |
| -        | Ar Ryashyyah   | 368            | 347           |
| Ť        | As Sawadiyah   | 45             | 45            |
|          | As Sawma'ah    | 105            | 105           |
|          | Ash Sharyah    | 133            | 133           |
|          | At Taffah      | 52             | 52            |
|          | Az Zahir       | 217            | 217           |
|          | Dhi Na'im      | 185            | 185           |
|          | Maswarah       | 13             | 13            |
| <b>—</b> | Mukayras       | 585            | 529           |
|          | Na'man         | 84             | 84            |
| _        | Nati'          | 52             | 52            |
| -        | Rada'          | 934            | 895           |
|          | Radman Al Awad | 95             | 95            |
|          | Sabah          | 281            | 276           |
| _        | Wald Rabi'     | 182            | 171           |

|   | Household Shelter                                           | Arran       | gements by | y Location <sup>2</sup> |
|---|-------------------------------------------------------------|-------------|------------|-------------------------|
|   |                                                             |             | IDPs (HH)  | Returnees<br>(HH)       |
|   | School Buildings                                            |             | 56         | 7                       |
|   | Health Facilities                                           | H           | 40         | -                       |
|   | Religious Buildings                                         | <b>©</b>    | 16         | -                       |
|   | Other Private Building                                      |             | 234        | -                       |
|   | Other Public Building                                       |             | -          | -                       |
|   | Settlements (Grouped of Families) Urban and Rural           | Ш           | 15         | -                       |
|   | Isolated/ dispersed settlements (detatched from a location) |             | 75         | 87                      |
| l | Rented Accomodation                                         | <b>(\$)</b> | 2,359      | 5                       |
|   | Host Families Who are<br>Relatives (no rent fee)            |             | 1,480      | 69                      |
|   | Host Families Who are not Relatives (no rent fee)           |             | 243        | -                       |
|   | Second Home                                                 |             | 759        | 27                      |
|   | Unknown                                                     |             | 83         | -                       |
|   | Original House of Habitual<br>Residence                     |             |            | 1,129                   |

| Original House of Habiti<br>Residen | ice                   | 1,129                 |
|-------------------------------------|-----------------------|-----------------------|
| Returnee Hous                       | sehold Distributio    |                       |
| District                            | Returnee HH in<br>Jan | Returnee HH in<br>Feb |
| 👚 Wald Rabi'                        | 543                   | 558                   |
| 👚 Al Quraishyah                     | 449                   | 460                   |
| As Sawadiyah                        | 121                   | 121                   |
| 👚 Mukayras                          | 73                    | 95                    |
| Al Bayda                            | 35                    | 35                    |
| Dhi Na'im                           | 27                    | 27                    |
| Nati'                               | 20                    | 20                    |
| Az Zahir                            | 8                     | 8                     |