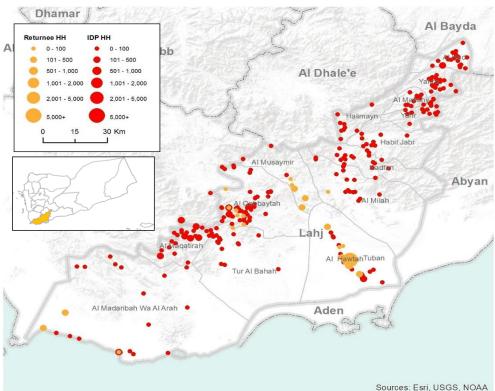

| IDP Household   | Distribution P | er District   |
|-----------------|----------------|---------------|
| District        | IDP HH in Jan  | IDP HH in Feb |
| Al Hawtah       | 109            | 112           |
| Al Had          | 469            | 469           |
| Al Madaribah Wa | 1440           | 1409          |
| Al Maflahy      | 204            | 206           |
| Al Maqatirah    | 2096           | 2103          |
| Al Milah        | 101            | 104           |
| Al Musaymir     | 97             | 97            |
| Al Qabbaytah    | 2667           | 2677          |
| Habil Jabr      | 48             | 48            |
| Halimayn        | 35             | 35            |
|                 | 149            | 146           |
| 1 Tuban         | 1327           | 1343          |
| Tur Al Bahah    | 686            | 691           |
| 👚 Yafa'a        | 109            | 111           |
| Yahr            | 70             | 68            |
| •               |                |               |

| Returnee Household Distribution Per District |                       |                       |  |
|----------------------------------------------|-----------------------|-----------------------|--|
| District                                     | Returnee HH in<br>Jan | Returnee HH in<br>Feb |  |
| Al Hawtah                                    | 8,340                 | 8,340                 |  |
| Tuban                                        | 1615                  | 1615                  |  |
| Al Musaymir                                  | 900                   | 900                   |  |
| Al Madaribah Wa                              | 312                   | 533                   |  |
| Al Qabbaytah                                 | 221                   | 222                   |  |
| Al Milah                                     | 63                    | 63                    |  |
|                                              |                       |                       |  |
|                                              |                       |                       |  |