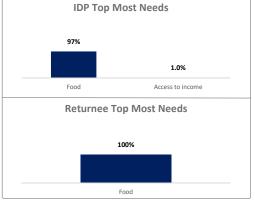

| 45                                                                                | 45                                                                                                                               |  |  |
|                                              |                                                                                   |                                                                                                                                  |  |  |
|                                              | District  Al Dhihar  Al Mashannah  Ar Radmah  As Sabrah  As Saddahgf  Ba'dan  Ibb | District Returnee HH in Jan  Al Dhihar 270  Al Mashannah 290  Ar Radmah 150  As Sabrah 198  As Saddahgf 350  Ba'dan 120  Ibb 499 |  |  |





## IOM Displacement Tracking Matrix | DTM Round 16, Lahj Governorate Monitoring Sheet

Girls

22%

February - 2017

Men

25%



| <b>Total Governorate Population</b>  |  |  |  |  |
|--------------------------------------|--|--|--|--|
| <b>0.96 M</b> Population of Lahj     |  |  |  |  |
| 282 Total Number of Unique Locations |  |  |  |  |
| IDPs from Conflict                   |  |  |  |  |
| <b>9,619</b> IDP Households          |  |  |  |  |
| <b>57,714</b> IDP Individuals        |  |  |  |  |
| Returnees 11,673 Returnee Households |  |  |  |  |
| 70,038 Returnee Persons              |  |  |  |  |
| IDPs from Natural Disasters          |  |  |  |  |
| - IDP Households                     |  |  |  |  |
| - IDP Individuals                    |  |  |  |  |
| Sex and Age Dissagregated Data