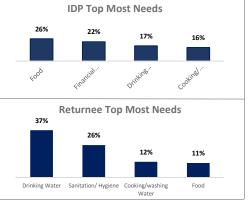

|            | 1,102                   |

| F | Returnee Household Distribution Per District |                       |                       |  |  |
|---|----------------------------------------------|-----------------------|-----------------------|--|--|
|   | District                                     | Returnee HH in<br>Jan | Returnee HH in<br>Feb |  |  |
|   | Ad Dhale'e<br>Al Hussein                     | 2,607<br>1,184        | 2,607<br>1,184        |  |  |
| 1 | Damt                                         | 533                   | 559                   |  |  |
|   | Qa'atabah                                    | 614                   | 614                   |  |  |
|   |                                              |                       |                       |  |  |







## IOM Displacement Tracking Matrix | DTM Round 16, AlMaharah Governorate Monitoring Sheet

Girls

32%

February - 2017

Men

22%



| Total Governorate Population  0.14 M Population of AlMaharah |  |  |  |
|--------------------------------------------------------------|--|--|--|
| 19 Total Number of Unique Locations                          |  |  |  |
| IDPs from Conflict                                           |  |  |  |
| 586 IDP Households                                           |  |  |  |
| <b>3,516</b> IDP Individuals                                 |  |  |  |
| Returnees 1,733 Returnee Households                          |  |  |  |
| 10,398 Returnee Persons                                      |  |  |  |
| IDPs from Natural Disasters                                  |  |  |  |