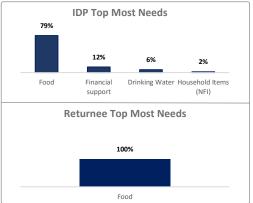

|
|----------------------------------------------|-----------------------|-----------------------|
| District                                     | Returnee HH in<br>Jan | Returnee HH in<br>Feb |
| Al Wade'a                                    | 130                   | 130                   |
| Khanfir                                      | 1,200                 | 1,200                 |
| Lawdar                                       | 424                   | 424                   |
|                                              |                       |                       |
|                                              |                       |                       |
|                                              |                       |                       |







## IOM Displacement Tracking Matrix | DTM Round 16, Aden Governorate Monitoring Sheet

Girls

22%

Boys

February - 2017

Men

23%



| Total Governorat                              | e Population   |  |  |
|-----------------------------------------------|----------------|--|--|
| <b>0.89 M</b> Population of Aden <sup>1</sup> |                |  |  |
| <b>63</b> Total Number of Unique Locations    |                |  |  |
| IDPs from Conflic                             | t              |  |  |
| 6,264                                         | IDP Households |  |  |
| 37,584 IDP Individuals                        |                |  |  |
| Returnees 66,267 Returnee Households          |                |  |  |
| 397,602 Returnee Persons                      |                |  |  |
| IDPs