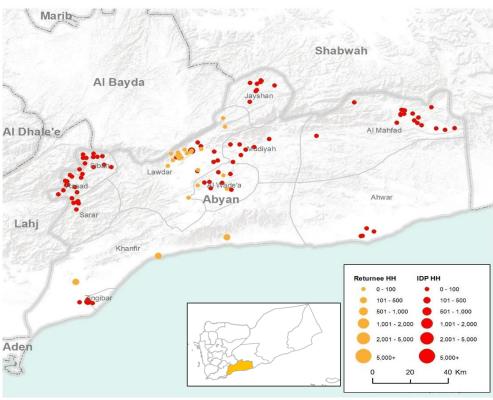

# IOM Displacement Tracking Matrix | DTM Round 16, Abyan Governorate Monitoring Sheet

February - 2017

| Total Governor                      | rate Population                  |  |  |  |
|-------------------------------------|----------------------------------|--|--|--|
| 0.56 N                              | Population of Abyan <sup>1</sup> |  |  |  |
| 116                                 | Total Number of Unique Locations |  |  |  |
| IDPs from Conflict                  |                                  |  |  |  |
| 2103                                | IDP Households                   |  |  |  |
| 12618                               | IDP Individuals                  |  |  |  |
| Returnees 1,754 Returnee Households |                                  |  |  |  |
| 10,524 Returnee Persons             |                                  |  |  |  |
| IDPs from Natural Disasters         |                                  |  |  |  |
| <b>O</b> IDP Households             |                                  |  |  |  |
| IDP Individuals                     |                                  |  |  |  |
| Sex and Age Dissagregated Data      |                                  |  |  |  |
| ■ Men ■                             | Women ■ Boys ■ Girls             |  |  |  |
| 21% 23                              | % 25% 31%                        |  |  |  |

| IDP Household | d Distribution Pe | er District   |
|---------------|-------------------|---------------|
| District      | IDP HH in Jan     | IDP HH in Feb |
| - Ahwar       | 32                | 29            |
| 🖶 Al Mahfad   | 379               | 264           |
| 🖶 Al Wade'a   | 110               | 96            |
| 👚 Jayshan     | 15                | 25            |
| Khanfir       | 505               | 499           |
| ← Lawdar      | 259               | 278           |
| ← Mudiyah     | 34                | 35            |
| Rasad         | 241               | 201           |
| - Sarar       | 121               | 114           |
| Sibah         | 248               | 221           |
| Zingibar      | 221               | 341           |
|               |                   |               |
|               |                   |               |

| Returnee Household Distribution Per District |                       |                       |
|----------------------------------------------|-----------------------|-----------------------|
| District                                     | Returnee HH in<br>Jan | Returnee HH in<br>Feb |
| Al Wade'a                                    | 130                   | 130                   |
| Khanfir                                      | 1,200                 | 1,200                 |
| Lawdar                                       | 424                   | 424                   |
|                                              |                       |                       |
|                                              |                       |                       |
|                                              |                       |                       |