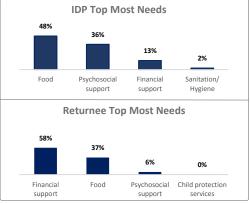

## IOM Displacement Tracking Matrix | DTM Round 16, Al Bayda Governorate Monitoring Sheet

February - 2017

| Total Governora                                   | te Population                    |  |  |  |
|---------------------------------------------------|----------------------------------|--|--|--|
| <b>0.74 M</b> Population of Al Bayda <sup>1</sup> |                                  |  |  |  |
| 233                                               | Total Number of Unique Locations |  |  |  |
| IDPs from Conflict                                |                                  |  |  |  |
| 5,360                                             | IDP Households                   |  |  |  |
| 32,160                                            | IDP Individuals                  |  |  |  |
| Returnees 1,324 Returnee Households               |                                  |  |  |  |
| 7,944 Returnee Persons                            |                                  |  |  |  |
| IDPs from Natural Disasters                       |                                  |  |  |  |
| <ul> <li>IDP Households</li> </ul>                |                                  |  |  |  |
| IDP Individuals                                   |                                  |  |  |  |
| Sex and Age Diss                                  | agregated Data                   |  |  |  |
| ■ Men ■ \                                         | Nomen ■ Boys ■ Girls             |  |  |  |
| 209/ 229/                                         | 209/ 209/                        |  |  |  |

|          | IDP Household  | Distribution P | er District   |
|----------|----------------|----------------|---------------|
|          | District       | IDP HH in Jan  | IDP HH in Feb |
| -        | Al A'rsh       | 342            | 329           |
|          | Al Bayda       | 581            | 581           |
| -        | Al Bayda City  | 997            | 996           |
| _        | Al Malagim     | 64             | 64            |
| -        | Al Quraishyah  | 195            | 191           |
| -        | Ar Ryashyyah   | 368            | 347           |
| Ť        | As Sawadiyah   | 45             | 45            |
|          | As Sawma'ah    | 105            | 105           |
|          | Ash Sharyah    | 133            | 133           |
|          | At Taffah      | 52             | 52            |
|          | Az Zahir       | 217            | 217           |
|          | Dhi Na'im      | 185            | 185           |
|          | Maswarah       | 13             | 13            |
| <b>—</b> | Mukayras       | 585            | 529           |
|          | Na'man         | 84             | 84            |
| _        | Nati'          | 52             | 52            |
| -        | Rada'          | 934            | 895           |
|          | Radman Al Awad | 95             | 95            |
|          | Sabah          | 281            | 276           |
| _        | Wald Rabi'     | 182            | 171           |

|   | Household Shelter                                           | Arran       | gements by | y Location <sup>2</sup> |
|---|-------------------------------------------------------------|-------------|------------|-------------------------|
|   |                                                             |             | IDPs (HH)  | Returnees<br>(HH)       |
|   | School Buildings                                            |             | 56         | 7                       |
|   | Health Facilities                                           | H           | 40         | -                       |
|   | Religious Buildings                                         | <b>©</b>    | 16         | -                       |
|   | Other Private Building                                      |             | 234        | -                       |
|   | Other Public Building                                       |             | -          | -                       |
|   | Settlements (Grouped of Families) Urban and Rural           | Ш           | 15         | -                       |
|   | Isolated/ dispersed settlements (detatched from a location) |             | 75         | 87                      |
| l | Rented Accomodation                                         | <b>(\$)</b> | 2,359      | 5                       |
|   | Host Families Who are<br>Relatives (no rent fee)            |             | 1,480      | 69                      |
|   | Host Families Who are not Relatives (no rent fee)           |             | 243        | -                       |
|   | Second Home                                                 |             | 759        | 27                      |
|   | Unknown                                                     |             | 83         | -                       |
|   | Original House of Habitual<br>Residence                     |             |            | 1,129                   |

| Original House of Habiti<br>Residen | ice                   | 1,129                 |
|-------------------------------------|-----------------------|-----------------------|
| Returnee Hous                       | sehold Distributio    |                       |
| District                            | Returnee HH in<br>Jan | Returnee HH in<br>Feb |
| 👚 Wald Rabi'                        | 543                   | 558                   |
| 👚 Al Quraishyah                     | 449                   | 460                   |
| As Sawadiyah                        | 121                   | 121                   |
| 👚 Mukayras                          | 73                    | 95                    |
| Al Bayda                            | 35                    | 35                    |
| Dhi Na'im                           | 27                    | 27                    |
| Nati'                               | 20                    | 20                    |
| Az Zahir                            | 8                     | 8                     |