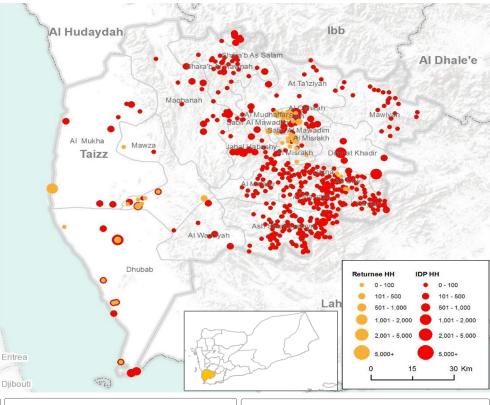

|              | IDP Household      | Distribution F | Per District  |
|--------------|--------------------|----------------|---------------|
|              | District           | IDP HH in Jan  | IDP HH in Feb |
| <b></b>      | Al Mukha           | 208            | 1349          |
| <u>~</u>     | Al Ma'afer         | 1156           | 1342          |
| - Ā          | Al Mawasit         | 1726           | 1654          |
| 7            | Al Misrakh         | 110            | 200           |
| <b></b>      | Al Mudhaffar       | 1446           | 1578          |
| <b></b>      | Al Qahirah         | 1522           | 1538          |
| -            | Al Wazi'iyah       | 671            | 663           |
| <del>_</del> | As Silw            | 1599           | 1603          |
| -            | Ash Shamayatayn    | 5696           | 5181          |
|              | At Ta'iziyah       | 1362           | 1362          |
| <b></b>      | Dhubab             | 4737           | 5517          |
|              | Dimnat Khadir      | 6460           | 6173          |
| -            | Hayfan             | 4865           | 4649          |
| <u></u>      | Jabal Habashy      | 1665           | 2712          |
| <b></b>      | Maqbanah           | 2677           | 2777          |
|              | Mashra'a Wa Hadnan | 531            | 531           |
| _            | Mawiyah            | 893            | 927           |
| <b>**</b>    | Mawza              | 677            | 1483          |
| <b>T</b>     | Sabir Al Mawadim   | 1596           | 1633          |
| <b>**</b>    | Salh               | 2067           | 2138          |
| - 🐣          | Sama               | 519            | 504           |
| <b></b>      | Shara'b Ar Rawnah  | 1202           | 1207          |
|              | Shara'b As Salam   | 1786           | 1786          |

|   | Household Shelter                                           | Arrang      | ements by | / Location <sup>2</sup> |
|---|-------------------------------------------------------------|-------------|-----------|-------------------------|
|   |                                                             |             | IDPs (HH) | Returnees<br>(HH)       |
|   | School Buildings                                            | 命           | 1,742     | -                       |
|   | Health Facilities                                           | Ĥ           | 684       | -                       |
|   | Religious Buildings                                         | <b>?</b>    | 178       | -                       |
|   | Other Private Building                                      |             | 1,108     | -                       |
|   | Other Public Building                                       |             | 1,069     | -                       |
|   | Settlements (Grouped of Families) Urban and Rural           | Ш           | 2,476     | -                       |
|   | Isolated/ dispersed settlements (detatched from a location) |             | 1,680     | -                       |
| ] | Rented Accomodation                                         | <b>(\$)</b> | 6,681     | 442                     |
|   | Host Families Who are<br>Relatives (no rent fee)            |             | 21,716    | 82                      |
|   | Host Families Who are not<br>Relatives (no rent fee)        |             | 5,916     | -                       |
|   | Second Home                                                 |             | 4,838     | 62                      |
|   | Unknown                                                     |             | 419       | -                       |
|   | Original House of Habitual<br>Residence                     |             |           | 9,797                   |

| Returnee Household Distribution Per District |                       |                       |  |
|----------------------------------------------|-----------------------|-----------------------|--|
| District                                     | Returnee HH in<br>Jan | Returnee HH in<br>Feb |  |
| 🖶 Al Mukha                                   | 4,482                 | 1,450                 |  |
| Al Misrakh                                   | 997                   | 997                   |  |
| Al Mudhaffar                                 | 3117                  | 3236                  |  |
| 🛖 Al Qahirah                                 | 2767                  | 2836                  |  |
| As Silw                                      | 180                   | 208                   |  |
| Dhubab                                       | 885                   | 676                   |  |
| - Mawza                                      | 628                   | 469                   |  |
| A Sabir Al                                   | 189                   | 299                   |  |
| <del>_</del> Salh                            | 67                    | 212                   |  |
|                                              |                       |                       |  |