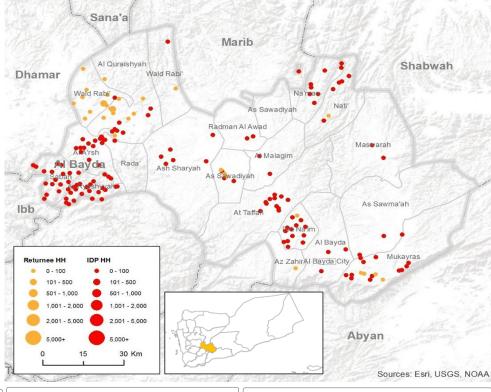

## IOM Displacement Tracking Matrix | DTM Round 16, Al Bayda Governorate Monitoring Sheet

February - 2017

| Total Governora                                   | te Population                    |  |  |  |
|---------------------------------------------------|----------------------------------|--|--|--|
| <b>0.74 M</b> Population of Al Bayda <sup>1</sup> |                                  |  |  |  |
| 233                                               | Total Number of Unique Locations |  |  |  |
| IDPs from Conflict                                |                                  |  |  |  |
| 5,360                                             | IDP Households                   |  |  |  |
| 32,160                                            | IDP Individuals                  |  |  |  |
| Returnees 1,324 Returnee Households               |                                  |  |  |  |
| 7,944 Returnee Persons                            |                                  |  |  |  |
| IDPs from Natural Disasters                       |                                  |  |  |  |
| <ul> <li>IDP Households</li> </ul>                |                                  |  |  |  |
| IDP Individuals                                   |                                  |  |  |  |
| Sex and Age Diss                                  | agregated Data                   |  |  |  |
| ■ Men ■ \                                         | Nomen ■ Boys ■ Girls             |  |  |  |
| 209/ 229/                                         | 209/ 209/                        |  |  |  |

|          | IDP Household  | Distribution P | er District   |
|----------|----------------|----------------|---------------|
|          | District       | IDP HH in Jan  | IDP HH in Feb |
| -        | Al A'rsh       | 342            | 329           |
|          | Al Bayda       | 581            | 581           |
| -        | Al Bayda City  | 997            | 996           |
| _        | Al Malagim     | 64             | 64            |
| -        | Al Quraishyah  | 195            | 191           |
| -        | Ar Ryashyyah   | 368            | 347           |
| Ť        | As Sawadiyah   | 45             | 45            |
|          | As Sawma'ah    | 105            | 105           |
|          | Ash Sharyah    | 133            | 133           |
|          | At Taffah      | 52             | 52            |
|          | Az Zahir       | 217            | 217           |
|          | Dhi Na'im      | 185            | 185           |
|          | Maswarah       | 13             | 13            |
| <b>—</b> | Mukayras       | 585            | 529           |
|          | Na'man         | 84             | 84            |
| _        | Nati'          | 52             | 52            |
| -        | Rada'          | 934            | 895           |
|          | Radman Al Awad | 95             | 95            |
|          | Sabah          | 281            | 276           |
| _        | Wald Rabi'     | 182            | 171           |

|   | Household Shelter                                           | Arran       | gements by | y Location <sup>2</sup> |
|---|-------------------------------------------------------------|-------------|------------|-------------------------|
|   |                                                             |             | IDPs (HH)  | Returnees<br>(HH)       |
|   | School Buildings                                            |             | 56         | 7                       |
|   | Health Facilities                                           | H           | 40         | -                       |
|   | Religious Buildings                                         | <b>©</b>    | 16         | -                       |
|   | Other Private Building                                      |             | 234        | -                       |
|   | Other Public Building                                       |             | -          | -                       |
|   | Settlements (Grouped of Families) Urban and Rural           | Ш           | 15         | -                       |
|   | Isolated/ dispersed settlements (detatched from a location) |             | 75         | 87                      |
| l | Rented Accomodation                                         | <b>(\$)</b> | 2,359      | 5                       |
|   | Host Families Who are<br>Relatives (no rent fee)            |             | 1,480      | 69                      |
|   | Host Families Who are not Relatives (no rent fee)           |             | 243        | -                       |
|   | Second Home                                                 |             | 759        | 27                      |
|   | Unknown                                                     |             | 83         | -                       |
|   | Original House of Habitual<br>Residence                     |             |            | 1,129                   |

| Original House of Habiti<br>Residen | ice                   | 1,129                 |
|-------------------------------------|-----------------------|-----------------------|
| Returnee Hous                       | sehold Distributio    |                       |
| District                            | Returnee HH in<br>Jan | Returnee HH in<br>Feb |
| 👚 Wald Rabi'                        | 543                   | 558                   |
| 👚 Al Quraishyah                     | 449                   | 460                   |
| As Sawadiyah                        | 121                   | 121                   |
| 👚 Mukayras                          | 73                    | 95                    |
| Al Bayda                            | 35                    | 35                    |
| Dhi Na'im                           | 27                    | 27                    |
| Nati'                               | 20                    | 20                    |
| Az Zahir                            | 8                     | 8                     |