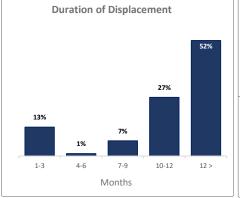

l A      | Al Maton                                     | 300                   | 300                   |  |  |
| E        | Bart Al Anan                                 | 227                   | 227                   |  |  |
| l A      | Az Zahir                                     | 168                   | 168                   |  |  |
|          | Khabb wa<br>ash Sha'af                       | 87                    | 102                   |  |  |
|          | Al Ghayl                                     | 95                    | 55                    |  |  |
|          |                                              |                       |                       |  |  |
|          |                                              |                       |                       |  |  |







## IOM Displacement Tracking Matrix | DTM Round 16, AlDhale Governorate Monitoring Sheet

Girls

27%

Boys

February - 2017

Men

21%



| Total Governorate Population                    |  |  |  |
|-------------------------------------------------|--|--|--|
| <b>0.7 M</b> Population of AlDhale <sup>1</sup> |  |  |  |
| <b>261</b> Total Number of Unique Locations     |  |  |  |
| IDPs from Conflict                              |  |  |  |
| 4,726 IDP Households                            |  |  |  |
| 28,356 IDP Individuals                          |  |  |  |
| Returnees 4,964 Returnee Households             |  |  |  |
| 29,784 Returnee Persons                         |  |  |  |
| IDPs from Natural Disasters                     |  |  |  |
| <ul> <li>IDP Households</li> </ul>