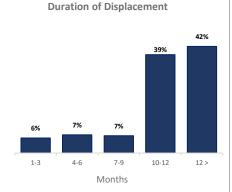

|              | IDP Household      | Distribution F | Per District  |
|--------------|--------------------|----------------|---------------|
|              | District           | IDP HH in Jan  | IDP HH in Feb |
| <b></b>      | Al Mukha           | 208            | 1349          |
| <u>~</u>     | Al Ma'afer         | 1156           | 1342          |
| - Ā          | Al Mawasit         | 1726           | 1654          |
| 7            | Al Misrakh         | 110            | 200           |
| <b></b>      | Al Mudhaffar       | 1446           | 1578          |
| <b></b>      | Al Qahirah         | 1522           | 1538          |
| -            | Al Wazi'iyah       | 671            | 663           |
| <del>_</del> | As Silw            | 1599           | 1603          |
| -            | Ash Shamayatayn    | 5696           | 5181          |
|              | At Ta'iziyah       | 1362           | 1362          |
| <b></b>      | Dhubab             | 4737           | 5517          |
|              | Dimnat Khadir      | 6460           | 6173          |
| -            | Hayfan             | 4865           | 4649          |
| <u></u>      | Jabal Habashy      | 1665           | 2712          |
| <b></b>      | Maqbanah           | 2677           | 2777          |
|              | Mashra'a Wa Hadnan | 531            | 531           |
| _            | Mawiyah            | 893            | 927           |
| <b>**</b>    | Mawza              | 677            | 1483          |
| <b>T</b>     | Sabir Al Mawadim   | 1596           | 1633          |
| <b>**</b>    | Salh               | 2067           | 2138          |
| - 🐣          | Sama               | 519            | 504           |
| <b></b>      | Shara'b Ar Rawnah  | 1202           | 1207          |
|              | Shara'b As Salam   | 1786           | 1786          |

|   | Household Shelter                                           | Arrang      | ements by | / Location <sup>2</sup> |
|---|-------------------------------------------------------------|-------------|-----------|-------------------------|
|   |                                                             |             | IDPs (HH) | Returnees<br>(HH)       |
|   | School Buildings                                            | 命           | 1,742     | -                       |
|   | Health Facilities                                           | Ĥ           | 684       | -                       |
|   | Religious Buildings                                         | <b>?</b>    | 178       | -                       |
|   | Other Private Building                                      |             | 1,108     | -                       |
|   | Other Public Building                                       |             | 1,069     | -                       |
|   | Settlements (Grouped of Families) Urban and Rural           | Ш           | 2,476     | -                       |
|   | Isolated/ dispersed settlements (detatched from a location) |             | 1,680     | -                       |
| ] | Rented Accomodation                                         | <b>(\$)</b> | 6,681     | 442                     |
|   | Host Families Who are<br>Relatives (no rent fee)            |             | 21,716    | 82                      |
|   | Host Families Who are not<br>Relatives (no rent fee)        |             | 5,916     | -                       |
|   | Second Home                                                 |             | 4,838     | 62                      |
|   | Unknown                                                     |             | 419       | -                       |
|   | Original House of Habitual<br>Residence                     |             |           | 9,797                   |

| Returnee Household Distribution Per District |                       |                       |  |
|----------------------------------------------|-----------------------|-----------------------|--|
| District                                     | Returnee HH in<br>Jan | Returnee HH in<br>Feb |  |
| 🖶 Al Mukha                                   | 4,482                 | 1,450                 |  |
| Al Misrakh                                   | 997                   | 997                   |  |
| Al Mudhaffar                                 | 3117                  | 3236                  |  |
| 🛖 Al Qahirah                                 | 2767                  | 2836                  |  |
| As Silw                                      | 180                   | 208                   |  |
| Dhubab                                       | 885                   | 676                   |  |
| - Mawza                                      | 628                   | 469                   |  |
| A Sabir Al                                   | 189                   | 299                   |  |
| <del>_</del> Salh                            | 67                    | 212                   |  |
|                                              |                       |                       |  |