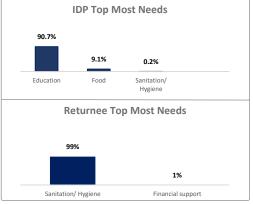

| 1,250                 | 1,250                 |  |  |
| Sayhut                                       | 483                   | 483                   |  |  |
|                                              |                       |                       |  |  |
|                                              |                       |                       |  |  |
|                                              |                       |                       |  |  |
|                                              |                       |                       |  |  |
|                                              |                       |                       |  |  |
|                                              |                       |                       |  |  |







## IOM Displacement Tracking Matrix | DTM Round 16, Hadramaut Governorate Monitoring Sheet

Girls

24%

Boys

February - 2017

Men

23%



| Total Governorate Population                |  |  |  |  |
|---------------------------------------------|--|--|--|--|
| 1.38 M Population of Hadramaut              |  |  |  |  |
| <b>100</b> Total Number of Unique Locations |  |  |  |  |
| IDPs from Conflict                          |  |  |  |  |
| <b>2,014</b> IDP Households                 |  |  |  |  |
| 12,084 IDP Individuals                      |  |  |  |  |
| Returnees 6,043 Returnee Households         |  |  |  |  |
| 36,258 Returnee Persons                     |  |  |  |  |
| IDPs from Natural Disasters                 |  |  |  |  |
| 298 IDP Households                          |  |  |  |  |