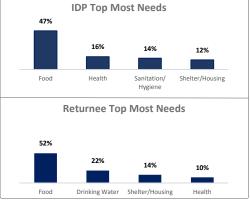

|          | IDP Household       | Distribution P | er District   |
|----------|---------------------|----------------|---------------|
|          | District            | IDP HH in Jan  | IDP HH in Feb |
| <b></b>  | Al Ghayl            | 100            | 170           |
| <b>⊕</b> | Al Hazm             | 510            | 620           |
| <b></b>  | Al Humaydat         | 134            | 173           |
| <b></b>  | Al Khalq            | 200            | 220           |
|          | Al Maslub           | 525            | 525           |
|          | Al Matammah         | 409            | 409           |
| <b></b>  | Al Maton            | 1095           | 1430          |
| <b></b>  | Az Zahir            | 395            | 450           |
| _        | Bart Al Anan        | 1146           | 1146          |
| -        | Khabb wa ash Sha'af | 937            | 923           |
|          | Kharab Al Marashi   | 399            | 399           |
| <b></b>  | Rajuzah             | 615            | 662           |
|          |                     |                |               |
|          |                     |                |               |

| Re       | Returnee Household Distribution Per District |                       |                       |  |  |
|----------|----------------------------------------------|-----------------------|-----------------------|--|--|
|          | District                                     | Returnee HH in<br>Jan | Returnee HH in<br>Feb |  |  |
| <b>1</b> | Al Hazm                                      | 640                   | 645                   |  |  |
| l A      | Al Maton                                     | 300                   | 300                   |  |  |
| E        | Bart Al Anan                                 | 227                   | 227                   |  |  |
| l A      | Az Zahir                                     | 168                   | 168                   |  |  |
|          | Khabb wa<br>ash Sha'af                       | 87                    | 102                   |  |  |
|          | Al Ghayl                                     | 95                    | 55                    |  |  |
|          |                                              |                       |                       |  |  |
|          |                                              |                       |                       |  |  |