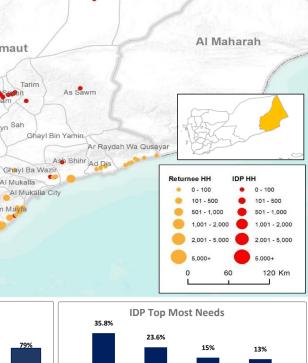

Saudi Arabia

Al Jawf

Shabwah

Abyan

Zamakh wa Manwakh

Rumah

Al Qaf

Hadramaut

Huraidhah Wadi Al Ayn Sah

Thamud

Al Jawf

Marib

Usaylan

| Returnee House   | hold Distribution     | on Per District       |
|------------------|-----------------------|-----------------------|
| District         | Returnee HH in<br>Jan | Returnee HH in<br>Feb |
| Ataq             | 6115                  | 6115                  |
| As Said          | 2296                  | 2296                  |
| Rudum            | 1121                  | 1121                  |
| Nisab            | 1078                  | 1078                  |
| Mayfa'a          | 219                   | 219                   |
| 🛖 Usaylan        | 99                    | 115                   |
| 👚 Al Talh        | 71                    | 75                    |
| 👚 Dhar           | 62                    | 65                    |
| Ain              | 37                    | 37                    |
| Merkhah Al       | 31                    | 31                    |
| Merkhah As Sufla | 25                    | 25                    |
| n Bayhan         | 11                    | 15                    |
| Hatib            | 9                     | 9                     |
| Habban           | 8                     | 8                     |
| Ar Rawdah        | 2                     | 2                     |

Jardan

Sources: Esri, USGS, NOAA