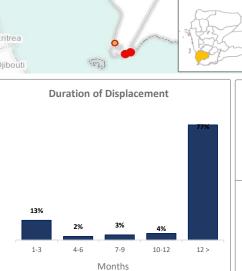

|              | IDP Household      | Distribution F | Per District  |
|--------------|--------------------|----------------|---------------|
|              | District           | IDP HH in Jan  | IDP HH in Feb |
| <b></b>      | Al Mukha           | 208            | 1349          |
| <u>~</u>     | Al Ma'afer         | 1156           | 1342          |
| - Ā          | Al Mawasit         | 1726           | 1654          |
| 7            | Al Misrakh         | 110            | 200           |
| <b></b>      | Al Mudhaffar       | 1446           | 1578          |
| <b></b>      | Al Qahirah         | 1522           | 1538          |
| -            | Al Wazi'iyah       | 671            | 663           |
| <del>_</del> | As Silw            | 1599           | 1603          |
| -            | Ash Shamayatayn    | 5696           | 5181          |
|              | At Ta'iziyah       | 1362           | 1362          |
| <b></b>      | Dhubab             | 4737           | 5517          |
|              | Dimnat Khadir      | 6460           | 6173          |
| -            | Hayfan             | 4865           | 4649          |
| <u></u>      | Jabal Habashy      | 1665           | 2712          |
| <b></b>      | Maqbanah           | 2677           | 2777          |
|              | Mashra'a Wa Hadnan | 531            | 531           |
| _            | Mawiyah            | 893            | 927           |
| <b>**</b>    | Mawza              | 677            | 1483          |
| <b>T</b>     | Sabir Al Mawadim   | 1596           | 1633          |
| <b>**</b>    | Salh               | 2067           | 2138          |
| - 🐣          | Sama               | 519            | 504           |
| <b></b>      | Shara'b Ar Rawnah  | 1202           | 1207          |
|              | Shara'b As Salam   | 1786           | 1786          |

|   | Household Shelter                                           | Arrang      | ements by | / Location <sup>2</sup> |
|---|-------------------------------------------------------------|-------------|-----------|-------------------------|
|   |                                                             |             | IDPs (HH) | Returnees<br>(HH)       |
|   | School Buildings                                            | 命           | 1,742     | -                       |
|   | Health Facilities                                           | Ĥ           | 684       | -                       |
|   | Religious Buildings                                         | <b>?</b>    | 178       | -                       |
|   | Other Private Building                                      |             | 1,108     | -                       |
|   | Other Public Building                                       |             | 1,069     | -                       |
|   | Settlements (Grouped of Families) Urban and Rural           | Ш           | 2,476     | -                       |
|   | Isolated/ dispersed settlements (detatched from a location) |             | 1,680     | -                       |
| ] | Rented Accomodation                                         | <b>(\$)</b> | 6,681     | 442                     |
|   | Host Families Who are<br>Relatives (no rent fee)            |             | 21,716    | 82                      |
|   | Host Families Who are not<br>Relatives (no rent fee)        |             | 5,916     | -                       |
|   | Second Home                                                 |             | 4,838     | 62                      |
|   | Unknown                                                     |             | 419       | -                       |
|   | Original House of Habitual<br>Residence                     |             |           | 9,797                   |

| Returnee Household Distribution Per District |                       |                       |  |
|----------------------------------------------|-----------------------|-----------------------|--|
| District                                     | Returnee HH in<br>Jan | Returnee HH in<br>Feb |  |
| 🖶 Al Mukha                                   | 4,482                 | 1,450                 |  |
| Al Misrakh                                   | 997                   | 997                   |  |
| Al Mudhaffar                                 | 3117                  | 3236                  |  |
| 🛖 Al Qahirah                                 | 2767                  | 2836                  |  |
| As Silw                                      | 180                   | 208                   |  |
| Dhubab                                       | 885                   | 676                   |  |
| - Mawza                                      | 628                   | 469                   |  |
| A Sabir Al                                   | 189                   | 299                   |  |
| <del>_</del> Salh                            | 67                    | 212                   |  |
|                                              |                       |                       |  |