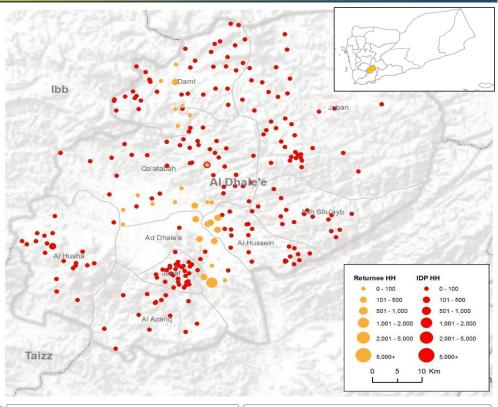

## IOM Displacement Tracking Matrix | DTM Round 16, AlDhale Governorate Monitoring Sheet

Girls

27%

Boys

February - 2017

Men

21%

| Total Governorate Population                    |  |  |  |
|-------------------------------------------------|--|--|--|
| <b>0.7 M</b> Population of AlDhale <sup>1</sup> |  |  |  |
| <b>261</b> Total Number of Unique Locations     |  |  |  |
| IDPs from Conflict                              |  |  |  |
| 4,726 IDP Households                            |  |  |  |
| 28,356 IDP Individuals                          |  |  |  |
| Returnees 4,964 Returnee Households             |  |  |  |
| 29,784 Returnee Persons                         |  |  |  |
| IDPs from Natural Disasters                     |  |  |  |
| <ul> <li>IDP Households</li> </ul>              |  |  |  |
| <ul><li>IDP Individuals</li></ul>               |  |  |  |
| Sex and Age Dissagregated Data                  |  |  |  |

|         | IDP Household | Distribution Pe | r District    |
|---------|---------------|-----------------|---------------|
|         | District      | IDP HH in Jan   | IDP HH in Feb |
| -       | Ad Dhale'e    | 611             | 584           |
| <b></b> | Al Azariq     | 482             | 573           |
| <b></b> | Al Husha      | 643             | 648           |
| <b></b> | Al Hussein    | 274             | 299           |
| -       | Ash Shu'ayb   | 186             | 182           |
| <b></b> | Damt          | 851             | 888           |
| <b></b> | Jahaf         | 450             | 453           |
| -       | Juban         | 363             | 341           |
| <b></b> | Qa'atabah     | 756             | 758           |
|         |               |                 |               |

| F | Returnee Household Distribution Per District |                       |                       |  |  |
|---|----------------------------------------------|-----------------------|-----------------------|--|--|
|   | District                                     | Returnee HH in<br>Jan | Returnee HH in<br>Feb |  |  |
|   | Ad Dhale'e<br>Al Hussein                     | 2,607<br>1,184        | 2,607<br>1,184        |  |  |
| 1 | Damt                                         | 533                   | 559                   |  |  |
|   | Qa'atabah                                    | 614                   | 614                   |  |  |
|   |                                              |                       |                       |  |  |