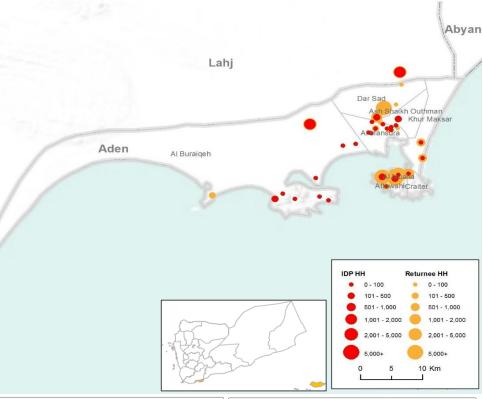

## IOM Displacement Tracking Matrix | DTM Round 16, Aden Governorate Monitoring Sheet

Girls

22%

Boys

February - 2017

Men

23%

| Total Governorat                              | e Population   |  |  |
|-----------------------------------------------|----------------|--|--|
| <b>0.89 M</b> Population of Aden <sup>1</sup> |                |  |  |
| <b>63</b> Total Number of Unique Locations    |                |  |  |
| IDPs from Conflic                             | t              |  |  |
| 6,264                                         | IDP Households |  |  |
| 37,584 IDP Individuals                        |                |  |  |
| Returnees 66,267 Returnee Households          |                |  |  |
| 397,602 Returnee Persons                      |                |  |  |
| IDPs from Natural Disasters                   |                |  |  |
| <ul> <li>IDP Households</li> </ul>            |                |  |  |
| _ 1                                           | DP Individuals |  |  |
| Sex and Age Dissa                             | agregated Data |  |  |

|         | IDP Household<br>District | Distribution Pe | er District<br>IDP HH in Feb |
|---------|---------------------------|-----------------|------------------------------|
|         | Al Buraiqeh               | 2660            | 2671                         |
| <b></b> | Al Mansura                | 130             | 146                          |
| <b></b> | Al Mualla                 | 97              | 123                          |
| <b></b> | Ash Shaikh                | 734             | 743                          |
| -       | Attawahi                  | 461             | 450                          |
| -       | Craiter                   | 250             | 220                          |
| <b></b> | Dar Sad                   | 1335            | 1542                         |
| -       | Khur Maksar               | 372             | 369                          |
|         |                           |                 |                              |

| Returnee Hous | sehold Distribution   | on Per District       |
|---------------|-----------------------|-----------------------|
| District      | Returnee HH in<br>Jan | Returnee HH in<br>Feb |
| Craiter       | 20000                 | 20000                 |
| Al Mualla     | 15800                 | 15800                 |
| Attawahi      | 11946                 | 11946                 |
| Dar Sad       | 9620                  | 9620                  |
| Khur Maksar   | 5984                  | 5984                  |
| Al Buraiqeh   | 2,490                 | 2,490                 |
| Al Mansura    | 427                   | 427                   |
|               |                       |                       |
|               |                       |                       |