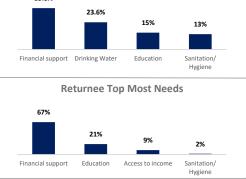

| 491                   | 491                   |  |  |
| Ash Shihr                                    | 1361                  | 1361                  |  |  |
| Brom Mayfa                                   | 2350                  | 2350                  |  |  |
| Ghayl Ba Wazir                               | 80                    | 80                    |  |  |
| 🔑 Hajr                                       | 26                    | 25                    |  |  |
|                                              |                       |                       |  |  |
|                                              |                       |                       |  |  |



Saudi Arabia

Al Jawf

Shabwah

Abyan

Zamakh wa Manwakh



Rumah

Al Qaf

Hadramaut

Huraidhah Wadi Al Ayn Sah

Thamud



## IOM Displacement Tracking Matrix | DTM Round 16, Ibb Governorate Monitoring Sheet

28%

February - 2017

21%



| Total Governorate Population                  |  |  |  |  |  |
|-----------------------------------------------|--|--|--|--|--|
| 2.78 M Population of lbb                      |  |  |  |  |  |
| <b>1,819</b> Total Number of Unique Locations |  |  |  |  |  |
| IDPs from Conflict                            |  |  |  |  |  |
| 22,561 IDP Households                         |  |  |  |  |  |
| 135,366 IDP Individuals                       |  |  |  |  |  |
| Returnees 2,202 Returnee Households           |  |  |  |  |  |
| 13,212 Returnee Persons                       |  |  |  |  |  |
| IDPs from Natural Disasters                   |  |  |  |  |  |
| 22 IDP Households