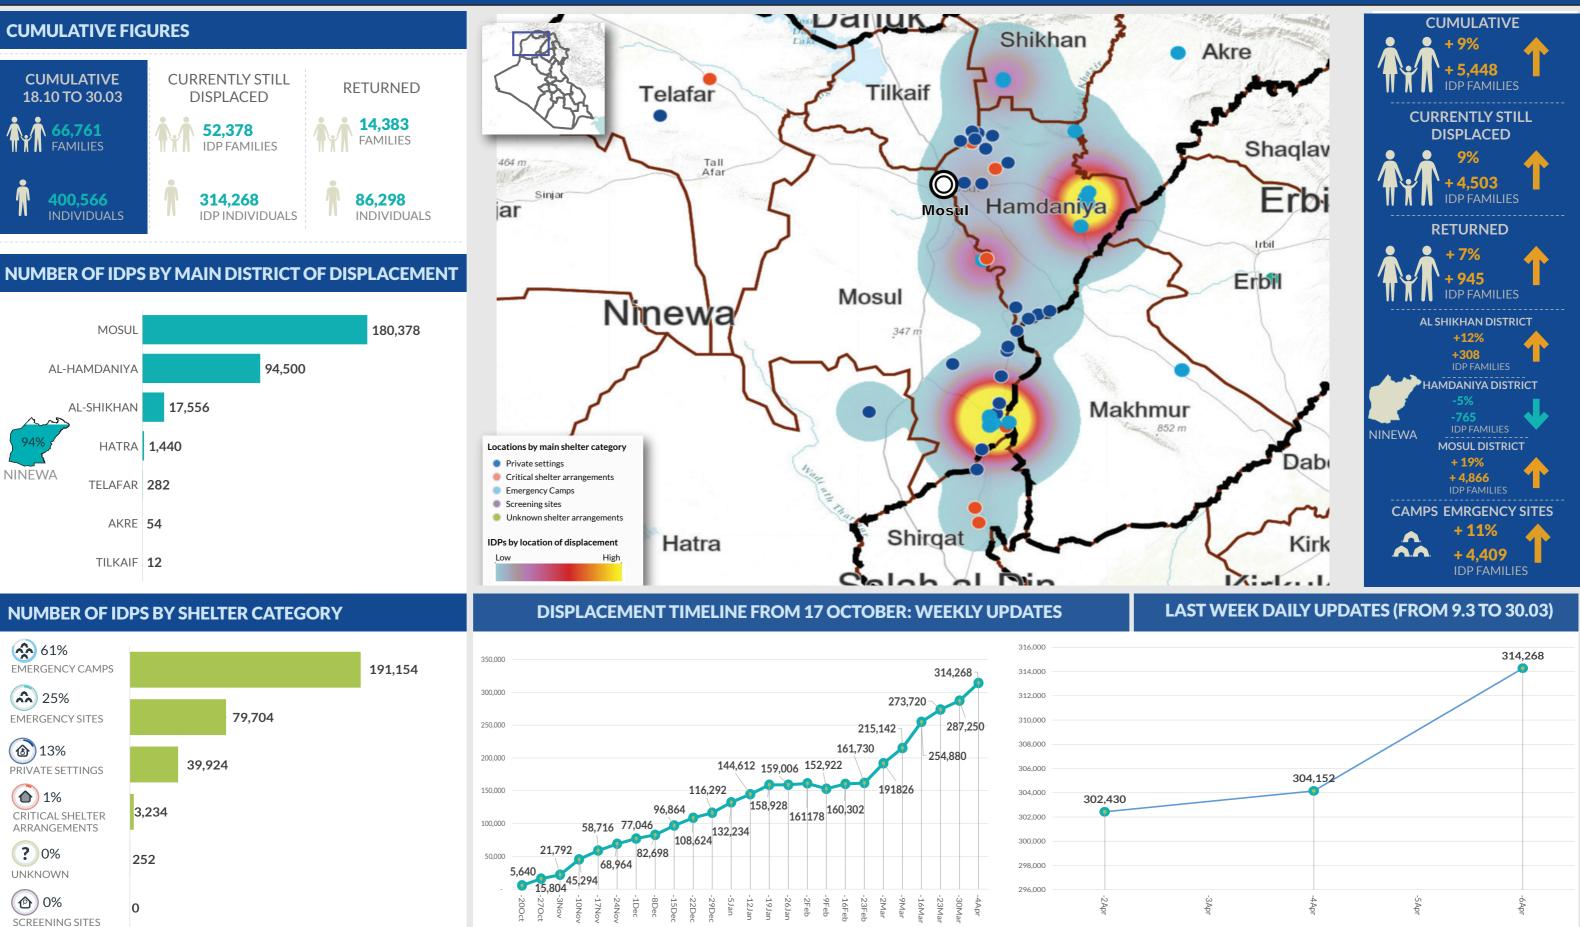

## **DISPLACEMENT TRACKING MATRIX** EMERGENCY TRACKING

FACTSHEET #23 - MOSUL OPERATIONS FROM 17 OCTOBER TO 06 APRIL

far, rather the ET update provides only a snapshot of <a href="http://iragdtm.iom.int/EmergencyTracking.aspx">http://iragdtm.iom.int/EmergencyTracking.aspx</a>

The Emergency Tracking (ET) system is a crisis-based the current displacement situation for the indicated tool that aims at tracking sudden displacement or date. The data and information reported on this page return movements triggered by specific crises. The are related solely to the displacement caused by the ET figures reported on this portal are not cumulative Mosul operations which started on 17 October 2016. of the all persons affected by the Mosul crisis thus Find more information at the Mosul Data Portal: