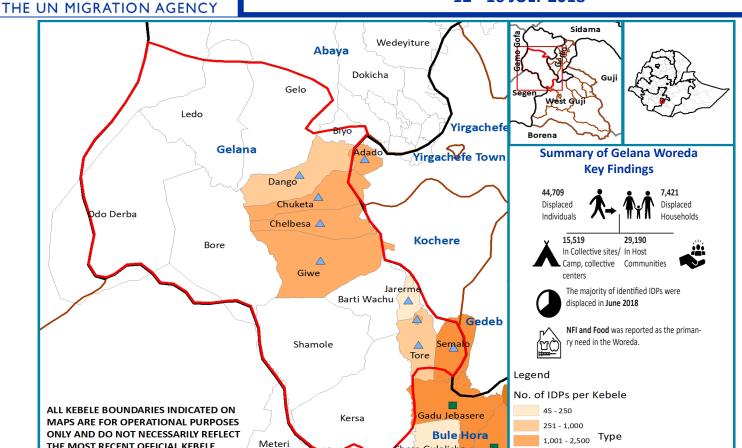

#### **WOREDA PROFILE: KERCHA**

12 - 16 JULY 2018

## Woreda Site List

| Woreda | Kebele        | Site Name     | Site Type        | Number of individuals | Number of HH |
|--------|---------------|---------------|------------------|-----------------------|--------------|
|        | Banqo Guduba  | Banqo Guduba  | Host Community   | 702                   | 113          |
|        | Banqo Micica  | Bufata Micica | Collective sites | 3360                  | 545          |
|        | Bilida Buqisa | Bilida Buqisa | Host Community   | 2902                  | 669          |
|        | Bilida kojowa | Bilida Kojowa | Host Community   | 1617                  | 372          |
|        |               | Bufata kujowa | Collective sites | 3495                  | 817          |
|        | Bilida Sabba  | Bilida Sabba  | Host Community   | 478                   | 80           |
|        | Guracha Jaldo | Guracha Jaldo | Host Community   | 997                   | 241          |
| Kerca  | Hebo Molicha  | Hebo Molicha  | Host Community   | 96                    | 18           |
| Kerca  | Lami Irba     | Lami Irba     | Host Community   | 722                   | 91           |
|        | Lami Qarca    | Lami Qarca    | Host Community   | 165                   | 21           |
|        | Qarca 02      | Qarca 02      | Host Community   | 692                   | 97           |
|        | Qarcaqarca 01 | Bufata Qarca  | Collective sites | 24463                 | 4171         |
|        | Qarcha 01     | Qarcha 01     | Host Community   | 1958                  | 285          |
|        | Sarre Sabba   | Sarre Sabba   | Host Community   | 2420                  | 622          |
|        | Shuke Chiga   | Shuke Chiga   | Host Community   | 4648                  | 808          |
|        | Tedho Tora    | Tedho Tora    | Host Community   | 2873                  | 596          |