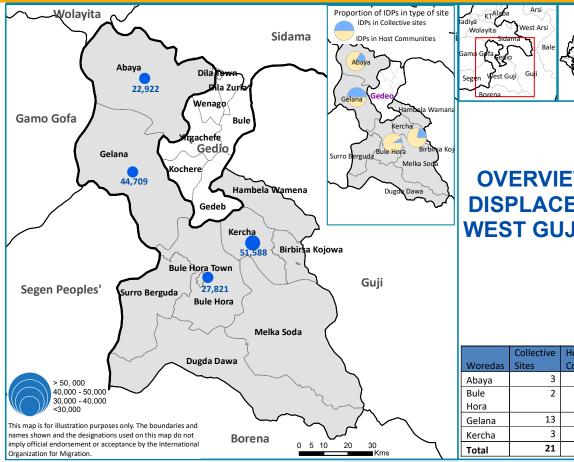

#### **SUMMARY**

Renewed inter-communal violence along the border of Gedeo (SNNPR region) and West Guji (Oromia region) has displaced an estimated 147,040 in West Guji. This is in addition to the 822,187 IDP estimated in Gedeo zone\*. Of the eleven woredas in West Guji zone, only six host IDPs displaced as a result of the recent conflict. Only four of the six woredas in West Guij zone could be assessed due to access and security issues. \*For further information on displacement in Gedeo please see the DTM Rapid Response Assessment Report for Gedeo Zone available on the DTM website: https://displacement.iom.int/reports/ethiopia-%E2%80%94-gedeowest-guji-rapid-response-assessment-report-1-july-2018

## **OVERVIEW OF DISPLACEMENT: WEST GUJI ZONE**

|         | Collective | Host      | No.   |
|---------|------------|-----------|-------|
| Woredas | Sites      | Community | Sites |
| Abaya   | 3          | 15        | 18    |
| Bule    | 2          | 21        |       |
| Hora    |            |           | 23    |
| Gelana  | 13         | 13        | 26    |
| Kercha  | 3          | 11        | 14    |
| Total   | 21         | 60        | 81    |

147,040

Displaced Individuals

**27,070** Displaced

62,359 In Collective sites / Camp, Collective centers

84,681

In Host Communities

The majority of identified IDPs were displaced in June 2018

Food was reported as the primary need in the zone.