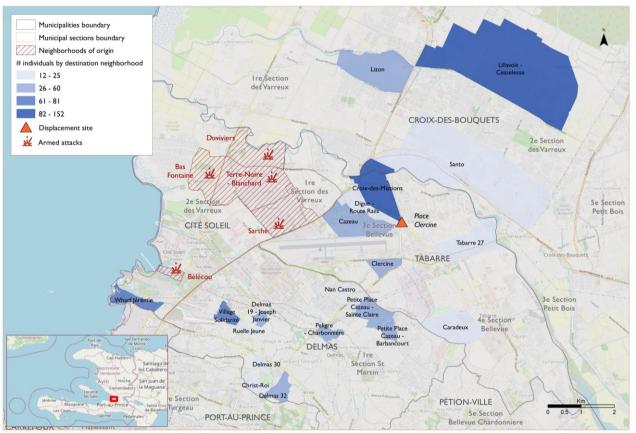

#### Origins and host locations of displaced persons

This map is for illustration purposes only. The depiction and use of boundaries, geographic names and related data shown on maps and included in this report are not warranted to be error free nor do they imply judgment on the legal status of any territory, or any endorsement or acceptance of such boundaries by IOM.

#### **Event Summary**

After the death of a gang leader in the municipality of Cité of Soleil, armed attacks occurred there, leading to the displacement of approximately 248 households made up of more than 1,000 individuals.

These attacks are still ongoing at the time of writing this report and further population displacements may occur, in which case the DTM will issue update reports.

Almost all of displaced people took refuge in host families, particularly towards the municipality of Delmas.

### Host locations of displaced persons

(See page 2 for more details on host locations)

Contact: dtmhaiti@iom.int