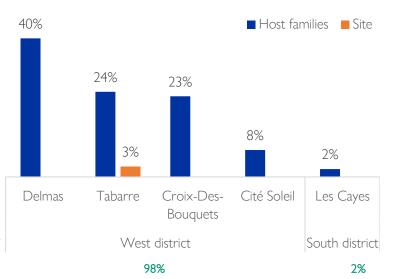

These attacks are still ongoing at the time of writing this report and further population displacements may occur, in which case the DTM will issue update reports.

Almost all of displaced people took refuge in host families, particularly towards the municipality of Delmas.

### Host locations of displaced persons

(See page 2 for more details on host locations)

Contact: dtmhaiti@iom.int

Details on host locations of displaced populations

| Type of host location | District | Municipality       | Municipality section     | Neighborhoods                       | Site name      | Displaced<br>Households | Displaced individuals |
|-----------------------|----------|--------------------|--------------------------|-------------------------------------|----------------|-------------------------|-----------------------|
| Host families         | West     | Croix-Des-Bouquets | 2ème des Varreux         | Lillavois - Cesselesse              |                | 40                      | 152                   |
| Host families         | West     | Tabarre            | 3ème Bellevue            | Croix-des-Missions                  |                | 20                      | 120                   |
| Host families         | West     | Delmas             | 1ère Saint martin        | Village Solidarite                  |                | 16                      | 81                    |
| Host families         | West     | Cité Soleil        | 1ère Section des Varreux | Wharf Jeremie                       |                | 20                      | 78                    |
| Host families         | West     | Croix-Des-Bouquets | 1ère des Varreux         | Lizon                               |                | 20                      | 60                    |
| Host families         | West     | Delmas             | 1ère Saint martin        | Delmas 32                           |                | 11                      | 55                    |
| Host families         | West     | Delmas             | 1ère Saint martin        | Petite Place Cazeau - Sainte Claire |                | 15                      | 47                    |
| Host families         | West     | Tabarre            | 3ème Bellevue            | Cazeau                              |                | 13                      | 45                    |
| Host families         | West     | Delmas             | 1ère Saint martin        | Petite Place Cazeau - Barbancourt   |                | 11                      | 45                    |
| Host families         | West     | Delmas             | 1ère Saint martin        | Delmas 19 - Joseph Janvier          |                | 8                       | 45                    |
| Host families         | West     | Delmas             | 1ère Saint martin        | Peligre - Charbonnière              |                | 7                       | 38                    |
| Host families         | West     | Tabarre            | 3ème Bellevue            | Clercine                            |                | 10                      | 35                    |
| Site                  | West     | Tabarre            | 3ème Bellevue            | Croix-des-Missions                  | Place Clercine | 6                       | 30                    |
| Host families         | West     | Delmas             | 1ère Saint martin        | Village AFCA - Gerald Bataille      |                | 5                       | 25                    |
| Host families         | South    | Les Cayes          | 1re Section Bourdet      | Non applicable car hors de la ZMPP  |                | 5                       | 23                    |
| Host families         | West     | Croix-Des-Bouquets | 2ème des Varreux         | Santo                               |                | 8                       | 22                    |
| Host families         | West     | Delmas             | 1ère Saint martin        | Ruelle Jeune                        |                | 4                       | 22                    |
| Host families         | West     | Tabarre            | 4ème Bellevue            | Caradeux                            |                | 7                       | 20                    |
| Host families         | West     | Delmas             | 1ère Saint martin        | Christ-Roi                          |                | 5                       | 20                    |
| Host families         | West     | Tabarre            | 3ème Bellevue            | Tabarre 27                          |                | 5                       | 15                    |
| Host families         | West     | Tabarre            | 3ème Bellevue            | Digue - Route Rails                 |                | 5                       | 12                    |
| Host families         | West     | Delmas             | 1ère Saint martin        | Nan Castro                          |                | 3                       | 12                    |
| Host families         | West     | Delmas             | 1ère Saint martin        | Delmas 30                           |                | 4                       | 12                    |
| Maria                 |          |                    |                          |                                     |                | 248                     | 1,014                 |