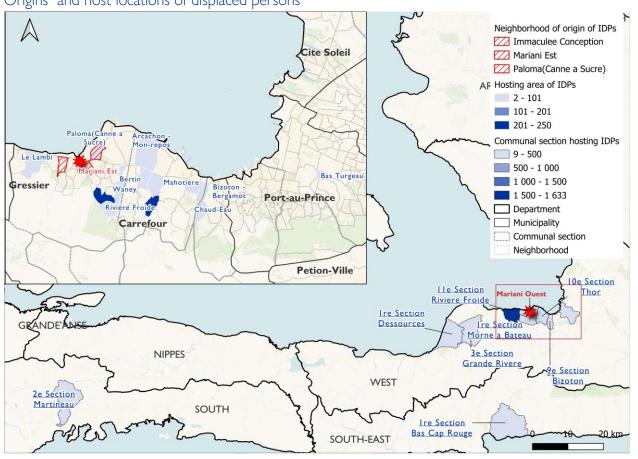

#### Origins and host locations of displaced persons

This map is for illustration purposes only. The depiction and use of boundaries, geographic names and related data shown on maps and included in this report are not warranted to be error free nor do they imply judgment on the legal status of any territory, or any endorsement or acceptance of such boundaries by IOM.

#### **Event Summary**

On 1st november 2023, insecurity related violences erupted in the neighborhood of Mariani Ouest located in the municipality of Carrefour (West District).

In addition to loss of life, these attacks have also caused the displacement of approximatively **2,487 individuals** (507 households), most of whom headed towards the municipality of Gressier, precisely in the 1st Section Morne à Bateau.

All the displaced people took refuge with host families.

507 2.<del>4</del>87 Displaced households

Displaced individuals

Host locations of displaced persons (See page 2 for more details on host locations)

| Type of host location | District   | Municipality   | Municipality section       | Neighborhoods                            | Displaced<br>Households | Displaced individuals |
|-----------------------|------------|----------------|----------------------------|------------------------------------------|-------------------------|-----------------------|
| Host families         | West       | Gressier       | 1re Section Morne à Bateau | Not applicable because outside the PAPMA | 305                     | 1,574                 |
| Host families         | West       | Carrefour      | 11ème Rivière Froide       | Degand                                   | 50                      | 250                   |
| Host families         | West       | Carrefour      | 10ème Thor                 | Bois Dioute - Ti Kajou                   | 44                      | 203                   |
| Host families         | West       | Carrefour      | 11ème Rivière Froide       | Rivière Froide                           | 20                      | 100                   |
| Host families         | West       | Léogâne        | 3e Section Grande Rivère   | Not applicable because outside the PAPMA | 21                      | 70                    |
| Host families         | South      | Cavaillon      | 2e Section Martineau       | Not applicable because outside the PAPMA | 15                      | 68                    |
| Host families         | West       | Gressier       | 1re Section Morne à Bateau | Not applicable because outside the PAPMA | 13                      | 59                    |
| Host families         | West       | Carrefour      | 11ème Rivière Froide       | Jerusalem                                | 10                      | 41                    |
| Host families         | West       | Carrefour      | 10ème Thor                 | Bizoton - Mont-Carmel - Diquini          | 3                       | 19                    |
| Host families         | South-East | Jacmel         | 1re Section Bas Cap Rouge  | Not applicable because outside the PAPMA | 4                       | 17                    |
| Host families         | West       | Carrefour      | 10ème Thor                 | Bizoton - Bergamot                       | 3                       | 14                    |
| Host families         | West       | Léogâne        | 1re Section Dessources     | Not applicable because outside the PAPMA | 4                       | 13                    |
| Host families         | West       | Carrefour      | 10ème Thor                 | Waney                                    | 3                       | 12                    |
| Host families         | West       | Port-au-Prince | 1re Section Turgeau        | Bas Turgeau                              | 3                       | 11                    |
| Host families         | West       | Carrefour      | 9ème Bizoton               | Chaud-Eau                                | 2                       | 9                     |
| Host families         | West       | Carrefour      | 10ème Thor                 | Cocoyer - Bas Rails                      | 2                       | 6                     |
| Host families         | West       | Carrefour      | 10ème Thor                 | Mahotière                                | 1                       | 6                     |
| Host families         | West       | Carrefour      | 11ème Rivière Froide       | Bertin                                   | 1                       | 5                     |
| Host families         | West       | Carrefour      | 11ème Rivière Froide       | Paloma(Canne a Sucre)                    | 1                       | 4                     |
| Host families         | West       | Carrefour      | 11ème Rivière Froide       | Le Lambi                                 | 1                       | 4                     |
| Host families         | West       | Carrefour      | 10ème Thor                 | Arcachon - Mon-repos                     | 1                       | 2                     |
|                       |            |                |                            |                                          | 507                     | 2, <del>4</del> 87    |