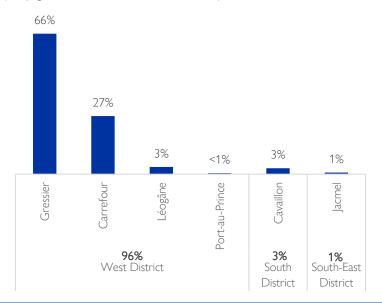

#### **Event Summary**

On 1st november 2023, insecurity related violences erupted in the neighborhood of Mariani Ouest located in the municipality of Carrefour (West District).

In addition to loss of life, these attacks have also caused the displacement of approximatively **2,487 individuals** (507 households), most of whom headed towards the municipality of Gressier, precisely in the 1st Section Morne à Bateau.

| Type of host location | District   | Municipality   | Municipality section       | Neighborhoods                            | Displaced<br>Households | Displaced individuals |
|-----------------------|------------|----------------|----------------------------|------------------------------------------|-------------------------|-----------------------|
| Host families         | West       | Gressier       | 1re Section Morne à Bateau | Not applicable because outside the PAPMA | 305                     | 1,574                 |
| Host families         | West       | Carrefour      | 11ème Rivière Froide       | Degand                                   | 50                      | 250                   |
| Host families         | West       | Carrefour      | 10ème Thor                 | Bois Dioute - Ti Kajou                   | 44                      | 203                   |
| Host families         | West       | Carrefour      | 11ème Rivière Froide       | Rivière Froide                           | 20                      | 100                   |
| Host families         | West       | Léogâne        | 3e Section Grande Rivère   | Not applicable because outside the PAPMA | 21                      | 70                    |
| Host families         | South      | Cavaillon      | 2e Section Martineau       | Not applicable because outside the PAPMA | 15                      | 68                    |
| Host families         | West       | Gressier       | 1re Section Morne à Bateau | Not applicable because outside the PAPMA | 13                      | 59                    |
| Host families         | West       | Carrefour      | 11ème Rivière Froide       | Jerusalem                                | 10                      | 41                    |
| Host families         | West       | Carrefour      | 10ème Thor                 | Bizoton - Mont-Carmel - Diquini          | 3                       | 19                    |
| Host families         | South-East | Jacmel         | 1re Section Bas Cap Rouge  | Not applicable because outside the PAPMA | 4                       | 17                    |
| Host families         | West       | Carrefour      | 10ème Thor                 | Bizoton - Bergamot                       | 3                       | 14                    |
| Host families         | West       | Léogâne        | 1re Section Dessources     | Not applicable because outside the PAPMA | 4                       | 13                    |
| Host families         | West       | Carrefour      | 10ème Thor                 | Waney                                    | 3                       | 12                    |
| Host families         | West       | Port-au-Prince | 1re Section Turgeau        | Bas Turgeau                              | 3                       | 11                    |
| Host families         | West       | Carrefour      | 9ème Bizoton               | Chaud-Eau                                | 2                       | 9                     |
| Host families         | West       | Carrefour      | 10ème Thor                 | Cocoyer - Bas Rails                      | 2                       | 6                     |
| Host families         | West       | Carrefour      | 10ème Thor                 | Mahotière                                | 1                       | 6                     |
| Host families         | West       | Carrefour      | 11ème Rivière Froide       | Bertin                                   | 1                       | 5                     |
| Host families         | West       | Carrefour      | 11ème Rivière Froide       | Paloma(Canne a Sucre)                    | 1                       | 4                     |
| Host families         | West       | Carrefour      | 11ème Rivière Froide       | Le Lambi                                 | 1                       | 4                     |
| Host families         | West       | Carrefour      | 10ème Thor                 | Arcachon - Mon-repos                     | 1                       | 2                     |
|                       |            |                |                            |                                          | 507                     | 2, <del>4</del> 87    |