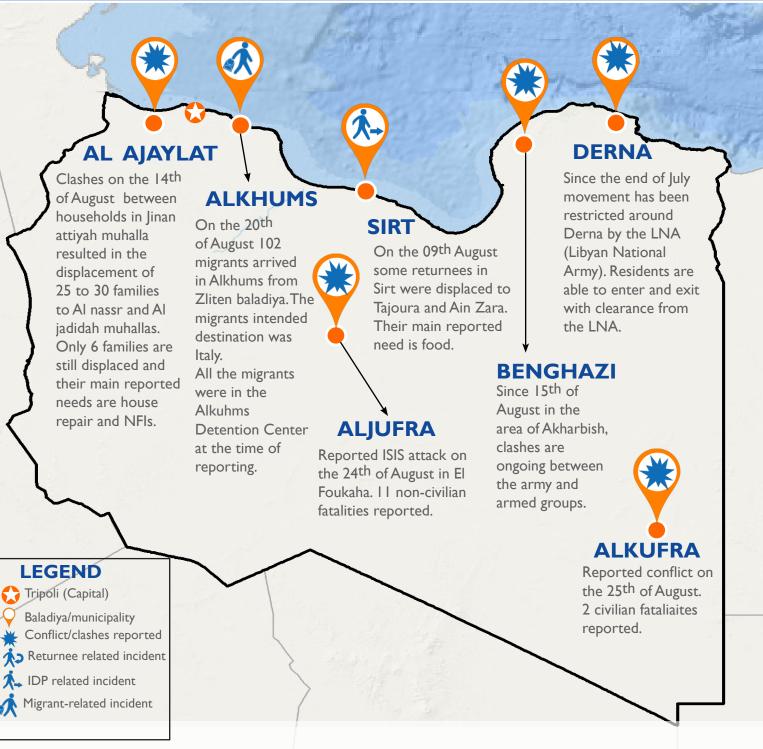

## **DISPLACEMENT EVENT TRACKER - BIWEEKLY UPDATE**

09 August - 28 August 2017

The EventTracker is part of IOM Libya's DisplacementTracking Matrix (DTM) programme. DTM is a suite of tools that provide a comprehensive articulation of Libya's human mobility patterns. The Event Tracker is a biweekly tool collecting and triangulating information on the whole of Libya on any incidents related to IDPs, returnees and migrants, especially in regards to large population movements updates on border closures and new routes. For more information visit <a href="https://www.globaldtm.info/libya">www.globaldtm.info/libya</a>.