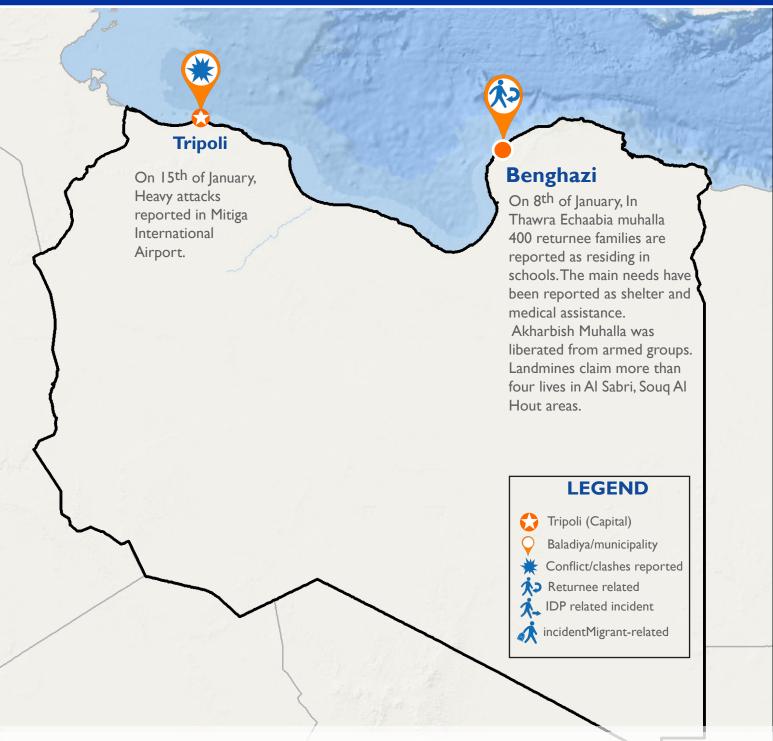

## **DISPLACEMENT EVENT TRACKER - BIWEEKLY UPDATE**

8-20 January 2018

The Event Tracker is part of IOM Libya's Displacement Tracking Matrix (DTM) programme. DTM is a suite of tools that provide a comprehensive articulation of Libya's human mobility patterns. The Event Tracker is a biweekly tool collecting and triangulating information on the whole of Libya on any incidents related to IDPs, returnees and migrants, especially in regards to large population movements updates on border closures and new routes. For more information visit <a href="https://www.globaldtm.info/libya">www.globaldtm.info/libya</a>.