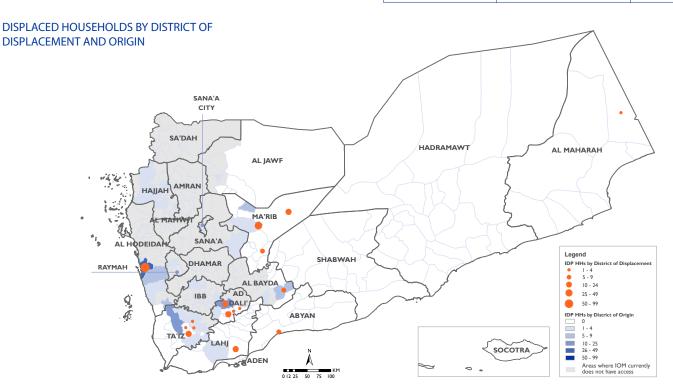

NUMBER OF IDP HHS DISPLACED PER WEEK

| Governorate of Displacement | IDP HH Displaced during<br>the week 27 June to 03 July 2021 | Total IDP HH<br>from 1 Jan to 03 July 2021 |
|-----------------------------|-------------------------------------------------------------|--------------------------------------------|
| Ma'rib                      | 54                                                          | 2,776                                      |
| Al Hodeidah                 | 53                                                          | 526                                        |
| Ad Dali'                    | 25                                                          | 847                                        |
| Tai'z                       | 19                                                          | 1,888                                      |
| Lahj                        | 16                                                          | 107                                        |
| Abyan                       | 7                                                           | 117                                        |
| Al Bayda                    | 5                                                           | 17                                         |
| Al Maharah                  | 2                                                           | 5                                          |
| Hadramawt                   | 0                                                           | 265                                        |
| Al Jawf                     | 0                                                           | 240                                        |
| Shabwah                     | 0                                                           | 16                                         |
| TOTAL                       | 181                                                         | 6,804                                      |

Disclaimer: This map is for illustration purposes only. Names and boundaries on this map do not imply official endorsement or acceptance by IOM.