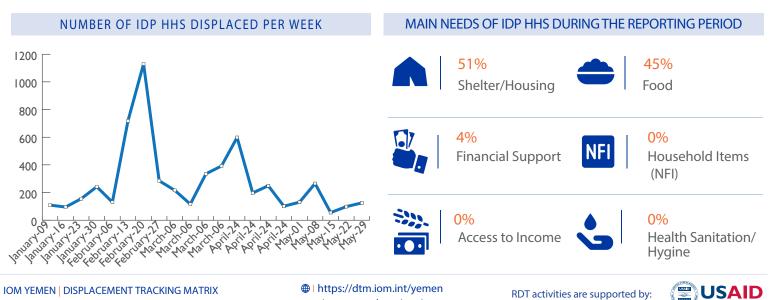

During the reporting period, between 23 May and 29 May 2021, IOM Yemen DTM tracked 125 households (750 individuals) displaced at least once. From 01 January 2021 to 29 May 2021, IOM Yemen DTM estimates that 5,778 households (HH) (34,668 Individuals) have experienced displacement at least once.

Some 28 HH were displaced in the previous reporting period, which covered 16 - 22 May 2021. However, they were only identified in the current period and so, this figure has been added to the cumulative displacement total recorded from the beginning of the year.