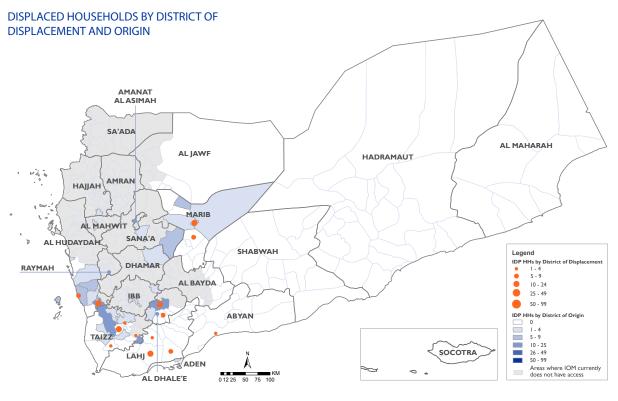

## NUMBER OF DISPLACED HOUSEHOLD (IDP HHS) PER GOVERNORATE

| Governorate of<br>Displacement | IDP HH Displaced during<br>the week 23 to 29 May 2021 | Total IDP HH<br>from 1 Jan to 29 May 2021 |
|--------------------------------|-------------------------------------------------------|-------------------------------------------|
| Al Hodeidah                    | 29                                                    | 393                                       |
| Lahj                           | 28                                                    | 57                                        |
| Ma'rib                         | 26                                                    | 2,478                                     |
| Ta'iz                          | 20                                                    | 1,586                                     |
| Ad Dali'                       | 20                                                    | 671                                       |
| Abyan                          | 2                                                     | 88                                        |
| Hadramawt                      | 0                                                     | 249                                       |
| Al Jawf                        | 0                                                     | 240                                       |
| Shabwah                        | 0                                                     | 16                                        |
| TOTAL                          | 125                                                   | 5,778                                     |
|                                |                                                       |                                           |

Disclaimer: This map is for illustration purposes only. Names and boundaries on this map do not imply official endorsement or acceptance by IOM.

IOM YEMEN | DISPLACEMENT TRACKING MATRIX PUBLICATION DATE 01 JUNE 2021