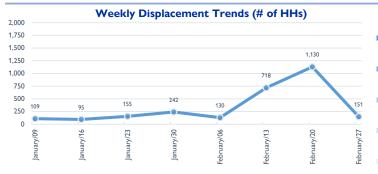

Between 21 and 27 February, newly displaced households were recorded in Marib (59 HH), Al Dhale'e (33 HH), and Taizz (27 HH). Most of these displacements were the result of increased fighting in Marib (39 HH), Al Hudaydah (34 HH) and Al Dhale'e (23 HH).

#### **Displaced People** 2,730 Households 16,380 Individuals

\*Reported during

lan 01 - Feb 27, 2021

**UPDATE**: Additional 73 HHs were displaced between Feb 14 - Feb 20, 2021, and have been added in the total households.