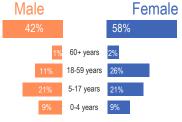

## Sex ratio Male Female 10.673 7.636 Population pyramid (18,309 individuals) Male Female