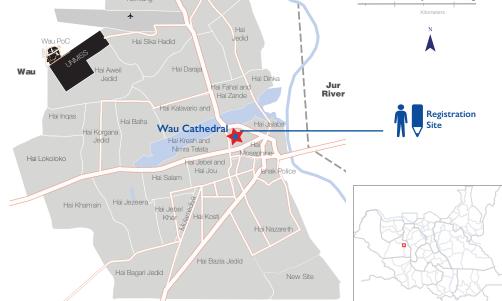

# Cathedral Collective Centre | Wau Town | Western Bahr el Ghazal | South Sudan Biometric Registration, October 2018

Location map: Wau Cathedral, South Sudan

Publication: 18 October 2018