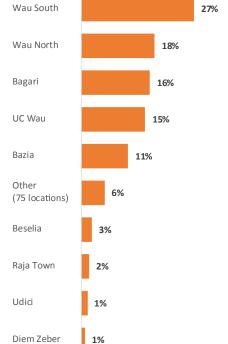

ent agency, Action for Development (AFOD), and with support from the World Food Programme (WFP) and other partners, the exercise took place between 29 September and 5 October 2018.

The team registered 18,309 individuals (4,569 households) living / receiving services in the Wau Cathedral Collective Centre. Some 86 per cent of households were female-headed.\*

IOM DTM undertakes biometric registration in locations across South Sudan, currently maintaining a database of over 700.000 individuals. This exercise in Wau will help the humanitarian community better allocate resources and reach the displaced community in the collective centre more effectively.

## Sex ratio Male Female 10.673 7.636 Population pyramid (18,309 individuals) Male Female



### Habitual residence prior to displacement







### Number of households reporting special needs or vulnerabilities



Breastfeeding



















Pregnant



Special

needs

protection



Physically

disabled



Serious

medical

condition



Separated

household

child in







Unaccompanied Missing Single

child















Mentally

disabled