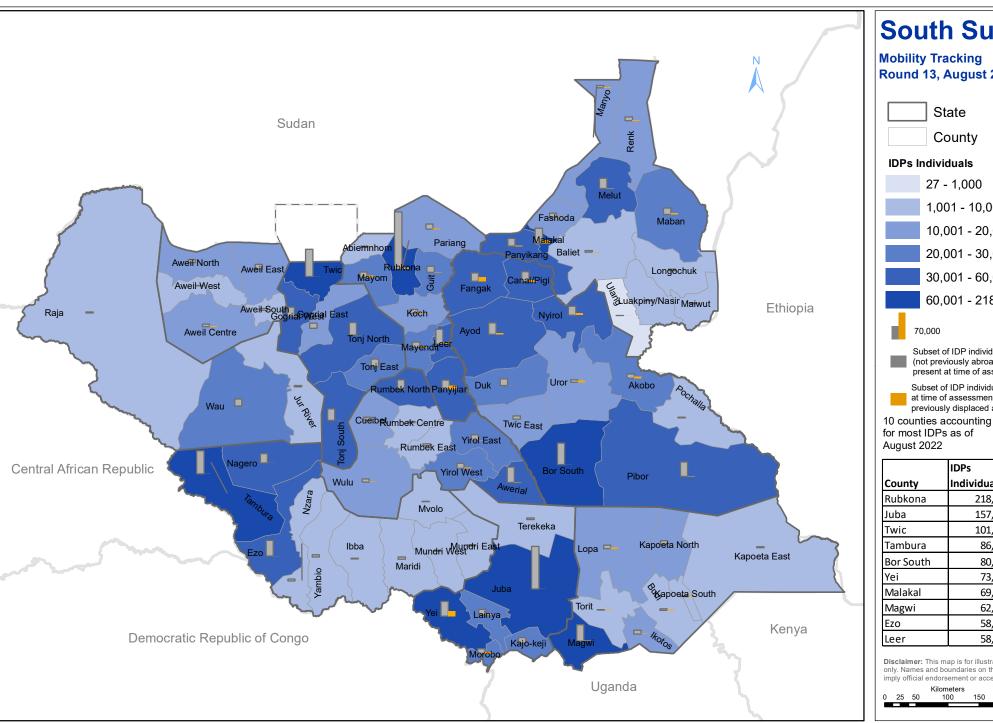

## **IDPs** by County as of August 2022

Displacement Tracking Matrix Mobility Tracking Round 13

## **South Sudan Mobility Tracking** Round 13, August 2022 State County **IDPs Individuals** 27 - 1,000 1,001 - 10,000 10,001 - 20,000 20,001 - 30,000 30,001 - 60,000 60,001 - 218,083 70,000 Subset of IDP individuals (not previously abroad) present at time of assessment

Subset of IDP individuals present at time of assessment who were

previously displaced abroad

|           | IDPs       |
|-----------|------------|
| County    | Individual |
| Rubkona   | 218,083    |
| Juba      | 157,593    |
| Twic      | 101,967    |
| Tambura   | 86,147     |
| Bor South | 80,587     |
| Yei       | 73,238     |
| Malakal   | 69,370     |
| Magwi     | 62,306     |
| Ezo       | 58,996     |
| Leer      | 58,308     |

Disclaimer: This map is for illustration purposes only. Names and boundaries on this map do not imply official endorsement or acceptance by IOM

0 25 50