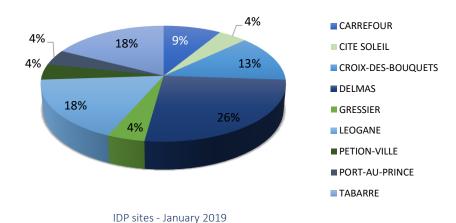

Reduction of 99% of sites and 98% of IDPs identified in 2010.

| Communes           | Sites | Households | Individuals |
|--------------------|-------|------------|-------------|
| PETION-VILLE       | 1     | 546        | 2,894       |
| TABARRE            | 4     | 559        | 2,579       |
| CROIX-DES-BOUQUETS | 3     | 2,032      | 9,052       |
| LEOGANE            | 4     | 591        | 2,440       |
| CARREFOUR          | 2     | 753        | 2,777       |
| CITE SOLEIL        | 1     | 417        | 1,843       |
| PORT-AU-PRINCE     | 1     | 500        | 2,157       |
| DELMAS             | 6     | 3,009      | 10,162      |
| GRESSIER           | 1     | 139        | 604         |
| Total              | 23    | 8,546      | 34,508      |