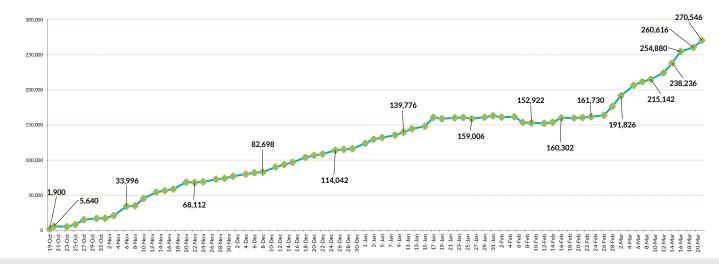

## NUMBER OF DISPLACED INDIVIDUALS IDENTIFIED BY EMERGENCY TRACKING SINCE 17 OCTOBER