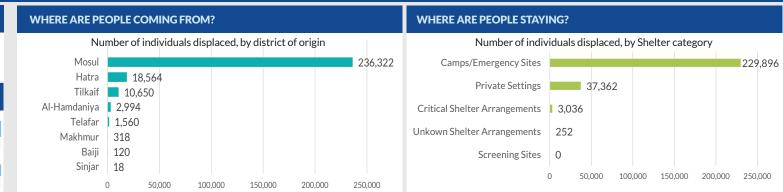

#### WHERE ARE PEOPLE DISPLACED TO?

| Sovernorate and District of displacement                                                                                                                                                                                                                                                                                                                                                                                                                                                                                                                                                                                                                                                                                  | Number of IDPs, by current district of displacement |                 |      |  |
|---------------------------------------------------------------------------------------------------------------------------------------------------------------------------------------------------------------------------------------------------------------------------------------------------------------------------------------------------------------------------------------------------------------------------------------------------------------------------------------------------------------------------------------------------------------------------------------------------------------------------------------------------------------------------------------------------------------------------|-----------------------------------------------------|-----------------|------|--|
| Ramadi   120   0%     Total Anbar Governorate   564   0%     Al-Mahawil   36   0%     Al-Musayab   18   0%     Hashimiya   12   0%     Hilla   84   0%     Total Babylon Governorate   150   0%     Abu Ghraib   264   0%     Adhamia   4,560   2%     Al Resafa   1,710   1%     Khadimia   756   0%     Karkh   4,704   2%     Madaina   24   0%     Madimia   756   0%     Karkh   4,704   2%     Madimia   24   0%     Mahmoudiya   30   0%     Thawra2   156   0%     Total Baghdad Governorate   12,204   5%     Erbil   12   0%     Makhmur   462   0%     Total Erbil Governorate   474   0%     Al Hamdaniya   99,546   37%                                                                                      | Governorate and District of displacement            | IDP individuals | %    |  |
| Total Anbar Governorate   564   0%     Al-Mahawil   36   0%     Al-Musayab   18   0%     Hashimiya   12   0%     Hilla   84   0%     Hilla   84   0%     Hotal Babylon Governorate   150   0%     Abu Ghraib   264   0%     Adhamia   4,560   2%     Al Resafa   1,710   1%     Khadimia   756   0%     Karkh   4,704   2%     Mada'in   24   0%     Mahmoudiya   30   0%     Mahmoudiya   30   0%     Thawra2   156   0%     Erbil   12   0%     Makhmur   462   0%     Total Erbil Governorate   474   0%     Akre   48   0%     Al Hamdaniya   99,546   37%     Al-Shikhan   10,536   4%     Hatra   1,440   1% <t< td=""><td>Falluja</td><td>444</td><td>0%</td></t<>                                                 | Falluja                                             | 444             | 0%   |  |
| Al-Mahawil 36 0%   Al-Musayab 18 0%   Hashimiya 12 0%   Hilla 84 0%   Total Babylon Governorate 150 0%   Abu Ghraib 264 0%   Adhamia 4,560 2%   Al Resafa 1,710 1%   Khadimia 756 0%   Karkh 4,704 2%   Mada'in 24 0%   Madarin 24 0%   Mahmoudiya 30 0%   Thawra2 156 0%   Total Baghdad Governorate 12,204 5%   Erbil 12,204 5%   Makhmur 462 0%   Makhmur 462 0%   Makhmur 462 0%   Alrea 474 0%   Alrea 48 0%   Al Hamdaniya 99,546 37%   Al-Shikhan 10,536 4%   Hatra 1,440 1%   Mosul 141,402 52%                                                                                                                                                                                                                   | Ramadi                                              | 120             | 0%   |  |
| Al-Musayab 18 0%   Hashimiya 12 0%   Hilla 84 0%   Total Babylon Governorate 150 0%   Abu Ghraib 264 0%   Adhamia 4,560 2%   All Resafa 1,710 1%   Khadimia 756 0%   Karkh 4,704 2%   Mada'in 24 0%   Mahmoudiya 30 0%   Thawra2 156 0%   Total Baghdad Governorate 12,204 5%   Erbil 12 0%   Makhmur 462 0%   Total Erbil Governorate 474 0%   Akre 48 0%   Al Hamdaniya 99,546 37%   Al-Shikhan 10,536 4%   Hatra 1,440 1%   Mosul 141,402 52%   Telafar 282 0%   Tilkaif 12 0%   Total Ninewa Governorate 253,266 94%   Diwaniya                                                                                                                                                                                       | Total Anbar Governorate                             | 564             | 0%   |  |
| Hashimiya                                                                                                                                                                                                                                                                                                                                                                                                                                                                                                                                                                                                                                                                                                                 | Al-Mahawil                                          | 36              | 0%   |  |
| Hilla   84   0%     Total Babylon Governorate   150   0%     Abu Ghraib   264   0%     Adhamia   4,560   2%     Al Resafa   1,710   1%     Khadimia   756   0%     Karkh   4,704   2%     Mada'in   24   0%     Madrin   24   0%     Total Baghdad Governorate   12,204   5%     Erbil   12   0%     Makhmur   462   0%     Total Erbil Governorate   474   0%     Akre   48   0%     Al Hamdaniya   99,546   37%     Al-Shikhan   10,536   4%     Hatra   1,440   1%     Mosul   141,402   52%     Telafar<                                                                                                     | Al-Musayab                                          | 18              | 0%   |  |
| Total Babylon Governorate   150   0%     Abu Ghraib   264   0%     Adhamia   4,560   2%     Al Resafa   1,710   1%     Khadimia   756   0%     Karkh   4,704   2%     Mada'in   24   0%     Mahmoudiya   30   0%     Thawra2   156   0%     Total Baghdad Governorate   12,204   5%     Erbil   12   0%     Makhmur   462   0%     Total Erbil Governorate   474   0%     Akre   48   0%     Al Hamdaniya   99,546   37%     Al-Shikhan   10,536   4%     Hatra   1,440   1%     Mosul   141,402   52%     Telafar   282   0%     Tilkaif   12   0%     Total Ninewa Governorate   18   0%     Total Qadissiya Governorate   18   0%     Al Daur   84   <                                                                 | Hashimiya                                           | 12              | 0%   |  |
| Abu Ghraib   264   0%     Adhamia   4,560   2%     Al Resafa   1,710   1%     Khadimia   756   0%     Karkh   4,704   2%     Mada'in   24   0%     Mahmoudiya   30   0%     Thawra2   156   0%     Total Baghdad Governorate   12,204   5%     Erbil   12   0%     Makhmur   462   0%     Total Erbil Governorate   474   0%     Akre   48   0%     Al Hamdaniya   99,546   37%     Al-Shikhan   10,536   4%     Hatra   1,440   1%     Mosul   141,402   52%     Telafar   282   0%     Tilkaif   12   0%     Total Ninewa Governorate   253,266   94%     Diwaniya   18   0%     Total Qadissiya Governorate   18   0%     Al Daur   84   0%                                                                            | Hilla                                               | 84              | 0%   |  |
| Adhamia 4,560 2%   Al Resafa 1,710 1%   Khadimia 756 0%   Karkh 4,704 2%   Mada'in 24 0%   Mahmoudiya 30 0%   Thawra2 156 0%   Total Baghdad Governorate 12,204 5%   Erbil 12 0%   Makhmur 462 0%   Total Erbil Governorate 474 0%   Akre 48 0%   Al -Shikhan 10,536 4%   Hatra 1,440 1%   Mosul 141,402 52%   Telafar 282 0%   Tilkaif 12 0%   Total Ninewa Governorate 253,266 94%   Diwaniya 18 0%   Al Daur 84 0%   Al Shirqat 1,770 1%   Samarra 774 0%   Tikrit 1,170 0%   Total Salah al-Din Governorate 3,798 1%   Kalar <td< td=""><td>Total Babylon Governorate</td><td>150</td><td>0%</td></td<>                                                                                                               | Total Babylon Governorate                           | 150             | 0%   |  |
| Al Resafa 1,710 1%   Khadimia 756 0%   Karkh 4,704 2%   Mada'in 24 0%   Mahmoudiya 30 0%   Thawra2 156 0%   Total Baghdad Governorate 12,204 5%   Erbil 12 0%   Makhmur 462 0%   Total Erbil Governorate 474 0%   Akre 48 0%   Al-Shikhan 10,536 4%   Hatra 1,440 1%   Mosul 141,402 52%   Telafar 282 0%   Tilkaif 12 0%   Total Ninewa Governorate 253,266 94%   Diwaniya 18 0%   Al Shirqat 1,770 1%   Samarra 774 0%   Tikrit 1,170 0%   Total Salah al-Din Governorate 3,798 1%   Kalar 30 0%   Sulaymaniyah 42 0%   Total Sulaymaniyah <td>Abu Ghraib</td> <td>264</td> <td>0%</td>                                                                                                                                 | Abu Ghraib                                          | 264             | 0%   |  |
| Khadimia 756 0%   Karkh 4,704 2%   Mada'in 24 0%   Mahmoudiya 30 0%   Thawra2 156 0%   Total Baghdad Governorate 12,204 5%   Erbil 12 0%   Makhmur 462 0%   Total Erbil Governorate 474 0%   Akre 48 0%   Al Hamdaniya 99,546 37%   Al-Shikhan 10,536 4%   Hatra 1,440 1%   Mosul 141,402 52%   Telafar 282 0%   Tilkaif 12 0%   Total Ninewa Governorate 253,266 94%   Diwaniya 18 0%   Al Daur 84 0%   Al Shirqat 1,770 1%   Samarra 774 0%   Tikrit 1,170 0%   Total Salah al-Din Governorate 3,798 1%   Kalar 30 0%   Sulaymaniyah                                                                                                                                                                                    | Adhamia                                             | 4,560           | 2%   |  |
| Karkh 4,704 2%   Mada'in 24 0%   Mahmoudiya 30 0%   Thawra2 156 0%   Total Baghdad Governorate 12,204 5%   Erbil 12 0%   Makhmur 462 0%   Total Erbil Governorate 474 0%   Akre 48 0%   Al Hamdaniya 99,546 37%   Al-Shikhan 10,536 4%   Hatra 1,440 1%   Mosul 141,402 52%   Telafar 282 0%   Tilkaif 12 0%   Total Ninewa Governorate 253,266 94%   Diwaniya 18 0%   Al Daur 84 0%   Al Shirqat 1,770 1%   Samarra 774 0%   Tikrit 1,170 0%   Total Salah al-Din Governorate 3,798 1%   Kalar 30 0%   Sulaymaniyah 42 0%   Total Sulaymaniyah                                                                                                                                                                           | Al Resafa                                           | 1,710           | 1%   |  |
| Mada'in   24   0%     Mahmoudiya   30   0%     Thawra2   156   0%     Total Baghdad Governorate   12,204   5%     Erbil   12   0%     Makhmur   462   0%     Total Erbil Governorate   474   0%     Akre   48   0%     Al Hamdaniya   99,546   37%     Al-Shikhan   10,536   4%     Hatra   1,440   1%     Mosul   141,402   52%     Telafar   282   0%     Tilkaif   12   0%     Total Ninewa Governorate   253,266   94%     Diwaniya   18   0%     Al Daur   84   0%     Al Shirqat   1,770   1%     Samarra   774   0%     Tikrit   1,170   0%     Total Salah al-Din Governorate   3,798   1%     Kalar   30   0%     Sulaymaniyah   42   0% <td>Khadimia</td> <td>756</td> <td>0%</td>                              | Khadimia                                            | 756             | 0%   |  |
| Mahmoudiya   30   0%     Thawra2   156   0%     Total Baghdad Governorate   12,204   5%     Erbil   12   0%     Makhmur   462   0%     Total Erbil Governorate   474   0%     Akre   48   0%     Al Hamdaniya   99,546   37%     Al-Shikhan   10,536   4%     Hatra   1,440   1%     Mosul   141,402   52%     Telafar   282   0%     Tilkaif   12   0%     Total Ninewa Governorate   253,266   94%     Diwaniya   18   0%     Total Qadissiya Governorate   18   0%     Al Daur   84   0%     Al Shirqat   1,770   1%     Samarra   774   0%     Tikrit   1,170   0%     Total Salah al-Din Governorate   3,798   1%     Kalar   30   0%     Sulaymaniyah   42 <td>Karkh</td> <td>4,704</td> <td>2%</td>                | Karkh                                               | 4,704           | 2%   |  |
| Thawra2   156   0%     Total Baghdad Governorate   12,204   5%     Erbil   12   0%     Makhmur   462   0%     Total Erbil Governorate   474   0%     Akre   48   0%     Al Hamdaniya   99,546   37%     Al-Shikhan   10,536   4%     Hatra   1,440   1%     Mosul   141,402   52%     Telafar   282   0%     Tilkaif   12   0%     Total Ninewa Governorate   253,266   94%     Diwaniya   18   0%     Total Qadissiya Governorate   18   0%     Al Daur   84   0%     Al Shirqat   1,770   1%     Samarra   774   0%     Tikrit   1,170   0%     Total Salah al-Din Governorate   3,798   1%     Kalar   30   0%     Sulaymaniyah   42   0%     Total Sulaymaniyah <t< td=""><td>Mada'in</td><td>24</td><td>0%</td></t<> | Mada'in                                             | 24              | 0%   |  |
| Total Baghdad Governorate   12,204   5%     Erbil   12   0%     Makhmur   462   0%     Total Erbil Governorate   474   0%     Akre   48   0%     Al Hamdaniya   99,546   37%     Al-Shikhan   10,536   4%     Hatra   1,440   1%     Mosul   141,402   52%     Telafar   282   0%     Tilkaif   12   0%     Total Ninewa Governorate   253,266   94%     Diwaniya   18   0%     Total Qadissiya Governorate   18   0%     Al Daur   84   0%     Al Shirqat   1,770   1%     Samarra   774   0%     Tikrit   1,170   0%     Total Salah al-Din Governorate   3,798   1%     Kalar   30   0%     Sulaymaniyah   42   0%     Total Sulaymaniyah   72   0%                                                                    | Mahmoudiya                                          | 30              | 0%   |  |
| Erbil   12   0%     Makhmur   462   0%     Total Erbil Governorate   474   0%     Akre   48   0%     Al Hamdaniya   99,546   37%     Al-Shikhan   10,536   4%     Hatra   1,440   1%     Mosul   141,402   52%     Telafar   282   0%     Tilkaif   12   0%     Total Ninewa Governorate   253,266   94%     Diwaniya   18   0%     Total Qadissiya Governorate   18   0%     Al Daur   84   0%     Al Shirqat   1,770   1%     Samarra   774   0%     Tikrit   1,170   0%     Total Salah al-Din Governorate   3,798   1%     Kalar   30   0%     Sulaymaniyah   42   0%     Total Sulaymaniyah   72   0%                                                                                                                | Thawra2                                             | 156             | 0%   |  |
| Makhmur   462   0%     Total Erbil Governorate   474   0%     Akre   48   0%     Al Hamdaniya   99,546   37%     Al-Shikhan   10,536   4%     Hatra   1,440   1%     Mosul   141,402   52%     Telafar   282   0%     Tilkaif   12   0%     Total Ninewa Governorate   253,266   94%     Diwaniya   18   0%     Al Daur   84   0%     Al Shirqat   1,770   1%     Samarra   774   0%     Tikrit   1,170   0%     Total Salah al-Din Governorate   3,798   1%     Kalar   30   0%     Sulaymaniyah   42   0%     Total Sulaymaniyah   72   0%                                                                                                                                                                              | Total Baghdad Governorate                           | 12,204          | 5%   |  |
| Total Erbil Governorate   474   0%     Akre   48   0%     Al Hamdaniya   99,546   37%     Al-Shikhan   10,536   4%     Hatra   1,440   1%     Mosul   141,402   52%     Telafar   282   0%     Tilkaif   12   0%     Total Ninewa Governorate   253,266   94%     Diwaniya   18   0%     Total Qadissiya Governorate   18   0%     Al Daur   84   0%     Al Shirqat   1,770   1%     Samarra   774   0%     Tikrit   1,170   0%     Total Salah al-Din Governorate   3,798   1%     Kalar   30   0%     Sulaymaniyah   42   0%     Total Sulaymaniyah   72   0%                                                                                                                                                           | Erbil                                               | 12              | 0%   |  |
| Akre 48 0%   Al Hamdaniya 99,546 37%   Al-Shikhan 10,536 4%   Hatra 1,440 1%   Mosul 141,402 52%   Telafar 282 0%   Tilkaif 12 0%   Total Ninewa Governorate 253,266 94%   Diwaniya 18 0%   Total Qadissiya Governorate 18 0%   Al Daur 84 0%   Al Shirqat 1,770 1%   Samarra 774 0%   Tikrit 1,170 0%   Total Salah al-Din Governorate 3,798 1%   Kalar 30 0%   Sulaymaniyah 42 0%   Total Sulaymaniyah 72 0%                                                                                                                                                                                                                                                                                                            | Makhmur                                             | 462             | 0%   |  |
| Al Hamdaniya 99,546 37%   Al-Shikhan 10,536 4%   Hatra 1,440 1%   Mosul 141,402 52%   Telafar 282 0%   Tilkaif 12 0%   Total Ninewa Governorate 253,266 94%   Diwaniya 18 0%   Total Qadissiya Governorate 18 0%   Al Daur 84 0%   Al Shirqat 1,770 1%   Samarra 774 0%   Tikrit 1,170 0%   Total Salah al-Din Governorate 3,798 1%   Kalar 30 0%   Sulaymaniyah 42 0%   Total Sulaymaniyah 72 0%                                                                                                                                                                                                                                                                                                                         | Total Erbil Governorate                             | 474             | 0%   |  |
| Al-Shikhan 10,536 4%   Hatra 1,440 1%   Mosul 141,402 52%   Telafar 282 0%   Tilkaif 12 0%   Total Ninewa Governorate 253,266 94%   Diwaniya 18 0%   Total Qadissiya Governorate 18 0%   Al Daur 84 0%   Al Shirqat 1,770 1%   Samarra 774 0%   Tikrit 1,170 0%   Total Salah al-Din Governorate 3,798 1%   Kalar 30 0%   Sulaymaniyah 42 0%   Total Sulaymaniyah 72 0%                                                                                                                                                                                                                                                                                                                                                   | Akre                                                | 48              | 0%   |  |
| Hatra   1,440   1%     Mosul   141,402   52%     Telafar   282   0%     Tilkaif   12   0%     Total Ninewa Governorate   253,266   94%     Diwaniya   18   0%     Total Qadissiya Governorate   18   0%     Al Daur   84   0%     Al Shirqat   1,770   1%     Samarra   774   0%     Tikrit   1,170   0%     Total Salah al-Din Governorate   3,798   1%     Kalar   30   0%     Sulaymaniyah   42   0%     Total Sulaymaniyah   72   0%                                                                                                                                                                                                                                                                                  | Al Hamdaniya                                        | 99,546          | 37%  |  |
| Mosul   141,402   52%     Telafar   282   0%     Tilkaif   12   0%     Total Ninewa Governorate   253,266   94%     Diwaniya   18   0%     Total Qadissiya Governorate   18   0%     Al Daur   84   0%     Al Shirqat   1,770   1%     Samarra   774   0%     Tikrit   1,170   0%     Total Salah al-Din Governorate   3,798   1%     Kalar   30   0%     Sulaymaniyah   42   0%     Total Sulaymaniyah   72   0%                                                                                                                                                                                                                                                                                                         | Al-Shikhan                                          | 10,536          | 4%   |  |
| Telafar   282   0%     Tilkaif   12   0%     Total Ninewa Governorate   253,266   94%     Diwaniya   18   0%     Total Qadissiya Governorate   18   0%     Al Daur   84   0%     Al Shirqat   1,770   1%     Samarra   774   0%     Tikrit   1,170   0%     Total Salah al-Din Governorate   3,798   1%     Kalar   30   0%     Sulaymaniyah   42   0%     Total Sulaymaniyah   72   0%                                                                                                                                                                                                                                                                                                                                   | Hatra                                               | 1,440           | 1%   |  |
| Tilkaif   12   0%     Total Ninewa Governorate   253,266   94%     Diwaniya   18   0%     Total Qadissiya Governorate   18   0%     Al Daur   84   0%     Al Shirqat   1,770   1%     Samarra   774   0%     Tikrit   1,170   0%     Total Salah al-Din Governorate   3,798   1%     Kalar   30   0%     Sulaymaniyah   42   0%     Total Sulaymaniyah   72   0%                                                                                                                                                                                                                                                                                                                                                          | Mosul                                               | 141,402         | 52%  |  |
| Total Ninewa Governorate   253,266   94%     Diwaniya   18   0%     Total Qadissiya Governorate   18   0%     Al Daur   84   0%     Al Shirqat   1,770   1%     Samarra   774   0%     Tikrit   1,170   0%     Total Salah al-Din Governorate   3,798   1%     Kalar   30   0%     Sulaymaniyah   42   0%     Total Sulaymaniyah   72   0%                                                                                                                                                                                                                                                                                                                                                                                | Telafar                                             | 282             | 0%   |  |
| Diwaniya   18   0%     Total Qadissiya Governorate   18   0%     Al Daur   84   0%     Al Shirqat   1,770   1%     Samarra   774   0%     Tikrit   1,170   0%     Total Salah al-Din Governorate   3,798   1%     Kalar   30   0%     Sulaymaniyah   42   0%     Total Sulaymaniyah   72   0%                                                                                                                                                                                                                                                                                                                                                                                                                             | Tilkaif                                             | 12              | 0%   |  |
| Total Qadissiya Governorate   18   0%     Al Daur   84   0%     Al Shirqat   1,770   1%     Samarra   774   0%     Tikrit   1,170   0%     Total Salah al-Din Governorate   3,798   1%     Kalar   30   0%     Sulaymaniyah   42   0%     Total Sulaymaniyah   72   0%                                                                                                                                                                                                                                                                                                                                                                                                                                                    | Total Ninewa Governorate                            | 253,266         | 94%  |  |
| Al Daur 84 0%   Al Shirqat 1,770 1%   Samarra 774 0%   Tikrit 1,170 0%   Total Salah al-Din Governorate 3,798 1%   Kalar 30 0%   Sulaymaniyah 42 0%   Total Sulaymaniyah 72 0%                                                                                                                                                                                                                                                                                                                                                                                                                                                                                                                                            | Diwaniya                                            | 18              | 0%   |  |
| Al Shirqat 1,770 1%   Samarra 774 0%   Tikrit 1,170 0%   Total Salah al-Din Governorate 3,798 1%   Kalar 30 0%   Sulaymaniyah 42 0%   Total Sulaymaniyah 72 0%                                                                                                                                                                                                                                                                                                                                                                                                                                                                                                                                                            | Total Qadissiya Governorate                         | 18              | 0%   |  |
| Samarra   774   0%     Tikrit   1,170   0%     Total Salah al-Din Governorate   3,798   1%     Kalar   30   0%     Sulaymaniyah   42   0%     Total Sulaymaniyah   72   0%                                                                                                                                                                                                                                                                                                                                                                                                                                                                                                                                                | Al Daur                                             | 84              | 0%   |  |
| Tikrit   1,170   0%     Total Salah al-Din Governorate   3,798   1%     Kalar   30   0%     Sulaymaniyah   42   0%     Total Sulaymaniyah   72   0%                                                                                                                                                                                                                                                                                                                                                                                                                                                                                                                                                                       | Al Shirqat                                          | 1,770           | 1%   |  |
| Total Salah al-Din Governorate   3,798   1%     Kalar   30   0%     Sulaymaniyah   42   0%     Total Sulaymaniyah   72   0%                                                                                                                                                                                                                                                                                                                                                                                                                                                                                                                                                                                               | Samarra                                             | 774             | 0%   |  |
| Kalar   30   0%     Sulaymaniyah   42   0%     Total Sulaymaniyah   72   0%                                                                                                                                                                                                                                                                                                                                                                                                                                                                                                                                                                                                                                               | Tikrit                                              | 1,170           | 0%   |  |
| Sulaymaniyah   42   0%     Total Sulaymaniyah   72   0%                                                                                                                                                                                                                                                                                                                                                                                                                                                                                                                                                                                                                                                                   | Total Salah al-Din Governorate                      | 3,798           | 1%   |  |
| Total Sulaymaniyah 72 0%                                                                                                                                                                                                                                                                                                                                                                                                                                                                                                                                                                                                                                                                                                  | Kalar                                               | 30              | 0%   |  |
|                                                                                                                                                                                                                                                                                                                                                                                                                                                                                                                                                                                                                                                                                                                           | Sulaymaniyah                                        | 42              | 0%   |  |
| Total 270,546 100%                                                                                                                                                                                                                                                                                                                                                                                                                                                                                                                                                                                                                                                                                                        | Total Sulaymaniyah                                  | 72              | 0%   |  |
|                                                                                                                                                                                                                                                                                                                                                                                                                                                                                                                                                                                                                                                                                                                           | Total                                               | 270,546         | 100% |  |