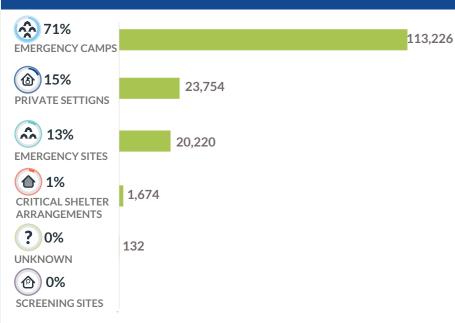

## **DISPLACEMENT TIMELINE FROM 17 OCTOBER: WEEKLY UPDATES**

20-Oct 27-Oct 3-Nov 10-Nov 17-Nov 24-Nov 1-Dec 8-Dec 15-Dec 22-Dec 29-Dec 5-Jan 12-Jan 19-Jan 26-Jan

20-Jan 21-Jan