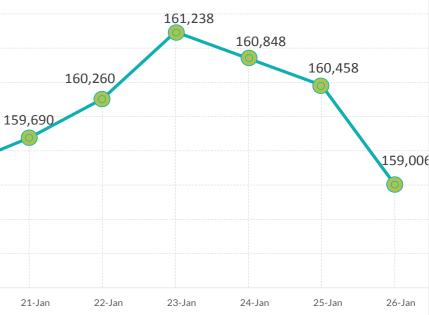

ffected by the Mosul crisis thus far, rather the 2016.

The Emergency Tracking (ET) system is a ET update provides only a snapshot of the current crisis-based tool that aims at tracking sudden displacement situation for the indicated date. The displacement or return movements triggered data and information reported on this page are by specific crises. The ET figures reported on related solely to the displacement caused by the this portal are not cumulative of the all persons Mosul operations which started on 17 October



## NUMBER OF IDPS BY SHELTER CATEGORY



## **DISPLACEMENT TIMELINE FROM 17 OCTOBER: WEEKLY UPDATES**



20-Oct 27-Oct 3-Nov 10-Nov 17-Nov 24-Nov 1-Dec 8-Dec 15-Dec 22-Dec 29-Dec 5-Jan 12-Jan 19-Jan 26-Jan

20-Jan 21-Jan



## LAST WEEK DAILY UPDATES (FROM 20.1 TO 26.1)