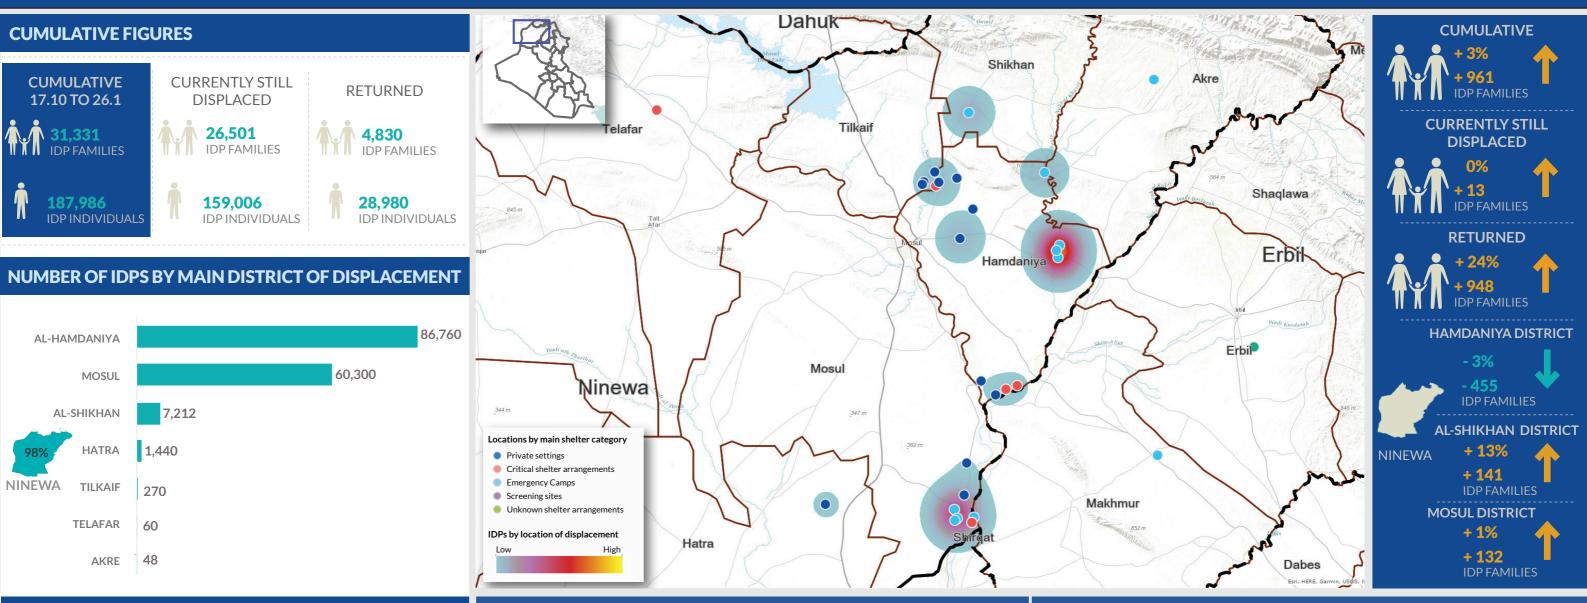

## **DISPLACEMENT TRACKING MATRIX** EMERGENCY TRACKING

FACTSHEET 13# - MOSUL OPERATIONS FROM 17 OCTOBER TO 26 JANUARY

affected by the Mosul crisis thus far, rather the 2016.

The Emergency Tracking (ET) system is a ET update provides only a snapshot of the current crisis-based tool that aims at tracking sudden displacement situation for the indicated date. The displacement or return movements triggered data and information reported on this page are by specific crises. The ET figures reported on related solely to the displacement caused by the this portal are not cumulative of the all persons Mosul operations which started on 17 October



## NUMBER OF IDPS BY SHELTER CATEGORY



## **DISPLACEMENT TIMELINE FROM 17 OCTOBER: WEEKLY UPDATES**



20-Oct 27-Oct 3-Nov 10-Nov 17-Nov 24-Nov 1-Dec 8-Dec 15-Dec 22-Dec 29-Dec 5-Jan 12-Jan 19-Jan 26-Jan

20-Jan 21-Jan



## LAST WEEK DAILY UPDATES (FROM 20.1 TO 26.1)