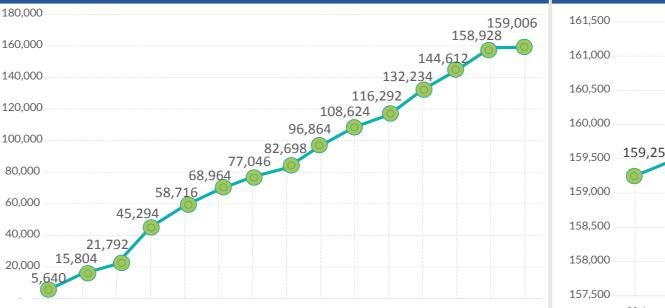

## **DISPLACEMENT TIMELINE FROM 17 OCTOBER: WEEKLY UPDATES**

20-Oct 27-Oct 3-Nov 10-Nov 17-Nov 24-Nov 1-Dec 8-Dec 15-Dec 22-Dec 29-Dec 5-Jan 12-Jan 19-Jan 26-Jan

20-Jan 21-Jan