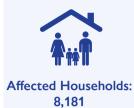

In total, 4,989 shelters/houses were damaged by the flood, leaving a total of 8,181 households(4,645 in Borno State, 962 in Adamawa State and 2,574 in Yobe State) in immediate need of shelter. Three hundred and thirty-four casualties were reported as a result of rainstorms and floods during the period.