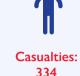

In total, 4,989 shelters/houses were damaged by the flood, leaving a total of 8,181 households(4,645 in Borno State, 962 in Adamawa State and 2,574 in Yobe State) in immediate need of shelter. Three hundred and thirty-four casualties were reported as a result of rainstorms and floods during the period.