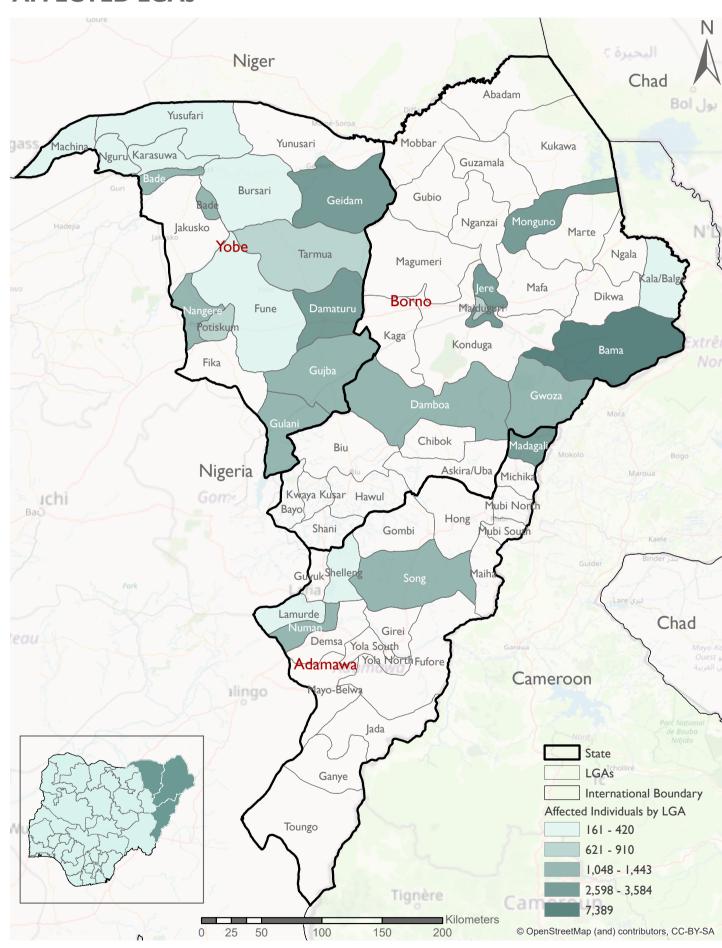

Between 1 June and 31 August 2022, IOM's DTM programme carried out assessments to ascertain the level of damage sustained in IDP and host community sites due to heavy windstorms, rainfall and flood. Overall, 72 host community locations, 11 camps and nine collective settlements were assessed. The worst-hit of the assessed sites was Banki, a host community location in Buduwa/Bula Chirabe ward of Bama LGA, where heavy rainfall alongside the opening of the dam gates in Cameroon led to the flooding of the community affecting an estimated 7,389 individuals.

## **AFFECTED LGAs**

The maps in this report are for illustration purposes only. The depiction and use of boundaries, geographic names, and related data shown on maps and included in this report are not warranted to be errors free nor do they imply judgment on the legal status of any territory, or any endorsement or acceptance of such boundaries by IOM

| Adamawa  Total       | LGA  Lamurde  Madagali  Madagali  Madagali  Madagali  Madagali  Muman  Numan  Numan  Shelleng  Song  Bama  Damboa  Damboa  Gwoza  Gwoza  Jere  Jere  Jere | Ngbakowo Duhu/ Shuwa Gulak Hyambula Pallam Wagga Imburu Bare Gamadio Kodomti Shelleng Song Gari  Buduwa/Bula Chirabe Damboa Central Damboa Central | Site Type  Host Community | Site Name  Mbakowo Shuwa Gulak Gari Hyambula Pallam "B" Wagga Imburu Bilachi Wadikake Kikan Anguwan Maikano | Households 38 181 137 63 55 41 109 37 29  | 1ndividuals 221 1,080 844 378 330 250 580 | 92<br>449<br>388<br>181<br>144<br>96<br>248 | 129<br>631<br>456<br>197<br>186<br>154<br>332 | 117<br>677<br>557<br>272<br>223<br>152 | 2 19 15 8 0 0      | 5helters 52 126 69 62 30 23 |
|----------------------|-----------------------------------------------------------------------------------------------------------------------------------------------------------|----------------------------------------------------------------------------------------------------------------------------------------------------|------------------------------------------------------------------------------------------------------------------------------------------------------------------------------------------------------------------------------|-------------------------------------------------------------------------------------------------------------|-------------------------------------------|-------------------------------------------|---------------------------------------------|-----------------------------------------------|----------------------------------------|--------------------|-----------------------------|
|                      | Madagali Madagali Madagali Madagali Madagali Numan Numan Numan Shelleng Song Bama Damboa Damboa Gwoza Gwoza Jere Jere                                     | Duhu/ Shuwa Gulak Hyambula Pallam Wagga Imburu Bare Gamadio Kodomti Shelleng Song Gari  Buduwa/Bula Chirabe Damboa Central Damboa Central          | Host Community                                          | Shuwa Gulak Gari Hyambula Pallam "B" Wagga Imburu Bilachi Wadikake Kikan                                    | 181<br>137<br>63<br>55<br>41<br>109<br>37 | 1,080<br>844<br>378<br>330<br>250<br>580  | 449<br>388<br>181<br>144<br>96              | 631<br>456<br>197<br>186<br>154               | 677<br>557<br>272<br>223               | 19<br>15<br>8<br>0 | 126<br>69<br>62<br>30       |
|                      | Madagali Madagali Madagali Madagali Muman Numan Numan Numan Shelleng Song Bama Damboa Damboa Gwoza Gwoza Jere Jere                                        | Gulak Hyambula Pallam Wagga Imburu Bare Gamadio Kodomti Shelleng Song Gari  Buduwa/Bula Chirabe Damboa Central Damboa Central                      | Host Community                                                         | Gulak Gari<br>Hyambula<br>Pallam "B"<br>Wagga<br>Imburu<br>Bilachi<br>Wadikake<br>Kikan                     | 137<br>63<br>55<br>41<br>109<br>37        | 844<br>378<br>330<br>250<br>580           | 388<br>181<br>144<br>96                     | 456<br>197<br>186<br>154                      | 557<br>272<br>223                      | 15<br>8<br>0       | 69<br>62<br>30              |
|                      | Madagali Madagali Numan Numan Numan Numan Shelleng Song  Bama Damboa Damboa Gwoza Gwoza Jere Jere                                                         | Pallam Wagga Imburu Bare Gamadio Kodomti Shelleng Song Gari Buduwa/Bula Chirabe Damboa Central Damboa Central                                      | Host Community                                                                                       | Pallam "B"<br>Wagga<br>Imburu<br>Bilachi<br>Wadikake<br>Kikan                                               | 55<br>41<br>109<br>37                     | 330<br>250<br>580                         | 144<br>96                                   | 186<br>154                                    | 223                                    | 0                  | 30                          |
|                      | Madagali Numan Numan Numan Numan Shelleng Song  Bama Damboa Damboa Gwoza Gwoza Jere Jere                                                                  | Wagga Imburu Bare Gamadio Kodomti Shelleng Song Gari  Buduwa/Bula Chirabe Damboa Central Damboa Central                                            | Host Community                                                                                                                     | Wagga<br>Imburu<br>Bilachi<br>Wadikake<br>Kikan                                                             | 41<br>109<br>37                           | 250<br>580                                | 96                                          | 154                                           |                                        | _                  |                             |
|                      | Numan Numan Numan Numan Shelleng Song  Bama Damboa Damboa Gwoza Gwoza Jere Jere                                                                           | Imburu Bare Gamadio Kodomti Shelleng Song Gari  Buduwa/Bula Chirabe Damboa Central Damboa Central                                                  | Host Community Host Community Host Community Host Community Host Community Host Community                                                                                                                                    | Imburu<br>Bilachi<br>Wadikake<br>Kikan                                                                      | 109<br>37                                 | 580                                       |                                             |                                               | 152                                    | 0                  | 23                          |
| Total                | Numan Numan Numan Shelleng Song  Bama Damboa Damboa Gwoza Gwoza Jere Jere                                                                                 | Bare Gamadio Kodomti Shelleng Song Gari  Buduwa/Bula Chirabe Damboa Central Damboa Central                                                         | Host Community Host Community Host Community Host Community Host Community                                                                                                                                                   | Bilachi<br>Wadikake<br>Kikan                                                                                | 37                                        |                                           | 240                                         |                                               | 210                                    | 0                  | 63                          |
| Total                | Numan Numan Shelleng Song  Bama Damboa Damboa Gwoza Gwoza Jere Jere                                                                                       | Gamadio Kodomti Shelleng Song Gari  Buduwa/Bula Chirabe Damboa Central Damboa Central                                                              | Host Community Host Community Host Community Host Community                                                                                                                                                                  | Wadikake<br>Kikan                                                                                           |                                           | 175                                       | 77                                          | 98                                            | 103                                    | 11                 | 18                          |
| Total                | Shelleng Song  Bama Damboa Damboa Gwoza Gwoza Jere Jere                                                                                                   | Shelleng Song Gari Buduwa/Bula Chirabe Damboa Central Damboa Central                                                                               | Host Community Host Community                                                                                                                                                                                                |                                                                                                             | 23                                        | 198                                       | 84                                          | 114                                           | 108                                    | 1                  | 14                          |
| Total                | Bama Damboa Damboa Gwoza Gwoza Jere Jere                                                                                                                  | Song Gari  Buduwa/Bula Chirabe  Damboa Central  Damboa Central                                                                                     | Host Community                                                                                                                                                                                                               | Anguwan Maikano                                                                                             | 54                                        | 323                                       | 137                                         | 186                                           | 170                                    | 2                  | 22                          |
| Total                | Bama Damboa Damboa Gwoza Gwoza Jere Jere                                                                                                                  | Buduwa/Bula Chirabe<br>Damboa Central<br>Damboa Central                                                                                            | ·                                                                                                                                                                                                                            |                                                                                                             | 70                                        | 400                                       | 176                                         | 224                                           | 194                                    | 10                 | 70                          |
|                      | Damboa<br>Damboa<br>Gwoza<br>Gwoza<br>Jere<br>Jere                                                                                                        | Damboa Central<br>Damboa Central                                                                                                                   | _                                                                                                                                                                                                                            | Mbalyebe                                                                                                    | 148<br><b>962</b>                         | 1,200<br><b>5,979</b>                     | 517<br><b>2,589</b>                         | 683<br><b>3,390</b>                           | 838<br><b>3,621</b>                    | 4<br><b>72</b>     | 100<br><b>649</b>           |
|                      | Damboa<br>Damboa<br>Gwoza<br>Gwoza<br>Jere<br>Jere                                                                                                        | Damboa Central<br>Damboa Central                                                                                                                   | Camp                                                                                                                                                                                                                         | Banki Camp                                                                                                  | 2,332                                     | 7,389                                     | 3,279                                       | 4,110                                         | 5,736                                  | 48                 | 348                         |
|                      | Gwoza<br>Gwoza<br>Jere<br>Jere                                                                                                                            |                                                                                                                                                    | Host Community                                                                                                                                                                                                               | Damboa Central                                                                                              | 209                                       | 571                                       | 227                                         | 344                                           | 362                                    | 17                 | 96                          |
|                      | Gwoza<br>Jere<br>Jere                                                                                                                                     |                                                                                                                                                    | Host Community                                                                                                                                                                                                               | Hausari                                                                                                     | 106                                       | 477                                       | 301                                         | 176                                           | 346                                    | 0                  | 223                         |
|                      | Jere<br>Jere                                                                                                                                              | Pulka/Bokko                                                                                                                                        | Collective Settlement                                                                                                                                                                                                        | Camp D                                                                                                      | 18                                        | 61                                        | 17                                          | 44                                            | 37                                     | 0                  | 2                           |
|                      | Jere                                                                                                                                                      | Pulka/Bokko<br>Mashamari                                                                                                                           | Host Community  Camp                                                                                                                                                                                                         | Gufta Mud brick Alhaji Bashir liman House                                                                   | 229<br>22                                 | 1,382<br>110                              | 457<br>49                                   | 925<br>61                                     | 927<br>54                              | 0                  | 229<br>22                   |
| E                    |                                                                                                                                                           | Old Maiduguri                                                                                                                                      | Camp                                                                                                                                                                                                                         | El Miskin Camp 1                                                                                            | 123                                       | 458                                       | 202                                         | 256                                           | 242                                    | 0                  | 123                         |
|                      | Jere                                                                                                                                                      | Old Maiduguri                                                                                                                                      | Camp                                                                                                                                                                                                                         | Faria Gidan Block Camp                                                                                      | 115                                       | 513                                       | 222                                         | 291                                           | 303                                    | 0                  | 115                         |
|                      | Jere                                                                                                                                                      | Mashamari                                                                                                                                          | Collective Settlement                                                                                                                                                                                                        | Bash Camp                                                                                                   | 55                                        | 198                                       | 87                                          | 111                                           | 93                                     | 0                  | 55                          |
|                      | Jere                                                                                                                                                      | Old Maiduguri                                                                                                                                      | Camp                                                                                                                                                                                                                         | Al-Yakub                                                                                                    | 101                                       | 505                                       | 232                                         | 273                                           | 271                                    | 0                  | 101                         |
| Borno                | Jere<br>Jere                                                                                                                                              | Old Maiduguri<br>Old Maiduguri                                                                                                                     | Camp<br>Camp                                                                                                                                                                                                                 | El-Miskin Camp I<br>Shuwari Filling Ball Camp                                                               | 85<br>76                                  | 243<br>188                                | 107<br>83                                   | 136<br>105                                    | 140<br>95                              | 0                  | 80<br>76                    |
| Вотпо                | Jere                                                                                                                                                      | Old Maiduguri                                                                                                                                      | Collective Settlement                                                                                                                                                                                                        | Ahmed Grema                                                                                                 | 91                                        | 347                                       | 158                                         | 189                                           | 188                                    | 0                  | 91                          |
|                      | Kala Balge                                                                                                                                                | Rann "A"                                                                                                                                           | Collective Settlement                                                                                                                                                                                                        | Ajari/Bulamari                                                                                              | 29                                        | 83                                        | 40                                          | 43                                            | 67                                     | 0                  | 26                          |
|                      | Kala Balge                                                                                                                                                | Rann "A"                                                                                                                                           | Collective Settlement                                                                                                                                                                                                        | Boarding Primary School                                                                                     | 27                                        | 83                                        | 35                                          | 48                                            | 42                                     | 0                  | 20                          |
|                      | Kala Balge                                                                                                                                                | Rann "A"                                                                                                                                           | Collective Settlement                                                                                                                                                                                                        | General Hospital Rann                                                                                       | 7                                         | 52                                        | 20                                          | 32                                            | 25                                     | 0                  | 16                          |
|                      | Maiduguri M.C                                                                                                                                             | Bolori I                                                                                                                                           | Collective Settlement                                                                                                                                                                                                        | Shuwari 5 Camp                                                                                              | 125                                       | 626                                       | 254                                         | 372                                           | 229                                    | 0                  | 125                         |
|                      | Maiduguri M.C<br>Maiduguri M.C                                                                                                                            | Maisandari<br>Maisandari                                                                                                                           | Collective Settlement Collective Settlement                                                                                                                                                                                  | Ajiri<br>Kuru Camp                                                                                          | 11<br>29                                  | 58<br>148                                 | 24<br>62                                    | 34<br>86                                      | 39<br>77                               | 0                  | 11<br>29                    |
|                      | Maiduguri M.C                                                                                                                                             | Maisandari                                                                                                                                         | Host Community                                                                                                                                                                                                               | sare 1                                                                                                      | 9                                         | 42                                        | 16                                          | 26                                            | 25                                     | 0                  | 9                           |
|                      | Monguno                                                                                                                                                   | Monguno                                                                                                                                            | Camp                                                                                                                                                                                                                         | Gana Ari Camp                                                                                               | 35                                        | 139                                       | 59                                          | 80                                            | 67                                     | 0                  | 23                          |
|                      | Monguno                                                                                                                                                   | Monguno                                                                                                                                            | Camp                                                                                                                                                                                                                         | G.G.S.S Camp                                                                                                | 432                                       | 1,735                                     | 766                                         | 969                                           | 634                                    | 1                  | 63                          |
|                      | Monguno                                                                                                                                                   | Monguno                                                                                                                                            | Camp                                                                                                                                                                                                                         | N.R.C.Camp                                                                                                  | 379                                       | 985                                       | 458                                         | 527                                           | 282                                    | 0                  | 130                         |
| Total                | Dodo                                                                                                                                                      | Lauran Arrela                                                                                                                                      | Hash Campunitus                                                                                                                                                                                                              | Cahan Cari                                                                                                  | 4,645                                     | 16,393                                    | 7,155                                       | 9,238                                         | 10,281                                 | 68                 | 2,013                       |
|                      | Bade<br>Bade                                                                                                                                              | Lawan Audu<br>Lawan Fannami                                                                                                                        | Host Community Host Community                                                                                                                                                                                                | Sabon Gari<br>Abujan Amare                                                                                  | 45<br>42                                  | 347<br>319                                | 131<br>133                                  | 216<br>186                                    | 181<br>188                             | 0 4                | 45<br>41                    |
|                      | Bade                                                                                                                                                      | Lawan Fannami                                                                                                                                      | Host Community                                                                                                                                                                                                               | Kesewa                                                                                                      | 23                                        | 231                                       | 83                                          | 148                                           | 126                                    | 0                  | 23                          |
|                      | Bade                                                                                                                                                      | Dagona                                                                                                                                             | Host Community                                                                                                                                                                                                               | Dagona                                                                                                      | 28                                        | 181                                       | 75                                          | 106                                           | 93                                     | 3                  | 28                          |
|                      | Bursari                                                                                                                                                   | Garun Dole/Garin Alkali                                                                                                                            | Host Community                                                                                                                                                                                                               | Burum                                                                                                       | 29                                        | 215                                       | 94                                          | 121                                           | 66                                     | 3                  | 29                          |
| L                    | Damaturu                                                                                                                                                  | Maisandari/Waziri                                                                                                                                  | Host Community                                                                                                                                                                                                               | Maisandari                                                                                                  | 112                                       | 560                                       | 243                                         | 317                                           | 257                                    | 0                  | 42                          |
| <u> </u>             | Damaturu<br>Damaturu                                                                                                                                      | Maisandari<br>Nayinawa                                                                                                                             | Host Community Host Community                                                                                                                                                                                                | Maisandari<br>Kandahar                                                                                      | 10<br>45                                  | 50<br>270                                 | 21<br>113                                   | 29<br>157                                     | 17<br>136                              | 5                  | 10<br>45                    |
|                      | Damaturu                                                                                                                                                  | Nayinawa                                                                                                                                           | Host Community                                                                                                                                                                                                               | Kandahar                                                                                                    | 49                                        | 245                                       | 109                                         | 136                                           | 95                                     | 3                  | 51                          |
|                      | Damaturu                                                                                                                                                  | Nayinawa                                                                                                                                           | Host Community                                                                                                                                                                                                               | Nayinawa                                                                                                    | 108                                       | 648                                       | 281                                         | 367                                           | 326                                    | 0                  | 42                          |
|                      | Damaturu                                                                                                                                                  | Njiwal/Gwange                                                                                                                                      | Host Community                                                                                                                                                                                                               | Pompomari Jammaina                                                                                          | 165                                       | 825                                       | 358                                         | 467                                           | 372                                    | 0                  | 26                          |
|                      | Fika                                                                                                                                                      | Daya/Chana                                                                                                                                         | Host Community                                                                                                                                                                                                               | Kukar Gadu                                                                                                  | 8                                         | 45                                        | 21                                          | 24                                            | 28                                     | 0                  | 32                          |
| L                    | Fune                                                                                                                                                      | Damagum town                                                                                                                                       | Host Community                                                                                                                                                                                                               | Damagum<br>Sahan Gari                                                                                       | 35                                        | 213                                       | 90                                          | 123                                           | 92                                     | 20                 | 28                          |
|                      | Fune<br>Geidam                                                                                                                                            | Damagum town<br>Asheikri                                                                                                                           | Host Community Host Community                                                                                                                                                                                                | Sabon Gari<br>Ajari                                                                                         | 15<br>18                                  | 89<br>117                                 | 55<br>43                                    | 34<br>74                                      | 56<br>54                               | 8                  | 11<br>18                    |
|                      | Geidam                                                                                                                                                    | Asheikri                                                                                                                                           | Host Community                                                                                                                                                                                                               | Anguwar Area                                                                                                | 56                                        | 364                                       | 145                                         | 219                                           | 194                                    | 5                  | 56                          |
|                      | Geidam                                                                                                                                                    | Asheikri                                                                                                                                           | Host Community                                                                                                                                                                                                               | Ari Lawan St.                                                                                               | 22                                        | 143                                       | 55                                          | 88                                            | 64                                     | 2                  | 22                          |
|                      | Geidam                                                                                                                                                    | Asheikri                                                                                                                                           | Host Community                                                                                                                                                                                                               | Ganye Kura                                                                                                  | 12                                        | 78                                        | 26                                          | 52                                            | 31                                     | 0                  | 12                          |
| <u> </u>             | Geidam                                                                                                                                                    | Asheikri                                                                                                                                           | Host Community                                                                                                                                                                                                               | Anguwar Area                                                                                                | 78                                        | 507                                       | 195                                         | 312                                           | 204                                    | 0                  | 78                          |
|                      | Geidam<br>Geidam                                                                                                                                          | Asheikri<br>Balle/Gallaba/Meleri                                                                                                                   | Host Community Host Community                                                                                                                                                                                                | Ari Lawan St.<br>Lawanti                                                                                    | 42<br>49                                  | 278<br>318                                | 103<br>123                                  | 175<br>195                                    | 128<br>165                             | 0 4                | 42<br>49                    |
|                      | Geidam                                                                                                                                                    | Hausari                                                                                                                                            | Host Community                                                                                                                                                                                                               | Garin Zarami                                                                                                | 84                                        | 533                                       | 206                                         | 327                                           | 272                                    | 7                  | 84                          |
|                      | Geidam                                                                                                                                                    | Hausari                                                                                                                                            | Host Community                                                                                                                                                                                                               | Garin Zarami                                                                                                | 24                                        | 156                                       | 60                                          | 96                                            | 66                                     | 3                  | 24                          |
|                      | Geidam                                                                                                                                                    | Kawuri                                                                                                                                             | Host Community                                                                                                                                                                                                               | Anguwar Kanti                                                                                               | 18                                        | 117                                       | 44                                          | 73                                            | 60                                     | 2                  | 18                          |
|                      | Geidam                                                                                                                                                    | Kawuri                                                                                                                                             | Host Community                                                                                                                                                                                                               | Zanna Nur St.                                                                                               | 68                                        | 442                                       | 163                                         | 279                                           | 236                                    | 3                  | 68                          |
|                      | Geidam<br>Gujba                                                                                                                                           | Kawuri<br>Bunigari/Lawanti                                                                                                                         | Host Community Host Community                                                                                                                                                                                                | Zanna Nur Street<br>Manyama/Malari                                                                          | 82<br>52                                  | 531<br>364                                | 204<br>166                                  | 327<br>198                                    | 270<br>239                             | 0<br>11            | 82<br>52                    |
|                      | Gujba                                                                                                                                                     | Gujba                                                                                                                                              | Camp                                                                                                                                                                                                                         | Ngamma                                                                                                      | 54                                        | 378                                       | 159                                         | 219                                           | 234                                    | 0                  | 57                          |
| Yobe                 | Gujba                                                                                                                                                     | Gujba                                                                                                                                              | Host Community                                                                                                                                                                                                               | Garin Itache                                                                                                | 24                                        | 168                                       | 76                                          | 92                                            | 93                                     | 0                  | 23                          |
|                      | Gujba                                                                                                                                                     | Buniyadi North/South                                                                                                                               | Host Community                                                                                                                                                                                                               | Kasatchia                                                                                                   | 31                                        | 242                                       | 102                                         | 140                                           | 172                                    | 1                  | 31                          |
|                      | Gulani                                                                                                                                                    | Bularafa                                                                                                                                           | Host Community                                                                                                                                                                                                               | Kukawa                                                                                                      | 177                                       | 1,152                                     | 506                                         | 646                                           | 638                                    | 0                  | 138                         |
|                      | Gulani                                                                                                                                                    | Bumsa                                                                                                                                              | Host Community                                                                                                                                                                                                               | Bulumkutu/Tike                                                                                              | 137                                       | 897                                       | 378                                         | 519                                           | 395                                    | 0                  | 62                          |
|                      | Gulani<br>Gulani                                                                                                                                          | Njibulwa<br>Njibulwa                                                                                                                               | Host Community Host Community                                                                                                                                                                                                | Bakin Tasha<br>Bulamari                                                                                     | 20<br>11                                  | 130<br>72                                 | 58<br>30                                    | 72<br>42                                      | 73<br>34                               | 0                  | 10<br>8                     |
|                      | Gulani                                                                                                                                                    | Njibulwa                                                                                                                                           | Host Community                                                                                                                                                                                                               | Unguwankudu/Asibiti                                                                                         | 17                                        | 110                                       | 49                                          | 61                                            | 54                                     | 1                  | 13                          |
|                      | Karasawa                                                                                                                                                  | Jaji Maji                                                                                                                                          | Host Community                                                                                                                                                                                                               | Lawanti                                                                                                     | 38                                        | 198                                       | 90                                          | 108                                           | 83                                     | 0                  | 198                         |
|                      | Machina                                                                                                                                                   | Dole                                                                                                                                               | Host Community                                                                                                                                                                                                               | Tsangaya                                                                                                    | 30                                        | 161                                       | 68                                          | 93                                            | 79                                     | 0                  | 161                         |
|                      | Nangere                                                                                                                                                   | Dawasa/G.Baba                                                                                                                                      | Host Community                                                                                                                                                                                                               | Bakin Tasha                                                                                                 | 98                                        | 235                                       | 127                                         | 108                                           | 118                                    | 28                 | 98                          |
|                      | Nangere<br>Nangere                                                                                                                                        | Degubi<br>Kukuri/Chiromari                                                                                                                         | Host Community Host Community                                                                                                                                                                                                | Degubi Primary<br>Chiromari                                                                                 | 21<br>68                                  | 148<br>163                                | 69<br>74                                    | 79<br>89                                      | 70<br>92                               | 10                 | 21<br>68                    |
|                      | Nangere                                                                                                                                                   | Langawa/Darin                                                                                                                                      | Host Community                                                                                                                                                                                                               | Dagare                                                                                                      | 34                                        | 175                                       | 78                                          | 97                                            | 90                                     | 3                  | 40                          |
|                      | Nangere                                                                                                                                                   | Langawa/Darin                                                                                                                                      | Host Community                                                                                                                                                                                                               | Fadawa                                                                                                      | 44                                        | 214                                       | 102                                         | 112                                           | 118                                    | 0                  | 44                          |
|                      | Nangere                                                                                                                                                   | Nangere                                                                                                                                            | Host Community                                                                                                                                                                                                               | Anguwan Lamido                                                                                              | 116                                       | 322                                       | 166                                         | 156                                           | 171                                    | 16                 | 106                         |
|                      | Nguru                                                                                                                                                     | Hausari                                                                                                                                            | Host Community                                                                                                                                                                                                               | Zango                                                                                                       | 41                                        | 246                                       | 102                                         | 144                                           | 124                                    | 0                  | 0                           |
|                      | Nguru<br>Potiskum                                                                                                                                         | Nglaiwa<br>Dogo Nini                                                                                                                               | Host Community Host Community                                                                                                                                                                                                | Kantudu<br>Yan Kanwa Ramin Kasa                                                                             | 25<br>27                                  | 132<br>85                                 | 58<br>42                                    | 74<br>43                                      | 79<br>48                               | 3                  | 0<br>27                     |
|                      | Potiskum                                                                                                                                                  | Ngojin/Alaraba                                                                                                                                     | Host Community  Host Community                                                                                                                                                                                               | Jigawa                                                                                                      | 3                                         | 20                                        | 8                                           | 12                                            | 11                                     | 0                  | 4                           |
|                      | Potiskum                                                                                                                                                  | Yerimaram/Garin Daye                                                                                                                               | Host Community                                                                                                                                                                                                               | Babut                                                                                                       | 14                                        | 75                                        | 38                                          | 37                                            | 40                                     | 9                  | 14                          |
|                      | Potiskum                                                                                                                                                  | Mamudo                                                                                                                                             | Host Community                                                                                                                                                                                                               | Mamudo                                                                                                      | 37                                        | 324                                       | 156                                         | 168                                           | 202                                    | 15                 | 32                          |
|                      | Potiskum                                                                                                                                                  | Yerimaram                                                                                                                                          | Host Community                                                                                                                                                                                                               | Fillin Allah                                                                                                | 5                                         | 55                                        | 25                                          | 30                                            | 29                                     | 5                  | 5                           |
|                      | Potiskum                                                                                                                                                  | Yerimaram                                                                                                                                          | Host Community                                                                                                                                                                                                               | Garin gaga B                                                                                                | 12                                        | 107                                       | 54                                          | 53                                            | 69                                     | 3                  | 12                          |
|                      | Potiskum<br>Tarmuwa                                                                                                                                       | Yerimaram<br>Babangida                                                                                                                             | Host Community Host Community                                                                                                                                                                                                | Gishuwa Daboa<br>Bulama Abdul                                                                               | 6<br>51                                   | 66<br>306                                 | 29<br>159                                   | 37<br>147                                     | 42<br>164                              | 0                  | 6<br>13                     |
|                      | Tarmuwa                                                                                                                                                   | Biriri/Churokusko                                                                                                                                  | Host Community  Host Community                                                                                                                                                                                               | Bulama Abdul<br>Biriri                                                                                      | 58                                        | 359                                       | 179                                         | 180                                           | 244                                    | 0                  | 35                          |
|                      | Tarmuwa                                                                                                                                                   | Lantaiwa                                                                                                                                           | Host Community                                                                                                                                                                                                               | Lantewa                                                                                                     | 13                                        | 78                                        | 35                                          | 43                                            | 44                                     | 3                  | 0                           |
|                      | Yusufari                                                                                                                                                  | Jabuwa                                                                                                                                             | Host Community                                                                                                                                                                                                               | Fujiganari                                                                                                  | 14                                        | 84                                        | 41                                          | 43                                            | 32                                     | 9                  | 14                          |
|                      | Yusufari                                                                                                                                                  | Mai-Malari                                                                                                                                         | Host Community                                                                                                                                                                                                               | Bula Jaji                                                                                                   | 29                                        | 154                                       | 67                                          | 87                                            | 79                                     | 4                  | 29                          |
| Total<br>Grand Total |                                                                                                                                                           |                                                                                                                                                    |                                                                                                                                                                                                                              |                                                                                                             | 2,574<br>8,181                            | 15,042<br>37,414                          | 6,465<br>16,209                             | 8,577<br>21,205                               | 7,737<br>21,639                        | 194<br>334         | 2,327<br>4,989              |