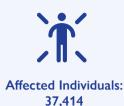

A total of 37,475 individuals(16,393 in Borno State, 5,979 in Adamawa State and 15,042 in Yobe State) have been affected by heavy rainfalls that have led to flooding since the inception of the rainy season. Of the total individuals, Borno State accounts for 44%, Yobe State 40% and Adamawa State 16%.