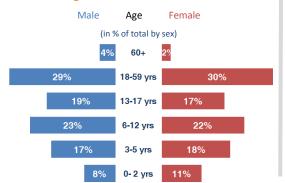

# Displacement Tracking Matrix (DTM)

**Cameroon** 



Round 6—January 2017

## **Displacement Overview**



**251,003** Individuals 43,901 Households

## Displaced Individuals:



**191,908** IDPs (76%)

23,430 Unregistered Refugees (9%)

**35,665** Returnees (14%)

## **Demographics**







**Average Household Size** 

## **Age/Gender Distribution**



## **Shelter Type**





## **Population Distribution by Department**



| Department      | Individuals |
|-----------------|-------------|
| Logone-Et-Chari | 106,718     |
| Mayo-Sava       | 38,511      |
| Mayo-Tsanaga    | 28,386      |
| Mayo-Danay      | 12,991      |
| Diamaré         | 4,999       |
| Mayo-Kani       | 303         |
| Grand Total     | 191,908     |

## **Unregistered Refugees**



| Department      | Individuals |
|-----------------|-------------|
| Logone-Et-Chari | 19,569      |
| Mayo-Tsanaga    | 3,548       |
| Diamaré         | 170         |
| Mayo-Danay      | 141         |
| Mayo-Kani       | 2           |
| Mayo-Sava       | 0           |
| Grand Total     | 23 430      |

#### Returnees



| Department         | Individuals |
|--------------------|--