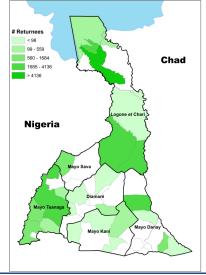

#### Returnees

| Department         | Individuals |
|--------------------|-------------|
| Logone-Et-Chari    | 17,218      |
| Mayo-Tsanaga       | 10,560      |
| Mayo-Danay         | 5,193       |
| Mayo-Sava          | 1,602       |
| Mayo-Kani          | 648         |
| Diamaré            | 444         |
| <b>Grand Total</b> | 35,665      |