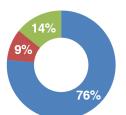

## Displaced Individuals:

**191,908** IDPs (76%)

23,430 Unregistered Refugees (9%)

**35,665** Returnees (14%)