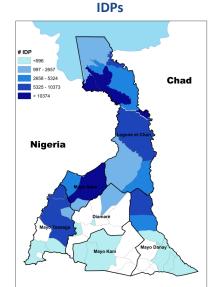

## **Population Distribution by Department**

| Department      | Individuals |
|-----------------|-------------|
| Logone-Et-Chari | 106,718     |
| Mayo-Sava       | 38,511      |
| Mayo-Tsanaga    | 28,386      |
| Mayo-Danay      | 12,991      |
| Diamaré         | 4,999       |
| Mayo-Kani       | 303         |
| Grand Total     | 191,908     |