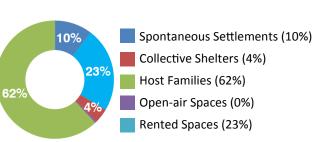

# Displacement Tracking Matrix (DTM)

**Cameroon** 



Round 6—January 2017

## **Displacement Overview**



**251,003** Individuals 43,901 Households

## Displaced Individuals:



**191,908** IDPs (76%)

23,430 Unregistered Refugees (9%)

**35,665** Returnees (14%)

## **Demographics**







**Average Household Size** 

## **Age/Gender Distribution**



## **Shelter Type**





## **Population Distribution by Department**



| Department      | Individuals |
|-----------------|-------------|
| Logone-Et-Chari | 106,718     |
| Mayo-Sava       | 38,511      |
| Mayo-Tsanaga    | 28,386      |
| Mayo-Danay      | 12,991      |
| Diamaré         | 4,999       |
| Mayo-Kani       | 303         |
| Grand Total     | 191,908     |

## **Unregistered Refugees**



| Department      | Individuals |
|-----------------|-------------|
| Logone-Et-Chari | 19,569      |
| Mayo-Tsanaga    | 3,548       |
| Diamaré         | 170         |
| Mayo-Danay      | 141         |
| Mayo-Kani       | 2           |
| Mayo-Sava       | 0           |
| Grand Total     | 23 430      |

#### Returnees



| Department         | Individuals |
|--------------------|-------------|
| Logone-E