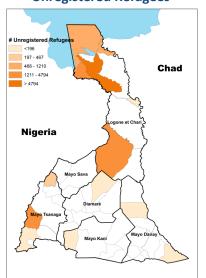

## **Unregistered Refugees**

| Department      | Individuals |
|-----------------|-------------|
| Logone-Et-Chari | 19,569      |
| Mayo-Tsanaga    | 3,548       |
| Diamaré         | 170         |
| Mayo-Danay      | 141         |
| Mayo-Kani       | 2           |
| Mayo-Sava       | 0           |
| Grand Total     | 23 430      |