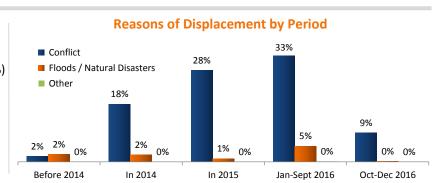

## Displaced Individuals:

**191,908** IDPs (76%)

23,430 Unregistered Refugees (9%)

**35,665** Returnees (14%)