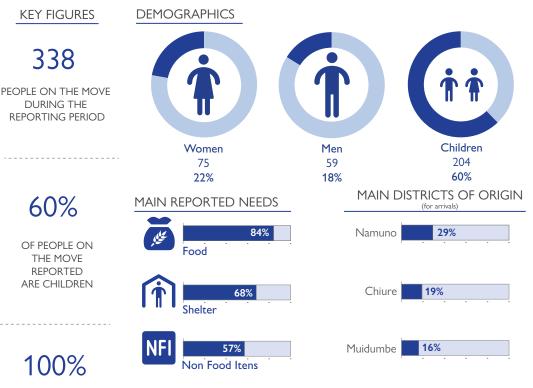

During the reporting period (1 to 31 December 2022), a total of 37 movements were recorded - 18 arrivals (170 individuals), 19 departures (168 individuals). The largest arrival movements were recorded in Cidade de Nampula (159 individuals). The largest departure movements were recorded in Cidade de Nampula (120 individuals). Of the total population, 76 per cent of mobile groups were displaced for the first time, 24 per cent for a second time.