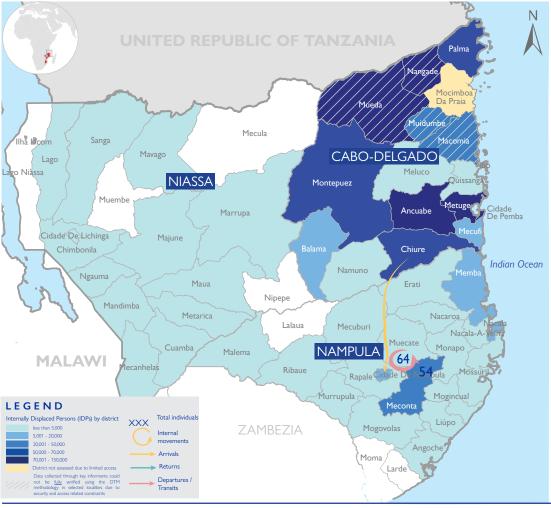

During the reporting period (1 to 31 December 2022), a total of 37 movements were recorded - 18 arrivals (170 individuals), 19 departures (168 individuals). The largest arrival movements were recorded in Cidade de Nampula (159 individuals). The largest departure movements were recorded in Cidade de Nampula (120 individuals). Of the total population, 76 per cent of mobile groups were displaced for the first time, 24 per cent for a second time.