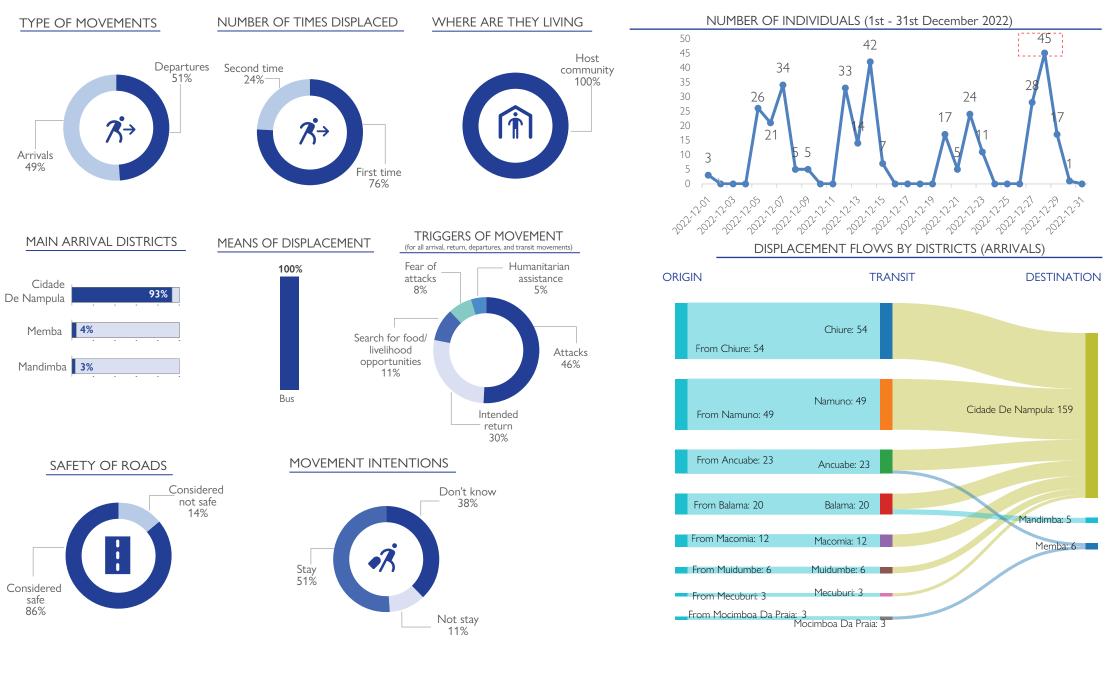

During the reporting period (1 to 31 December 2022), a total of 37 movements were recorded - 18 arrivals (170 individuals), 19 departures (168 individuals). The largest arrival movements were recorded in Cidade de Nampula (159 individuals). The largest departure movements were recorded in Cidade de Nampula (120 individuals). Of the total population, 76 per cent of mobile groups were displaced for the first time, 24 per cent for a second time.