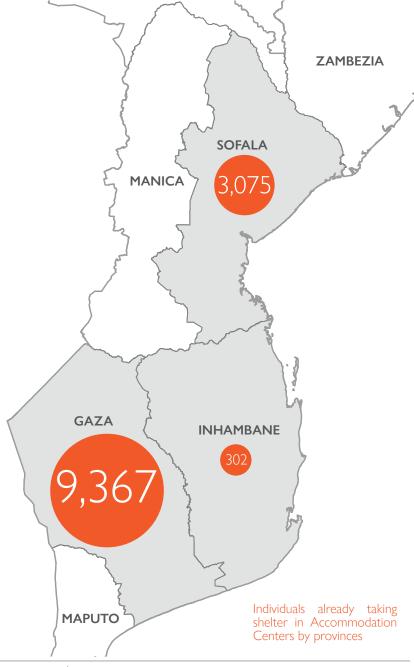

## TROPICAL STORM FREDDY | MOZAMBIQUE Update: 01 March 2023

1.75 M Individuals potentially at risk 12,744 Individuals in accommodation centres

Mozambique's National Institute for Disaster Management (INGD) estimates 1.75 million people to be affected by recent floods and subsequent landfall of the tropical storm Freddy across central and southern Mozambique. Making landfall on 24 February 2023, Tropical Storm Freddy has impacted the provinces of Gaza, Inhambane, Manica, Sofala and Zambezia. As of 01 March 2023, available reports indicate 3,075 individuals (851 families) have taken shelter in 7 accommodation centres (ACs) across Sofala, 302 individuals (102 families) in 4 ACs across Inhambane and 9,367 individuals (1,737 families) in 14 ACs in Gaza. The majority of these centres are schools and churches. Reported priority needs include WASH, protection, health, food and emergency shelters. As rain and flood conditions develop, ongoing joint assessments with INGD and humanitarian partners monitor the needs and conditions of affected populations in the region. For further information see Mozambique: Severe Tropical Storm Freddy and Floods - Flash Update No.5 (as of 26 February 2023).

## TROPICAL STORM FREDDY | MOZAMBIQUE Update: 01 March 2023

| PROVINCE       | DISTRICTS  | ACTIVE ACCOMMODATION CENTRES           | INDIVIDUALS | FAMILIES | Site Status |
|----------------|------------|----------------------------------------|-------------|----------|-------------|
| INHAMBANE      | Vilankulo  | E. Primaria de Caxane                  | 49          | 31       | Active      |
|                | Maxixe     | Casa de Culto - Bairro de Rumbana      | 115         |          | Active      |
|                |            | Escola Primaria da Maxixe - Chambone A | 65          | 20       | Active      |
|                | Inhassoro  | Escola Primaria de Chibo               | -           | -        | Deactivated |
|                |            | Escola Primaria de Mahoche Sede        | -           | -        | Deactivated |
|                |            | Escola Primaria de Nhapele             | -           | -        | Deactivated |
|                |            | Casa Particular                        | -           | -        | Deactivated |
|                |            | Vuca Litoral - casa particular         | -           | -        | Deactivated |
|                | Inhambane  | Centro Muele 3                         | 73          | 27       | Active      |
| Provin         | ce Total   |                                        | 302         | 102      |             |
| GAZA           | Chokwe     | Chate                                  | -           | -        | Deactivated |
|                |            | Zuza                                   | 59          | 12       | Active      |
|                |            | Hokwe                                  | 499         | 218      | Active      |
|                |            | Chiaquelane                            | 6137        | 991      | Active      |
|                |            | Chiaquelane 3 Fevereveiro              | -           | -        | Deactivated |
|                |            | Chiaquelane EPC                        | -           | -        | Deactivated |
|                |            | Manjangue                              | 161         | 32       | Active      |
|                | Guija      | Tomanine                               | 4           | 1        | Active      |
|                |            | Chinhanine (Ara Sul)                   | 1446        | 263      | Active      |
|                |            | Chinhacanine (Escola)                  | 127         | 27       | Active      |
|                |            | Javanhane                              | 114         | 34       | Active      |
|                | Bilene     | Incoluane                              | 117         | 23       | Active      |
|                |            | ES John Issa                           | 228         | 46       | Active      |
|                | Chigubo    | ESAEG/Ndindza                          | 297         | 56       | Active      |
|                |            | Lheziane                               | 65          | 13       | Active      |
|                | Chibuto    | IIAM Maniquiinque                      | 110         | 19       | Active      |
|                | Massangena | Escola Secundaria                      | 3           | 2        | Active      |
| Province Total |            |                                        | 9,367       | 1,737    |             |
| SOFALA         | Dondo      | Munhonha                               | 200         | 43       | Active      |
|                |            | Magaia                                 | -           | -        | Deactivated |
|                |            | Bloco 09                               | 270         | 55       | Active      |
|                |            | 25 de Setembro                         | 40          | 8        | Active      |
|                | Beira      | Matadouro                              | 849         | 224      | Active      |
|                |            | EPC de Macurungo                       | 120         | 24       | Active      |
|                |            | ESMS Mutemba                           | 793         | 300      | Active      |
|                | Nhamatanda | ES de Tica                             | 803         | 197      | Active      |
| Province Total |            |                                        | 3,075       | 851      |             |
| TOTAL          |            |                                        | 12,744      | 2,690    |             |