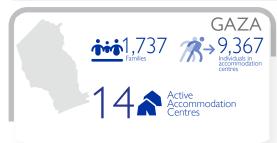

## TROPICAL STORM FREDDY | MOZAMBIQUE Update: 01 March 2023

1.75 M Individuals potentially at risk 12,744 Individuals in accommodation centres

Mozambique's National Institute for Disaster Management (INGD) estimates 1.75 million people to be affected by recent floods and subsequent landfall of the tropical storm Freddy across central and southern Mozambique. Making landfall on 24 February 2023, Tropical Storm Freddy has impacted the provinces of Gaza, Inhambane, Manica, Sofala and Zambezia. As of 01 March 2023, available reports indicate 3,075 individuals (851 families) have taken shelter in 7 accommodation centres (ACs) across Sofala, 302 individuals (102 families) in 4 ACs across Inhambane and 9,367 individuals (1,737 families) in 14 ACs in Gaza. The majority of these centres are schools and churches. Reported priority needs include WASH, protection, health, food and emergency shelters. As rain and flood conditions develop, ongoing joint assessments with INGD and humanitarian partners monitor the needs and conditions of affected populations in the region. For further information see Mozambique: Severe Tropical Storm Freddy and Floods - Flash Update No.5 (as of 26 February 2023).

## TROPICAL STORM FREDDY | MOZAMBIQUE Update: 01 March 2023

| PROVINCE       | DISTRICTS  | ACTIVE ACCOMMODATION CENTRES           | INDIVIDUALS | FAMILIES | Site Status |
|----------------|------------|----------------------------------------|-------------|----------|-------------|
| INHAMBANE      | Vilankulo  | E. Primaria de Caxane                  | 49          | 31       | Active      |
|                | Maxixe     | Casa de Culto - Bairro de Rumbana      | 115         |          | Active      |
|                |            | Escola Primaria da Maxixe - Chambone A | 65          | 20       | Active      |
|                | Inhassoro  | Escola Primaria de Chibo               | -           | -        | Deactivated |
|                |            | Escola Primaria de Mahoche Sede        | -           | -        | Deactivated |
|                |            | Escola Primaria de Nhapele             | -           | -        | Deactivated |
|                |            | Casa Particular                        | -           | -        | Deactivated |
|                |            | Vuca Litoral - casa particular         | -           | -        | Deactivated |
|                | Inhambane  | Centro Muele 3                         | 73          | 27       | Active      |
| Provin         | ce Total   |                                        | 302         | 102      |             |
| GAZA           | Chokwe     | Chate                                  | -           | -        | Deactivated |
|                |            | Zuza                                   | 59          | 12       | Active      |
|                |            | Hokwe                                  | 499         | 218      | Active      |
|                |            | Chiaquelane                            | 6137        | 991      | Active      |
|                |            | Chiaquelane 3 Fevereveiro              | -           | -        | Deactivated |
|                |            | Chiaquelane EPC                        | -           | -        | Deactivated |
|                |            | Manjangue                              | 161         | 32       | Active      |
|                | Guija      | Tomanine                               | 4           | 1        | Active      |
|                |            | Chinhanine (Ara Sul)                   | 1446        | 263      | Active      |
|                |            | Chinhacanine (Escola)                  | 127         | 27       | Active      |
|                |            | Javanhane                              | 114         | 34       | Active      |
|                | Bilene     | Incoluane                              | 117         | 23       | Active      |
|                |            | ES John Issa                           | 228         | 46       | Active      |
|                | Chigubo    | ESAEG/Ndindza                          | 297         | 56       | Active      |
|                |            | Lheziane                               | 65          | 13       | Active      |
|                | Chibuto    | IIAM Maniquiinque                      | 110         | 19       | Active      |
|                | Massangena | Escola Secundaria                      | 3           | 2        | Active      |
| Province Total |            |                                        | 9,367       | 1,737    |             |
| SOFALA         | Dondo      | Munhonha                               | 200         | 43       | Active      |
|                |            | Magaia                                 | -           | -        | Deactivated |
|                |            | Bloco 09                               | 270         | 55       | Active      |
|                |            | 25 de Setembro                         | 40          | 8        | Active      |
|                | Beira      | Matadouro                              | 849         | 224      | Active      |
|                |            | EPC de Macurungo                       | 120         | 24       | Active      |
|                |            | ESMS Mutemba                           | 793         | 300      | Active      |
|                | Nhamatanda | ES de Tica                             | 803         | 197      | Active      |
| Province Total |            |                                        | 3,075       | 851      |             |
| TOTAL          |            |                                        | 12,744      | 2,690    |             |