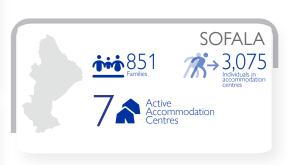

## TROPICAL STORM FREDDY | MOZAMBIQUE Update: 01 March 2023

1.75 M Individuals potentially at risk 12,744 Individuals in accommodation centres

Mozambique's National Institute for Disaster Management (INGD) estimates 1.75 million people to be affected by recent floods and subsequent landfall of the tropical storm Freddy across central and southern Mozambique. Making landfall on 24 February 2023, Tropical Storm Freddy has impacted the provinces of Gaza, Inhambane, Manica, Sofala and Zambezia. As of 01 March 2023, available reports indicate 3,075 individuals (851 families) have taken shelter in 7 accommodation centres (ACs) across Sofala, 302 individuals (102 families) in 4 ACs across Inhambane and 9,367 individuals (1,737 families) in 14 ACs in Gaza. The majority of these centres are schools and churches. Reported priority needs include WASH, protection, health, food and emergency shelters. As rain and flood conditions develop, ongoing joint assessments with INGD and humanitarian partners monitor the needs and conditions of affected populations in the region. For further information see Mozambique: Severe Tropical Storm Freddy and Floods - Flash Update No.5 (as of 26 February 2023).

## TROPICAL STORM FREDDY | MOZAMBIQUE Update: 01 March 2023

| PROVINCE       | DISTRICTS  | ACTIVE ACCOMMODATION CENTRES           | INDIVIDUALS | FAMILIES | Site Status |
|----------------|------------|----------------------------------------|-------------|----------|-------------|
| INHAMBANE      | Vilankulo  | E. Primaria de Caxane                  | 49          | 31       | Active      |
|                | Maxixe     | Casa de Culto - Bairro de Rumbana      | 115         |          | Active      |
|                |            | Escola Primaria da Maxixe - Chambone A | 65          | 20       | Active      |
|                | Inhassoro  | Escola Primaria de Chibo               | -           | -        | Deactivated |
|                |            | Escola Primaria de Mahoche Sede        | -           | -        | Deactivated |
|                |            | Escola Primaria de Nhapele             | -           | -        | Deactivated |
|                |            | Casa Particular                        | -           | -        | Deactivated |
|                |            | Vuca Litoral - casa particular         | -           | -        | Deactivated |
|                | Inhambane  | Centro Muele 3                         | 73          | 27       | Active      |
| Provin         | ce Total   |                                        | 302         | 102      |             |
| GAZA           | Chokwe     | Chate                                  | -           | -        | Deactivated |
|                |            | Zuza                                   | 59          | 12       | Active      |
|                |            | Hokwe                                  | 499         | 218      | Active      |
|                |            | Chiaquelane                            | 6137        | 991      | Active      |
|                |            | Chiaquelane 3 Fevereveiro              | -           | -        | Deactivated |
|                |            | Chiaquelane EPC                        | -           | -        | Deactivated |
|                |            | Manjangue                              | 161         | 32       | Active      |
|                | Guija      | Tomanine                               | 4           | 1        | Active      |
|                |            | Chinhanine (Ara Sul)                   | 1446        | 263      | Active      |
|                |            | Chinhacanine (Escola)                  | 127         | 27       | Active      |
|                |            | Javanhane                              | 114         | 34       | Active      |
|                | Bilene     | Incoluane                              | 117         | 23       | Active      |
|                |            | ES John Issa                           | 228         | 46       | Active      |
|                | Chigubo    | ESAEG/Ndindza                          | 297         | 56       | Active      |
|                |            | Lheziane                               | 65          | 13       | Active      |
|                | Chibuto    | IIAM Maniquiinque                      | 110         | 19       | Active      |
|                | Massangena | Escola Secundaria                      | 3           | 2        | Active      |
| Province Total |            |                                        | 9,367       | 1,737    |             |
| SOFALA         | Dondo      | Munhonha                               | 200         | 43       | Active      |
|                |            | Magaia                                 | -           | -        | Deactivated |
|                |            | Bloco 09                               | 270         | 55       | Active      |
|                |            | 25 de Setembro                         | 40          | 8        | Active      |
|                | Beira      | Matadouro                              | 849         | 224      | Active      |
|                |            | EPC de Macurungo                       | 120         | 24       | Active      |
|                |            | ESMS Mutemba                           | 793         | 300      | Active      |
|                | Nhamatanda | ES de Tica                             | 803         | 197      | Active      |
| Province Total |            |                                        | 3,075       | 851      |             |
| TOTAL          |            |                                        | 12,744      | 2,690    |             |