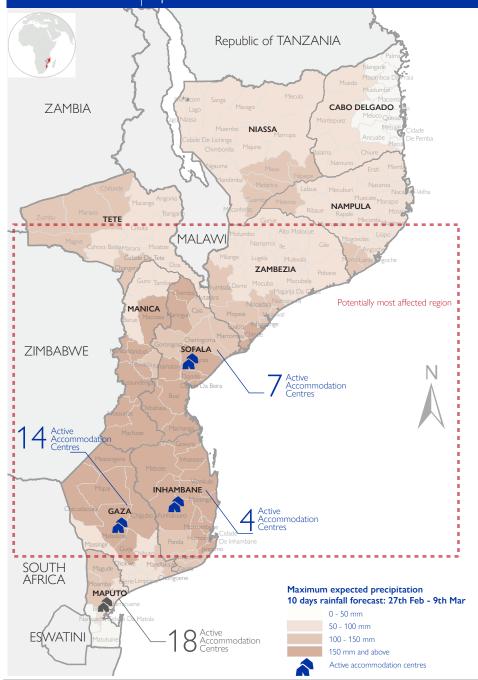

## TROPICAL STORM FREDDY | MOZAMBIQUE Update: 01 March 2023

1.75 M Individuals potentially at risk 12,744 Individuals in accommodation centres

Mozambique's National Institute for Disaster Management (INGD) estimates 1.75 million people to be affected by recent floods and subsequent landfall of the tropical storm Freddy across central and southern Mozambique. Making landfall on 24 February 2023, Tropical Storm Freddy has impacted the provinces of Gaza, Inhambane, Manica, Sofala and Zambezia. As of 01 March 2023, available reports indicate 3,075 individuals (851 families) have taken shelter in 7 accommodation centres (ACs) across Sofala, 302 individuals (102 families) in 4 ACs across Inhambane and 9,367 individuals (1,737 families) in 14 ACs in Gaza. The majority of these centres are schools and churches. Reported priority needs include WASH, protection, health, food and emergency shelters. As rain and flood conditions develop, ongoing joint assessments with INGD and humanitarian partners monitor the needs and conditions of affected populations in the region. For further information see Mozambique: Severe Tropical Storm Freddy and Floods - Flash Update No.5 (as of 26 February 2023).

## **CURRENT SITUATION IN MOST-HIT PROVINCES**

## **MOST URGENT NEEDS**

INGD estimate of 1.75 Million with caveat that this is subject to refinement through ongoing assessments by INGD humanitarian response teams Also note that several accommodations centres have been identified by the Government (INGD) and this report only captured active centres in Gaza. Inhambane and Sofala