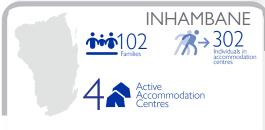

## TROPICAL STORM FREDDY | MOZAMBIQUE Update: 01 March 2023

1.75 M Individuals potentially at risk 12,744 Individuals in accommodation centres

Mozambique's National Institute for Disaster Management (INGD) estimates 1.75 million people to be affected by recent floods and subsequent landfall of the tropical storm Freddy across central and southern Mozambique. Making landfall on 24 February 2023, Tropical Storm Freddy has impacted the provinces of Gaza, Inhambane, Manica, Sofala and Zambezia. As of 01 March 2023, available reports indicate 3,075 individuals (851 families) have taken shelter in 7 accommodation centres (ACs) across Sofala, 302 individuals (102 families) in 4 ACs across Inhambane and 9,367 individuals (1,737 families) in 14 ACs in Gaza. The majority of these centres are schools and churches. Reported priority needs include WASH, protection, health, food and emergency shelters. As rain and flood conditions develop, ongoing joint assessments with INGD and humanitarian partners monitor the needs and conditions of affected populations in the region. For further information see Mozambique: Severe Tropical Storm Freddy and Floods - Flash Update No.5 (as of 26 February 2023).

## TROPICAL STORM FREDDY | MOZAMBIQUE Update: 01 March 2023

| PROVINCE       | DISTRICTS  | ACTIVE ACCOMMODATION CENTRES           | INDIVIDUALS | FAMILIES | Site Status |
|----------------|------------|----------------------------------------|-------------|----------|-------------|
| INHAMBANE      | Vilankulo  | E. Primaria de Caxane                  | 49          | 31       | Active      |
|                | Maxixe     | Casa de Culto - Bairro de Rumbana      | 115         |          | Active      |
|                |            | Escola Primaria da Maxixe - Chambone A | 65          | 20       | Active      |
|                | Inhassoro  | Escola Primaria de Chibo               | -           | -        | Deactivated |
|                |            | Escola Primaria de Mahoche Sede        | -           | -        | Deactivated |
|                |            | Escola Primaria de Nhapele             | -           | -        | Deactivated |
|                |            | Casa Particular                        | -           | -        | Deactivated |
|                |            | Vuca Litoral - casa particular         | -           | -        | Deactivated |
|                | Inhambane  | Centro Muele 3                         | 73          | 27       | Active      |
| Provin         | ce Total   |                                        | 302         | 102      |             |
| GAZA           | Chokwe     | Chate                                  | -           | -        | Deactivated |
|                |            | Zuza                                   | 59          | 12       | Active      |
|                |            | Hokwe                                  | 499         | 218      | Active      |
|                |            | Chiaquelane                            | 6137        | 991      | Active      |
|                |            | Chiaquelane 3 Fevereveiro              | -           | -        | Deactivated |
|                |            | Chiaquelane EPC                        | -           | -        | Deactivated |
|                |            | Manjangue                              | 161         | 32       | Active      |
|                | Guija      | Tomanine                               | 4           | 1        | Active      |
|                |            | Chinhanine (Ara Sul)                   | 1446        | 263      | Active      |
|                |            | Chinhacanine (Escola)                  | 127         | 27       | Active      |
|                |            | Javanhane                              | 114         | 34       | Active      |
|                | Bilene     | Incoluane                              | 117         | 23       | Active      |
|                |            | ES John Issa                           | 228         | 46       | Active      |
|                | Chigubo    | ESAEG/Ndindza                          | 297         | 56       | Active      |
|                |            | Lheziane                               | 65          | 13       | Active      |
|                | Chibuto    | IIAM Maniquiinque                      | 110         | 19       | Active      |
|                | Massangena | Escola Secundaria                      | 3           | 2        | Active      |
| Province Total |            |                                        | 9,367       | 1,737    |             |
| SOFALA         | Dondo      | Munhonha                               | 200         | 43       | Active      |
|                |            | Magaia                                 | -           | -        | Deactivated |
|                |            | Bloco 09                               | 270         | 55       | Active      |
|                |            | 25 de Setembro                         | 40          | 8        | Active      |
|                | Beira      | Matadouro                              | 849         | 224      | Active      |
|                |            | EPC de Macurungo                       | 120         | 24       | Active      |
|                |            | ESMS Mutemba                           | 793         | 300      | Active      |
|                | Nhamatanda | ES de Tica                             | 803         | 197      | Active      |
| Province Total |            |                                        | 3,075       | 851      |             |
| TOTAL          |            |                                        | 12,744      | 2,690    |             |